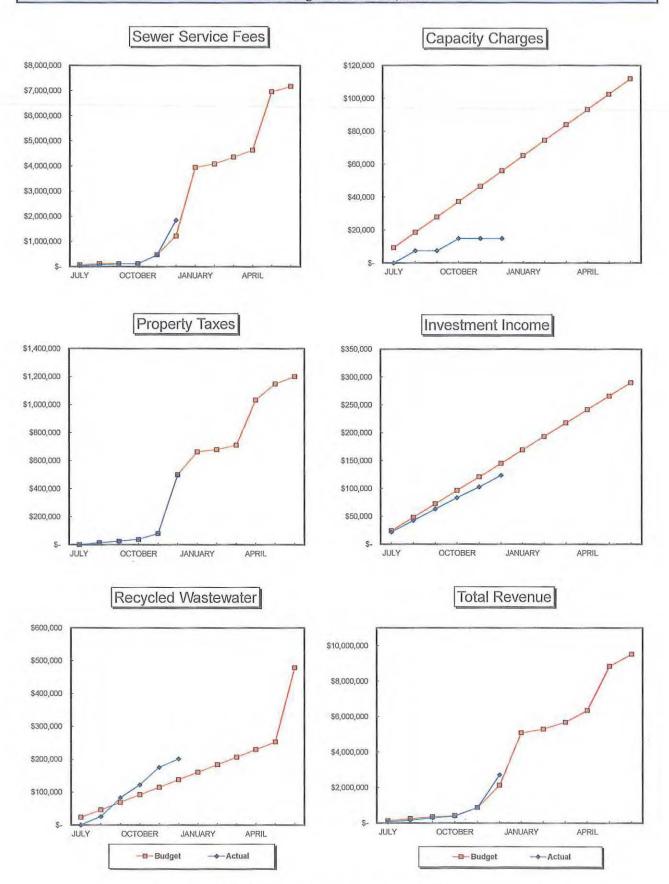

#### 10. Finance Report

This report discloses up-to-date schedule of assets, liabilities, net assets and compares fiscal year-to-date expenditures to the FY 13 budget and discloses monthly investments. (Pages 30-37)