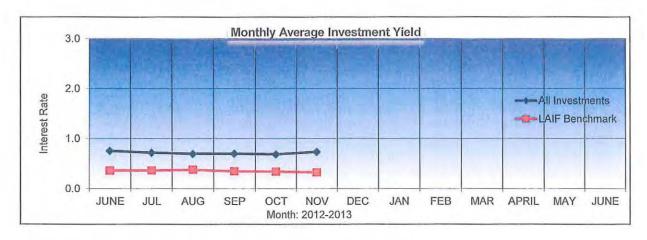

#### 10. Finance Report

This report discloses up-to-date schedule of assets, liabilities, net assets and compares fiscal year-to-date expenditures to the FY 13 budget and discloses monthly investments. (Pages 30-37)