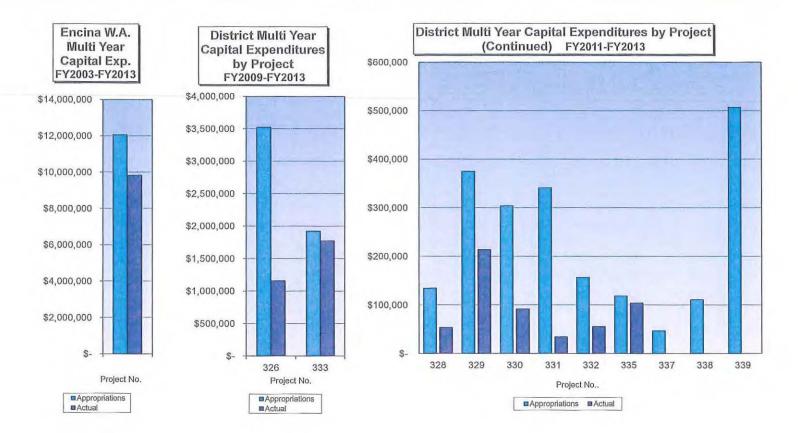

#### 10. Finance Report

This report discloses up-to-date schedule of assets, liabilities, net assets and compares fiscal year-to-date expenditures to the FY 13 budget and discloses monthly investments. (Pages 30-37)