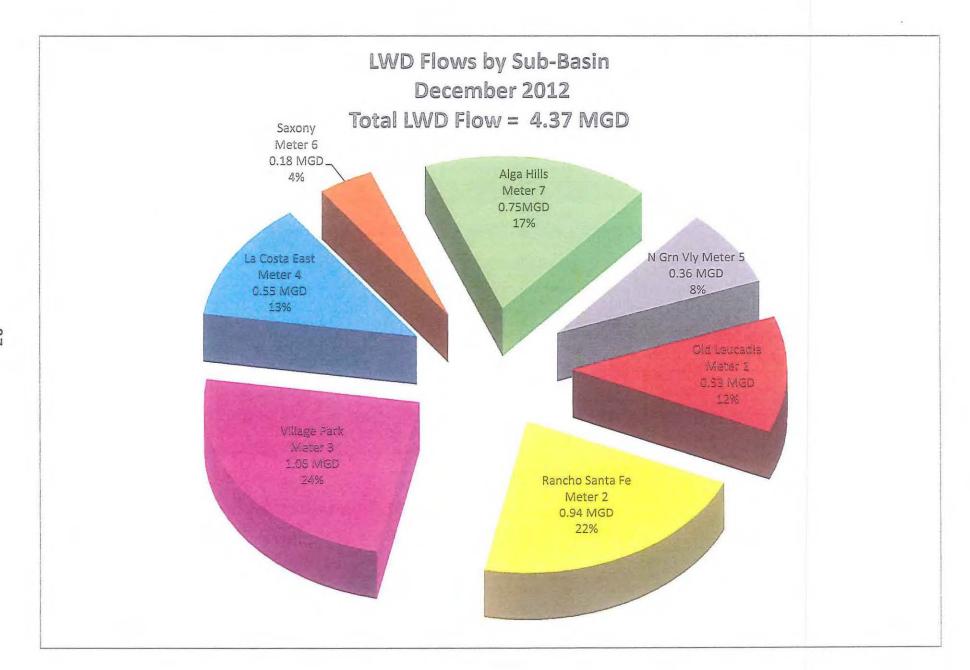

#### 9. Operations Report

This report discloses the year-to-date and monthly flow, rain fall, EDU's and reclaimed water averages; along with MGD flow comparisons from FY 12 to FY 13 and flows by sub-basin. (Pages 26-29)