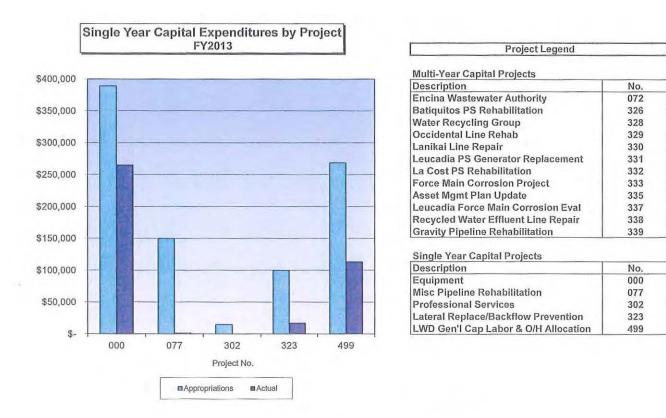

#### 10. Finance Report

This report discloses up-to-date schedule of assets, liabilities, net assets and compares fiscal year-to-date expenditures to the FY 13 budget and discloses monthly investments. (Pages 30-37)