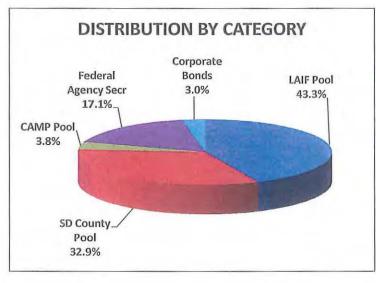

#### 10. Finance Report

This report discloses up-to-date schedule of assets, liabilities, net assets and compares fiscal year-to-date expenditures to the FY 13 budget and discloses monthly investments. (Pages 30-37)