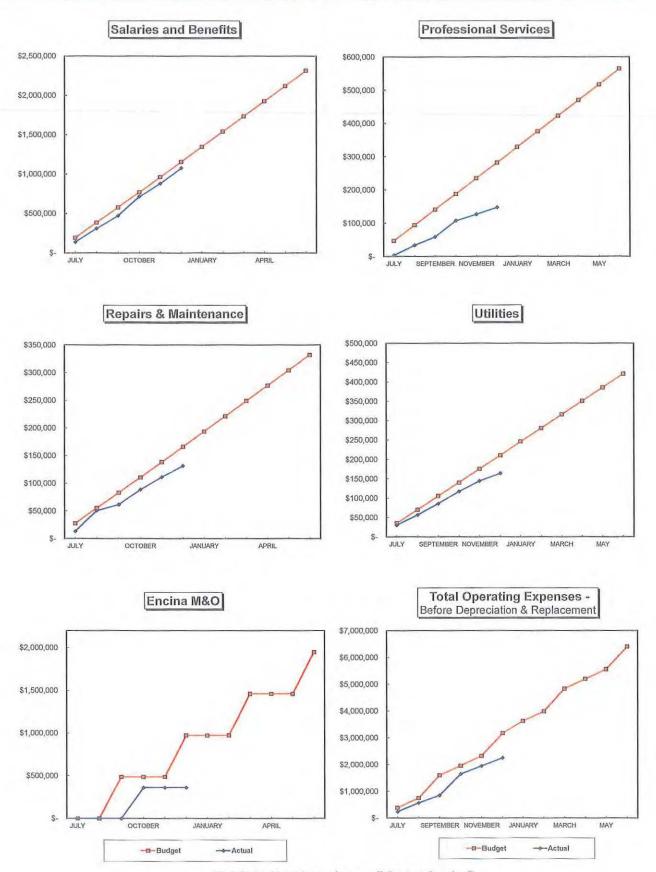

#### 10. Finance Report

This report discloses up-to-date schedule of assets, liabilities, net assets and compares fiscal year-to-date expenditures to the FY 13 budget and discloses monthly investments. (Pages 30-37)