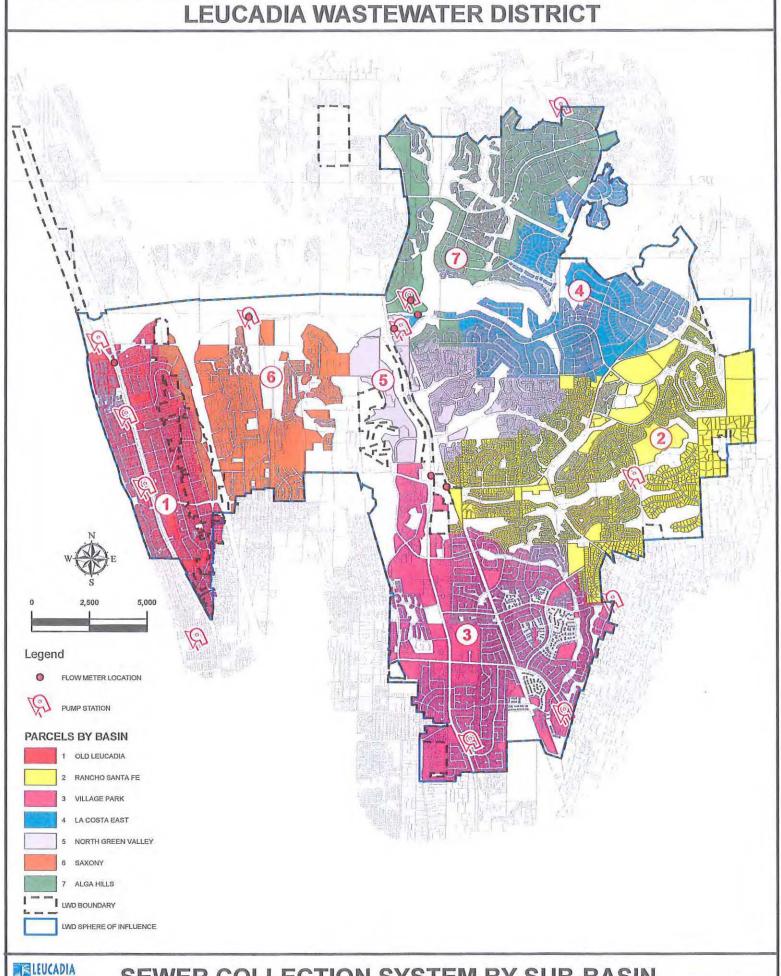

#### 9. Operations Report

This report discloses the year-to-date and monthly flow, rain fall, EDU's and reclaimed water averages; along with MGD flow comparisons from FY 12 to FY 13 and flows by sub-basin. (Pages 26-29)