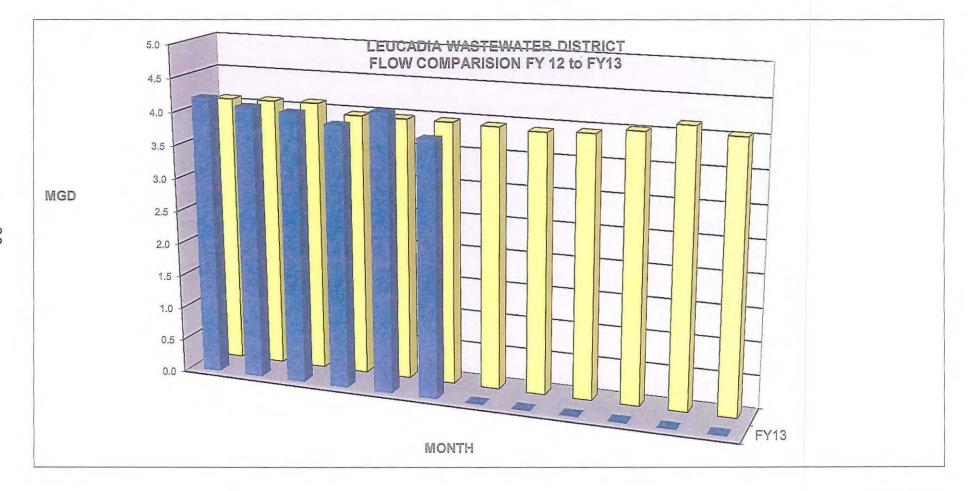

#### 9. Operations Report

This report discloses the year-to-date and monthly flow, rain fall, EDU's and reclaimed water averages; along with MGD flow comparisons from FY 12 to FY 13 and flows by sub-basin. (Pages 26-29)