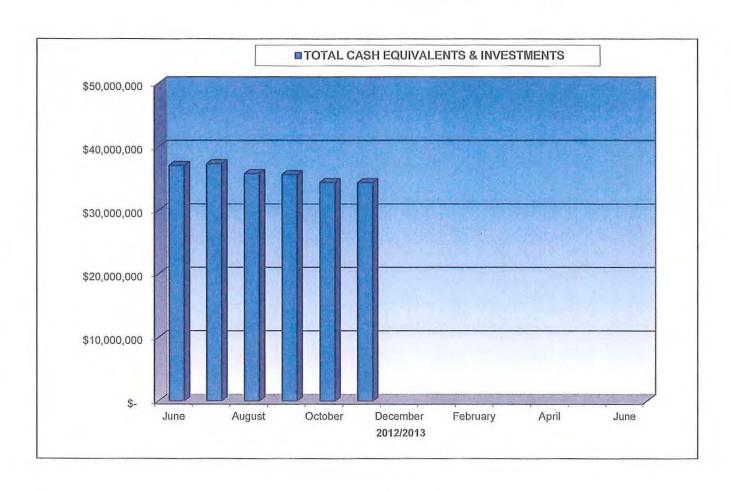

#### 10. Finance Report

This report discloses up-to-date schedule of assets, liabilities, net assets and compares fiscal year-to-date expenditures to the FY 13 budget and discloses monthly investments. (Pages 30-37)