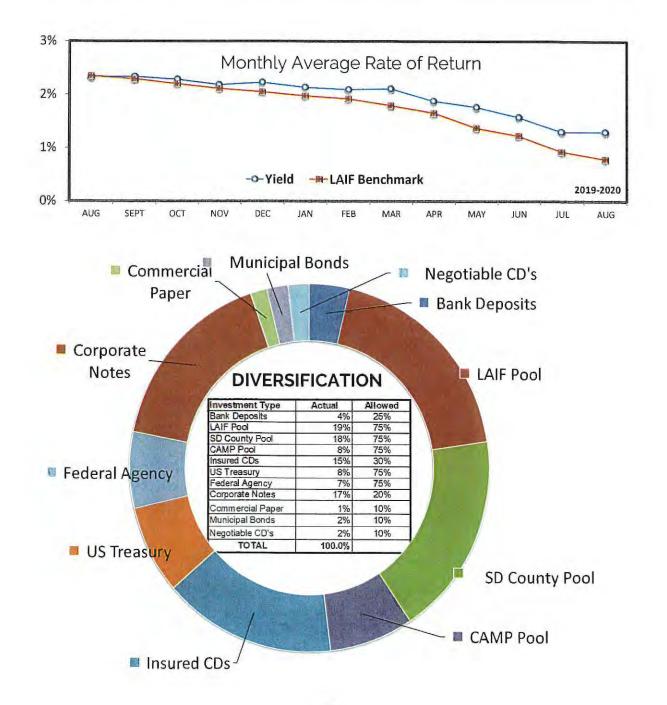

### 10. Finance Report

This report discloses up-to-date schedule of assets, liabilities, net assets and compares fiscal year-to-date expenditures to the FY21 budget and discloses monthly investments. (Pages 48-55)