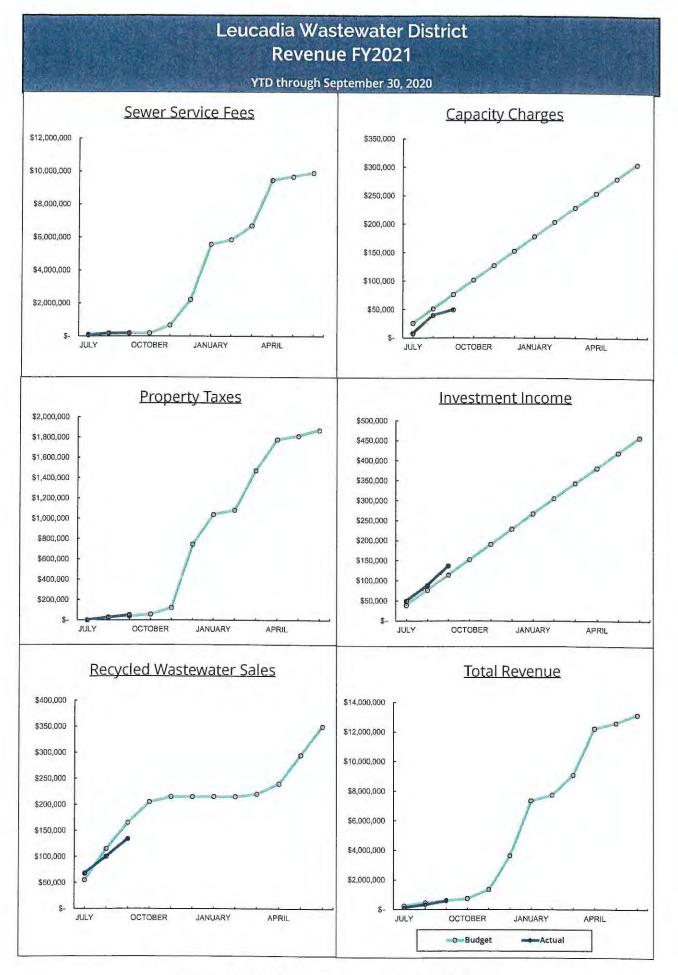

### 10. Finance Report

This report discloses up-to-date schedule of assets, liabilities, net assets and compares fiscal year-to-date expenditures to the FY21 budget and discloses monthly investments. (Pages 48-55)