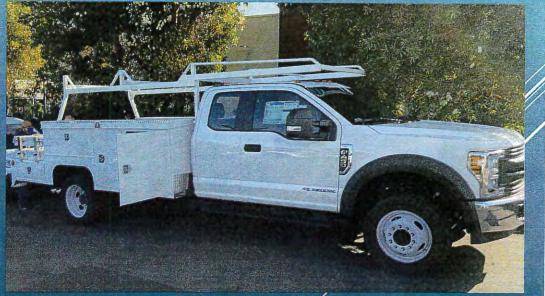

### 17. Purchase of a 2019 Ford F-450 1<sup>1</sup>/<sub>2</sub>-Ton Utility Bed Truck

Authorize the General Manager to execute a Purchase Order with Encinitas Ford in an amount of \$69,933.72 for the purchase of one (1) 2019 Ford F-450 1½-Ton Utility Bed Truck to replace one similarly equipped District truck. (Pages 72-81)

FSSup Gonzalez presented staff's recommendation. He gave the background of the current truck and explained that the truck meets the requirements of the District's Vehicle Replacement Policy. He continued that staff sent a bid solicitation to 17 Ford dealerships in San Diego, Riverside, Orange and Los Angeles counties. He said that the bid was advertised in the San Diego Union Tribune. FSSup Gonzalez continued that only one bid was received at the bid price of \$55,999.49. He said that the bid indicated that the delivery period was twelve (12) months.

FSSup Gonzalez stated that as a result of the 1 year delivery period, staff visited three local Ford dealerships. He continued that a 2019 F-450 truck that met the District's requirements was identified and available through fleet sales at Encinitas Ford. He said that the truck would be available in three (3) weeks instead of 12 months. FSSup Gonzalez said the price of the truck was \$69,933.72. He explained that the increase in price of approximately \$14,000 is justified by the significantly reduced delivery time.

President Juliussen asked what make is the current truck. FSSup Gonzalez answered that the current truck is a Chevrolet, however, staff prefers Ford. President Juliussen also asked if the new F-450 is gas or diesel? FSSup Gonzalez answered that the new truck is a diesel truck. FSSup Gonzalez continued that a diesel engine runs cleaner and cooler, which is better because the truck will be idling for a significant time while in service. GM Bushee echoed FSSup Gonzalez's answer and added that the diesel engine provides more torque for heavier equipment towing.