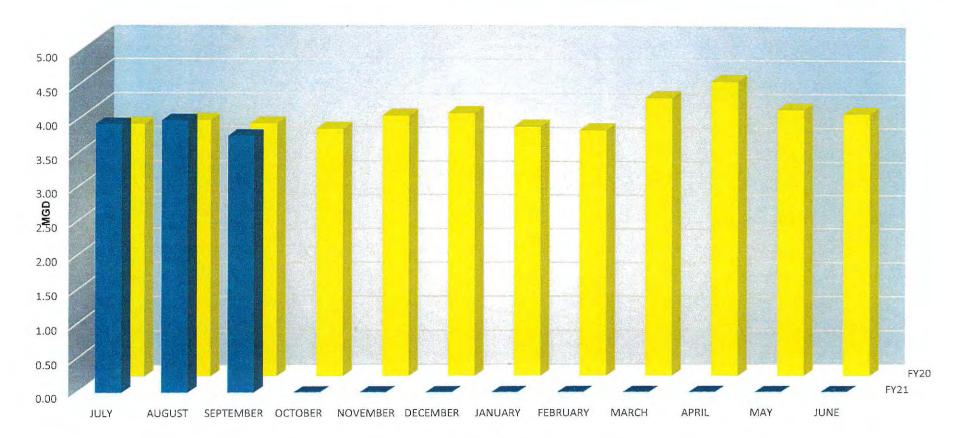

### 9. Operations Report

This report discloses the year-to-date and monthly flow, rainfall, EDU's and reclaimed water averages; along with MGD flow comparisons from FY20 to FY21, flows by sub-basin, and staff training. (Pages 41-47)