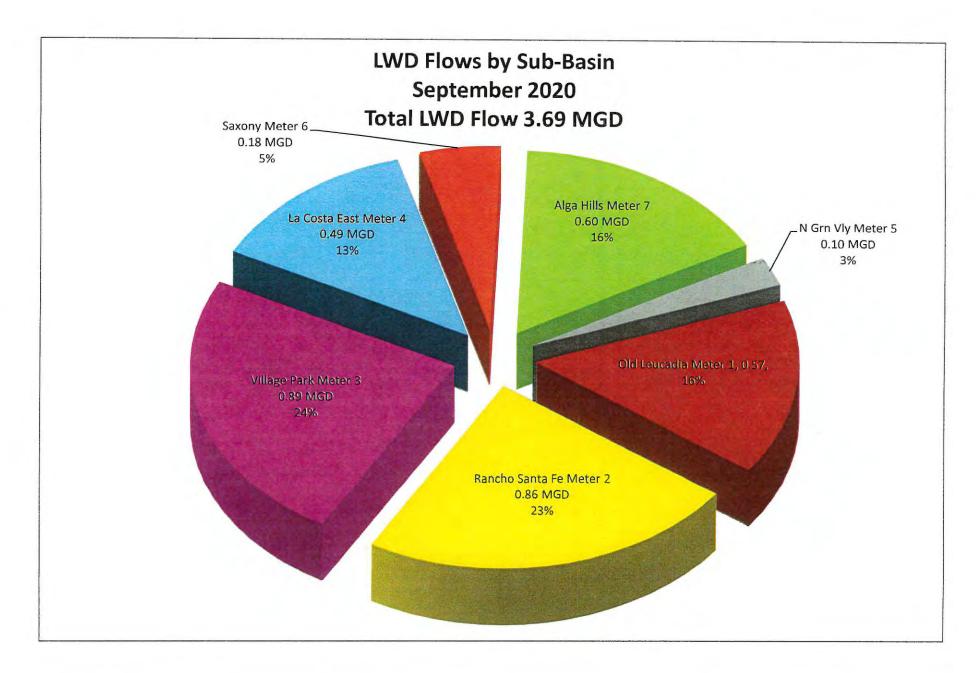

### 9. Operations Report

This report discloses the year-to-date and monthly flow, rainfall, EDU's and reclaimed water averages; along with MGD flow comparisons from FY20 to FY21, flows by sub-basin, and staff training. (Pages 41-47)