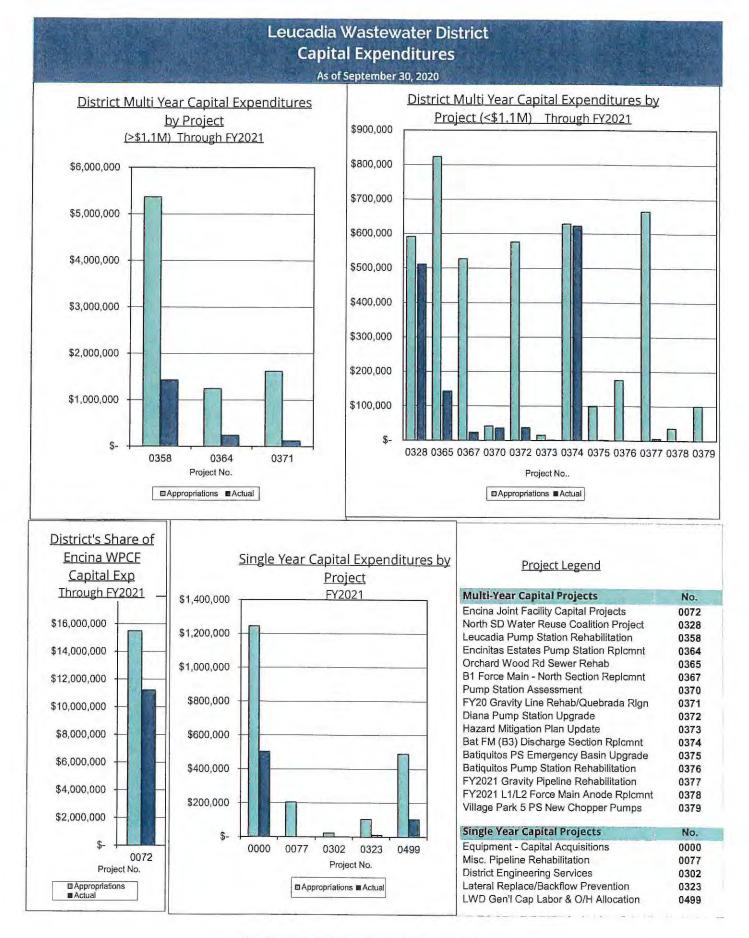

### 10. Finance Report

This report discloses up-to-date schedule of assets, liabilities, net assets and compares fiscal year-to-date expenditures to the FY21 budget and discloses monthly investments. (Pages 48-55)