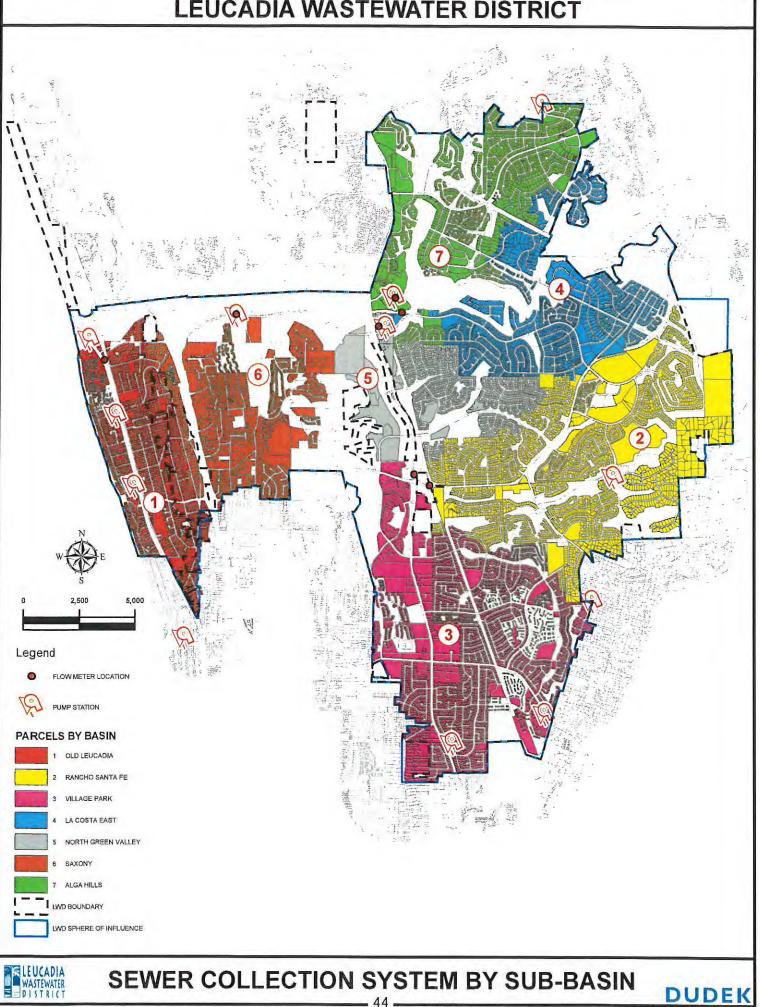

### 9. Operations Report

This report discloses the year-to-date and monthly flow, rainfall, EDU's and reclaimed water averages; along with MGD flow comparisons from FY20 to FY21, flows by sub-basin, and staff training. (Pages 41-47)