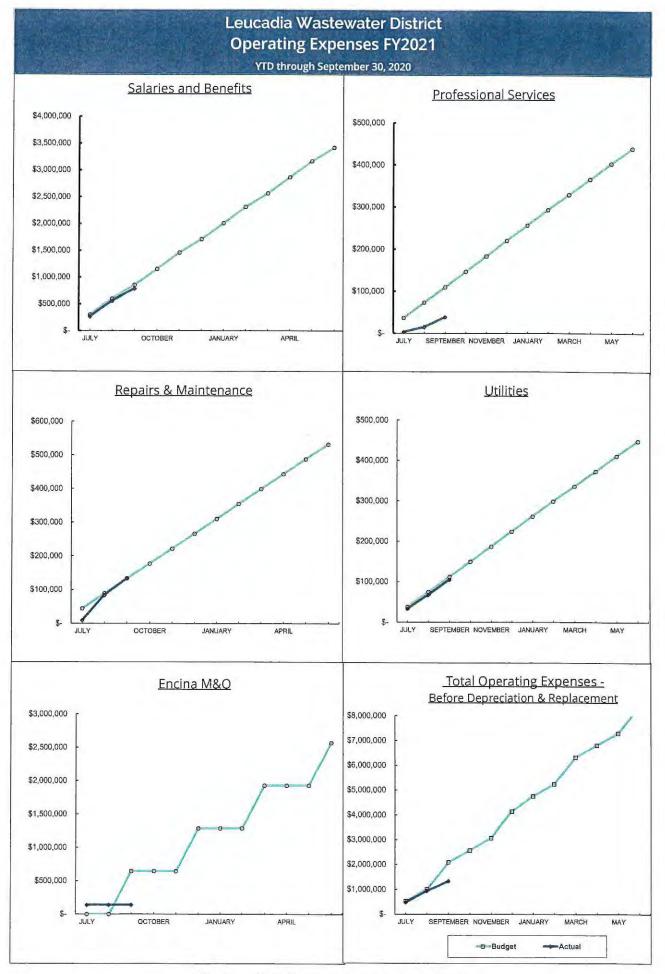

### 10. Finance Report

This report discloses up-to-date schedule of assets, liabilities, net assets and compares fiscal year-to-date expenditures to the FY21 budget and discloses monthly investments. (Pages 48-55)