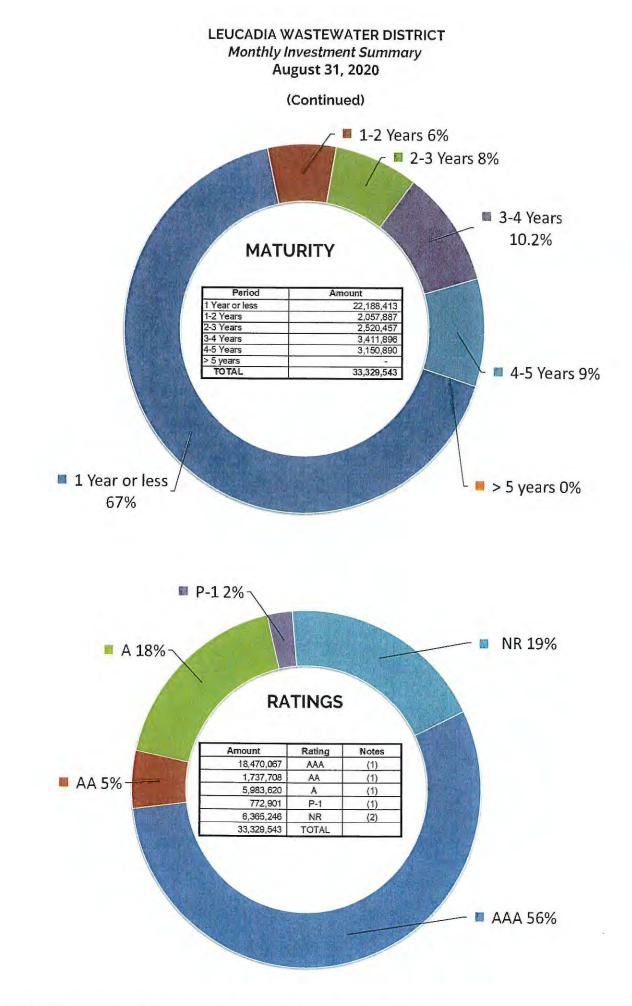

### 10. Finance Report

This report discloses up-to-date schedule of assets, liabilities, net assets and compares fiscal year-to-date expenditures to the FY21 budget and discloses monthly investments. (Pages 48-55)