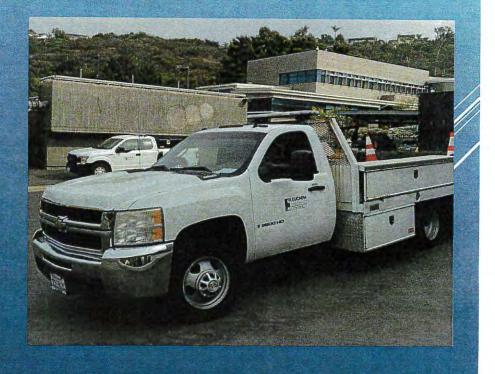

### 17. Purchase of a 2019 Ford F-450 1<sup>1</sup>/<sub>2</sub>-Ton Utility Bed Truck

Authorize the General Manager to execute a Purchase Order with Encinitas Ford in an amount of \$69,933.72 for the purchase of one (1) 2019 Ford F-450 1½-Ton Utility Bed Truck to replace one similarly equipped District truck. (Pages 72-81)

President Juliussen asked what make is the current truck. FSSup Gonzalez answered that the current truck is a Chevrolet, however, staff prefers Ford. President Juliussen also asked if the new F-450 is gas or diesel? FSSup Gonzalez answered that the new truck is a diesel truck. FSSup Gonzalez continued that a diesel engine runs cleaner and cooler, which is better because the truck will be idling for a significant time while in service. GM Bushee echoed FSSup Gonzalez's answer and added that the diesel engine provides more torque for heavier equipment towing.