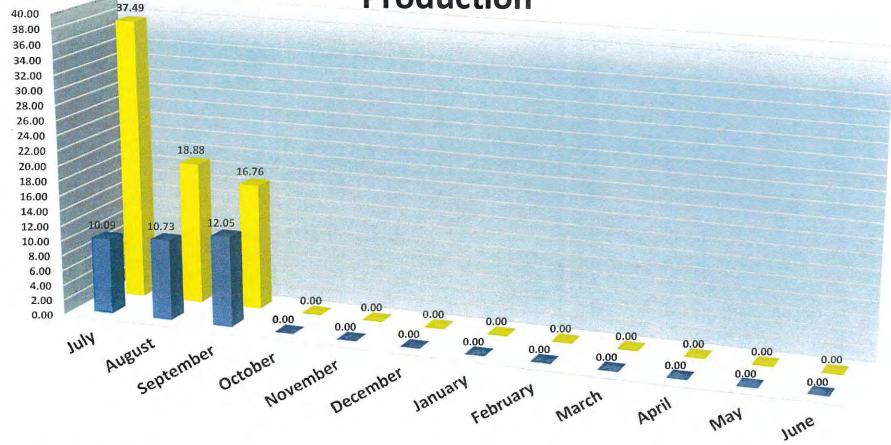

### 9. Operations Report

This report discloses the year-to-date and monthly flow, rainfall, EDU's and reclaimed water averages; along with MGD flow comparisons from FY20 to FY21, flows by sub-basin, and staff training. (Pages 41-47)