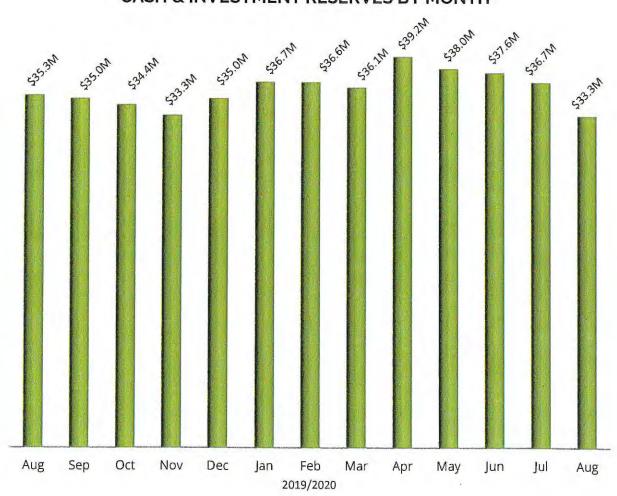

### 10. Finance Report

This report discloses up-to-date schedule of assets, liabilities, net assets and compares fiscal year-to-date expenditures to the FY21 budget and discloses monthly investments. (Pages 48-55)