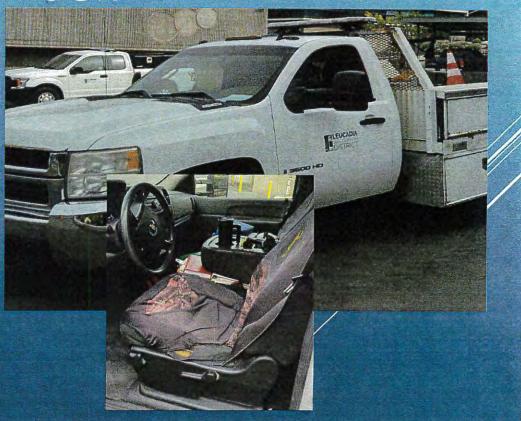

### 17. Purchase of a 2019 Ford F-450 1<sup>1</sup>/<sub>2</sub>-Ton Utility Bed Truck

Authorize the General Manager to execute a Purchase Order with Encinitas Ford in an amount of \$69,933.72 for the purchase of one (1) 2019 Ford F-450 1½-Ton Utility Bed Truck to replace one similarly equipped District truck. (Pages 72-81)

### 4. New Business

A. <u>Authorize the General Manager to execute a sole source Purchase Order with Encinitas</u> Ford in an amount of \$69,933.72 for the purchase of a new 2019 Ford F-450 1½-Ton pick-up truck.

FSSup Gonzalez presented staff's recommendation. He gave the background of the current truck and explained that the truck meets the requirements of the District's Vehicle Replacement Policy. He continued that staff sent a bid solicitation to 17 Ford dealerships in San Diego, Riverside, Orange and Los Angeles counties. He said that the bid was advertised in the San Diego Union Tribune. FSSup Gonzalez continued that only one bid was received at the bid price of \$55,999.49. He said that the bid indicated that the delivery period was twelve (12) months.

FSSup Gonzalez stated that as a result of the 1 year delivery period, staff visited three local Ford dealerships. He continued that a 2019 F-450 truck that met the District's requirements was identified and available through fleet sales at Encinitas Ford. He said that the truck would be available in three (3) weeks instead of 12 months. FSSup Gonzalez said the price of the truck was \$69,933.72. He explained that the increase in price of approximately \$14,000 is justified by the significantly reduced delivery time.

President Juliussen asked what make is the current truck. FSSup Gonzalez answered that the current truck is a Chevrolet, however, staff prefers Ford. President Juliussen also asked if the new F-450 is gas or diesel? FSSup Gonzalez answered that the new truck is a diesel truck. FSSup Gonzalez continued that a diesel engine runs cleaner and cooler, which is better because the truck will be idling for a significant time while in service. GM Bushee echoed FSSup Gonzalez's answer and added that the diesel engine provides more torque for heavier equipment towing.

Director Omsted asked will the truck be fully equipped with added equipment, such as a light bar and tool cabinets, in three weeks? FSSup Gonzalez answered yes, it will be fully equipped and ready for use. Director Omsted also asked how much fuel storage will the truck have on board? FSSup Gonzalez and FSS Stecker answered that the new truck will have a 50 gallon supplemental fuel tank installed in the truck bed.

President Juliussen stated that he was pleased that the purchase will be from Encinitas Ford, a local dealership in the District's service area.

Following discussion, the EC concurred with staff to recommend that the Board of Directors authorize the General Manager to execute a sole source purchase agreement with Encinitas Ford.