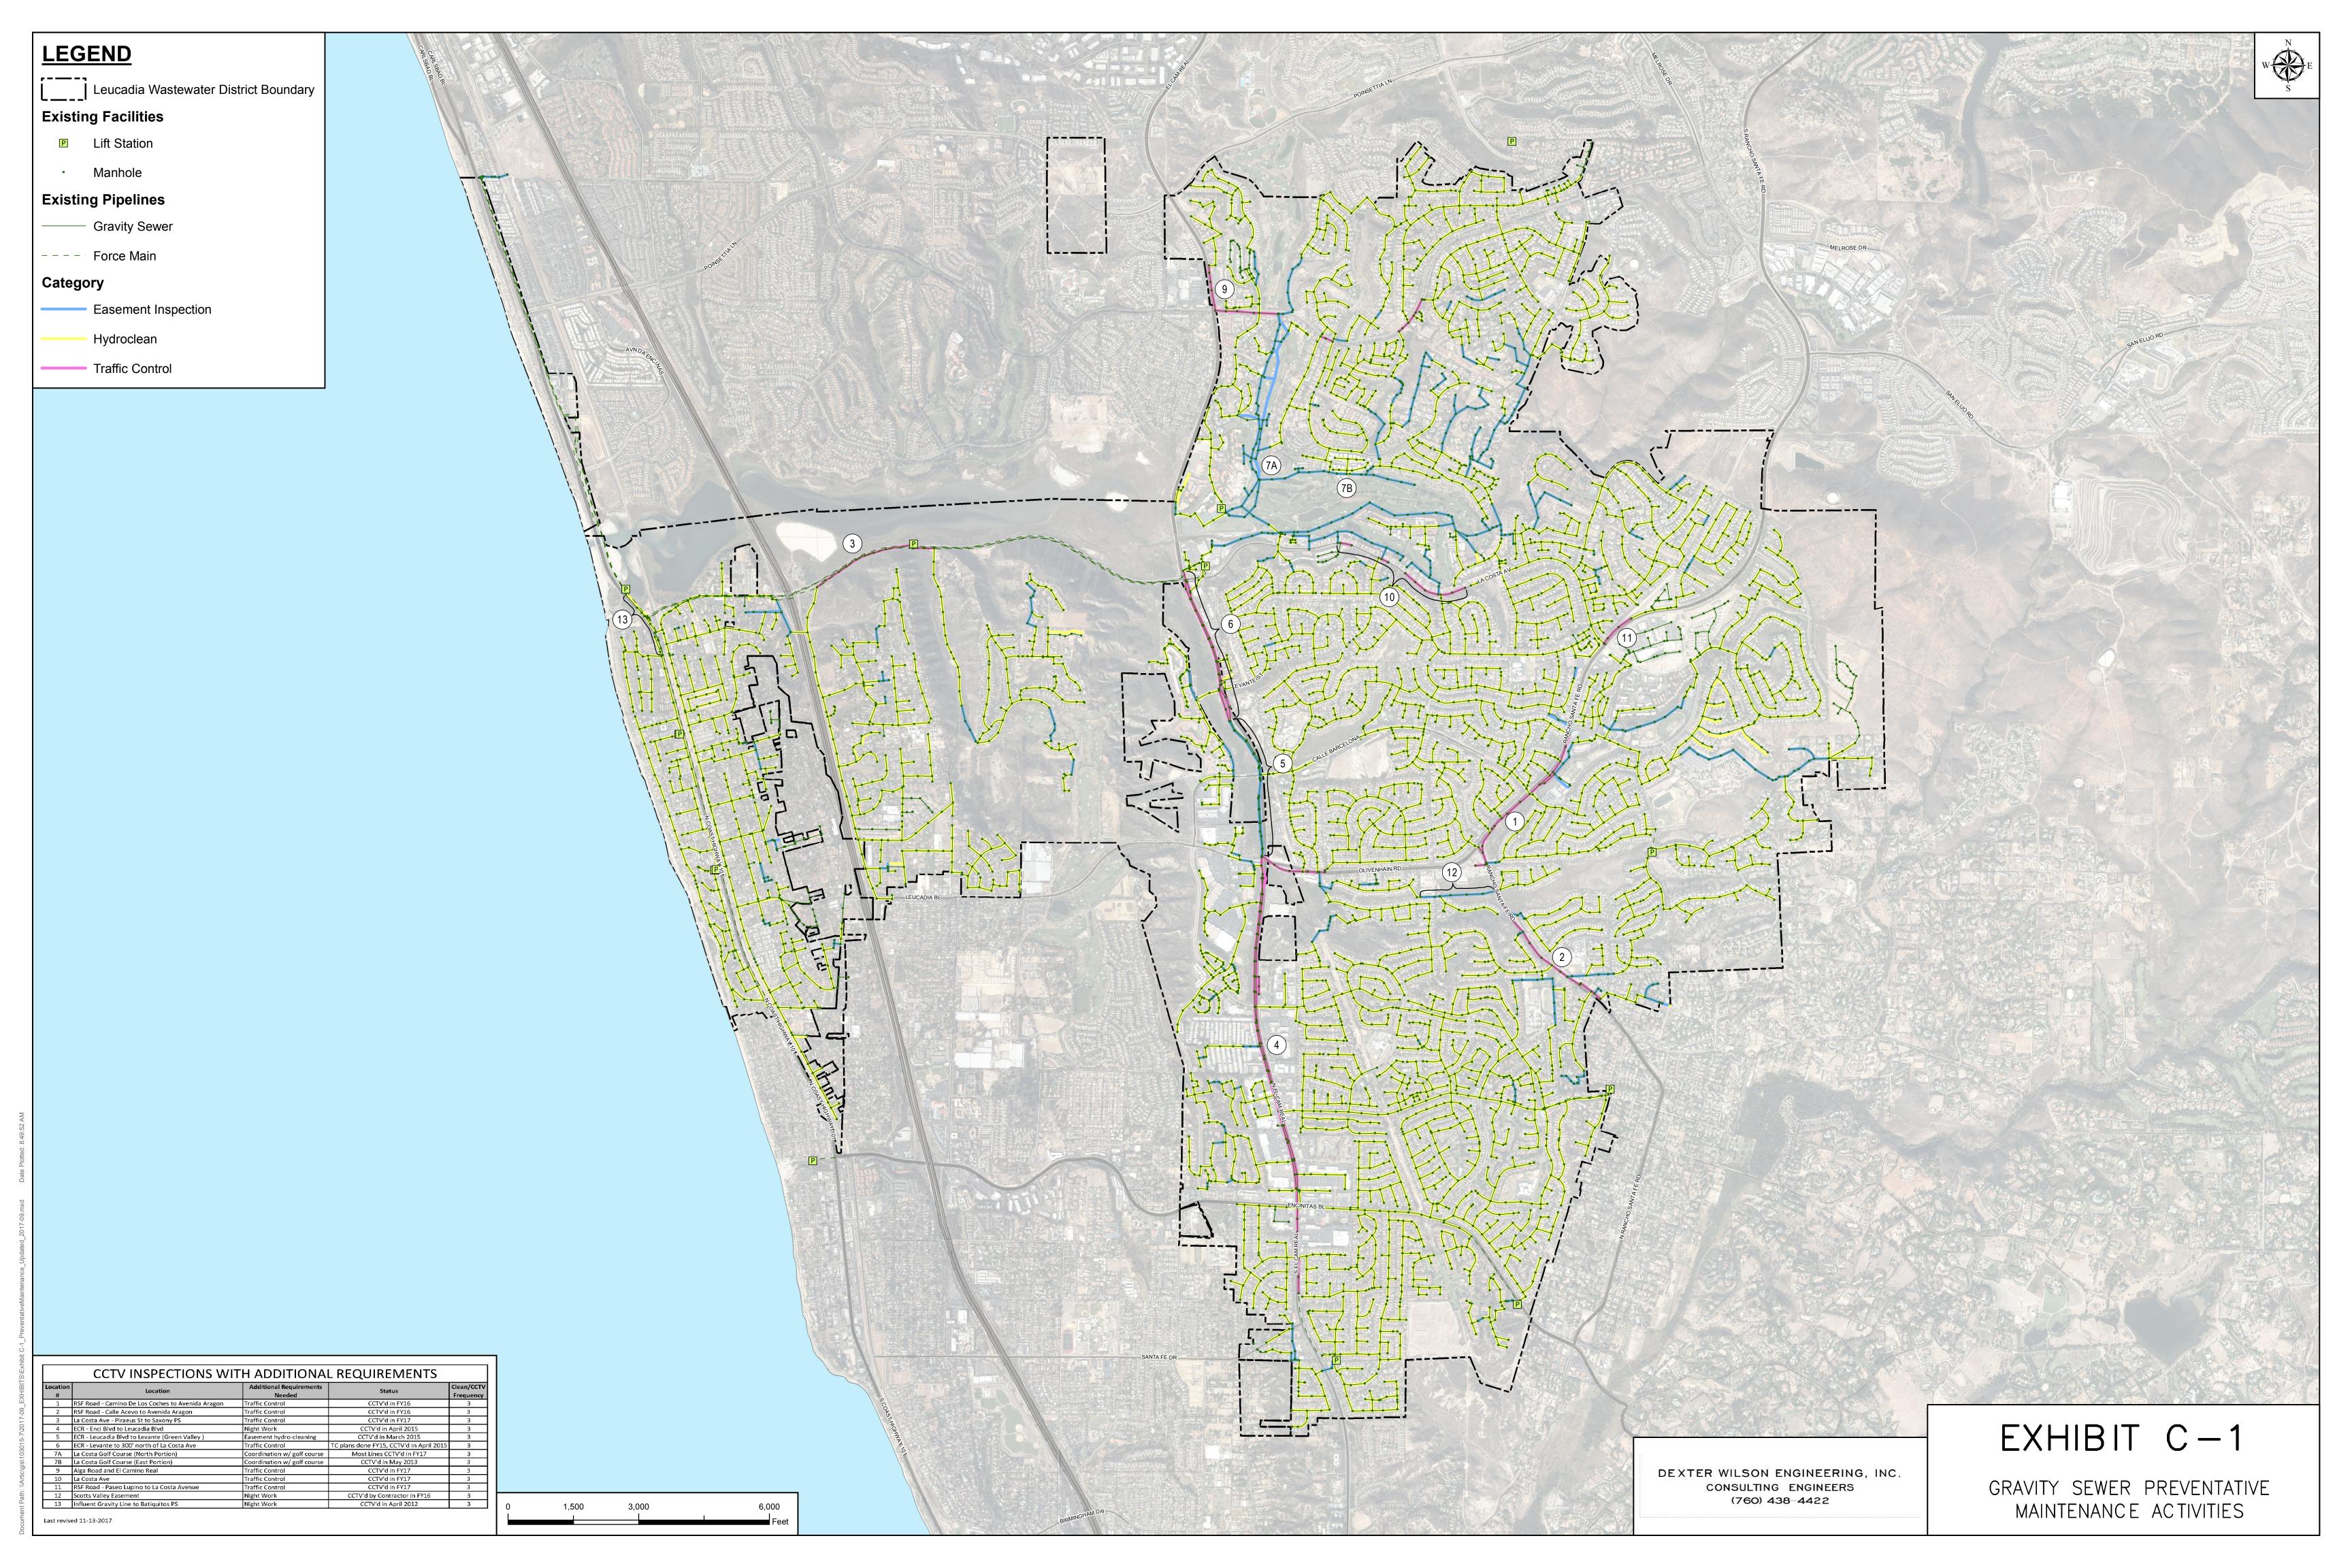

Section IV (Preventative Maintenance Program). General statistics regarding the District's preventative maintenance activities are provided in Attachment C. Also in Attachment C, Exhibit C-1 graphically illustrates those areas within the District which are readily accessible for hydrocleaning and closed circuit television (CCTV) inspection and those areas which have additional needs or requirements in order to hydroclean or CCTV, such as the need for significant traffic control procedures or night work due to day time traffic volume or wastewater flows.

Exhibit C-2 tracks the general progress of CCTV inspections in the District. Per the District's 2014 SSMP, the District strives to CCTV their entire system every three to four years. In review of Exhibit C-2, there are areas within the District which have not been CCTV inspected in the last 5 years. These areas will be CCTV inspected in FY18 and have been added to Exhibit C-1 as appropriate.

#### Summary of Recommendations

The following section summarizes recommended items as a result of the FY17 Audit:

- The District should consider revising the sewer sub-basin map that is included in the monthly board packet to reflect the areas that have been de-annexed.
- Ensure that El Camino Real, La Costa Golf Course and La Costa Avenue, Alga Road, and Rancho Santa Fe Road sewers, which all require additional measures (e.g. traffic control, easements, etc.), maintain three year cleaning/CCTV cycles (See Attachment C, locations 7B and 13).
- Ensure that the planned O&M activities (e.g. hydroclean and CCTV inspect every 5 years) for Lanikai and Occidental are on track (see AMPI memorandum Attachment A).
- Recommend to revise Standard Drawing S-31 to reflect the change in cleanout connections to manholes at ends of sewer mains.

|          | CCTV INSPECTIONS                                  | S WITH ADDIT                | IONAL REQUIREMENTS                       |            |
|----------|---------------------------------------------------|-----------------------------|------------------------------------------|------------|
| Location | Location                                          | Additional Requirements     | Status                                   | Clean/CCTV |
| #        |                                                   | Needed                      |                                          | Frequency  |
| 1        | RSF Road - Camino De Los Coches to Avenida Aragor | Traffic Control             | CCTV'd in FY16                           | 3          |
| 2        | RSF Road - Calle Acevo to Avenida Aragon          | Traffic Control             | CCTV'd in FY16                           | 3          |
| 3        | La Costa Ave - Piraeus St to Saxony PS            | Traffic Control             | CCTV'd in FY17                           | 3          |
| 4        | ECR - Enci Blvd to Leucadia Blvd                  | Night Work                  | CCTV'd in April 2015                     | 3          |
| 5        | ECR - Leucadia Blvd to Levante (Green Valley )    | Easement hydro-cleaning     | CCTV'd in March 2015                     | 3          |
| 6        | ECR - Levante to 300' north of La Costa Ave       | Traffic Control             | TC plans done FY15, CCTV'd in April 2015 | 3          |
| 7A       | La Costa Golf Course (North Portion)              | Coordination w/ golf course | Most Lines CCTV'd in FY17                | 3          |
| 7B       | La Costa Golf Course (East Portion)               | Coordination w/ golf course | CCTV'd in May 2013                       | 3          |
| 9        | Alga Road and El Camino Real                      | Traffic Control             | CCTV'd in FY17                           | 3          |
| 10       | La Costa Ave                                      | Traffic Control             | CCTV'd in FY17                           | 3          |
| 11       | RSF Road - Paseo Lupino to La Costa Avenue        | Traffic Control             | CCTV'd in FY17                           | 3          |
| 12       | Scotts Valley Easement                            | Night Work                  | CCTV'd by Contractor in FY16             | 3          |
| 13       | Influent Gravity Line to Batiquitos PS            | Night Work                  | CCTV'd in April 2012                     | 3          |

Last revised 11-13-2017