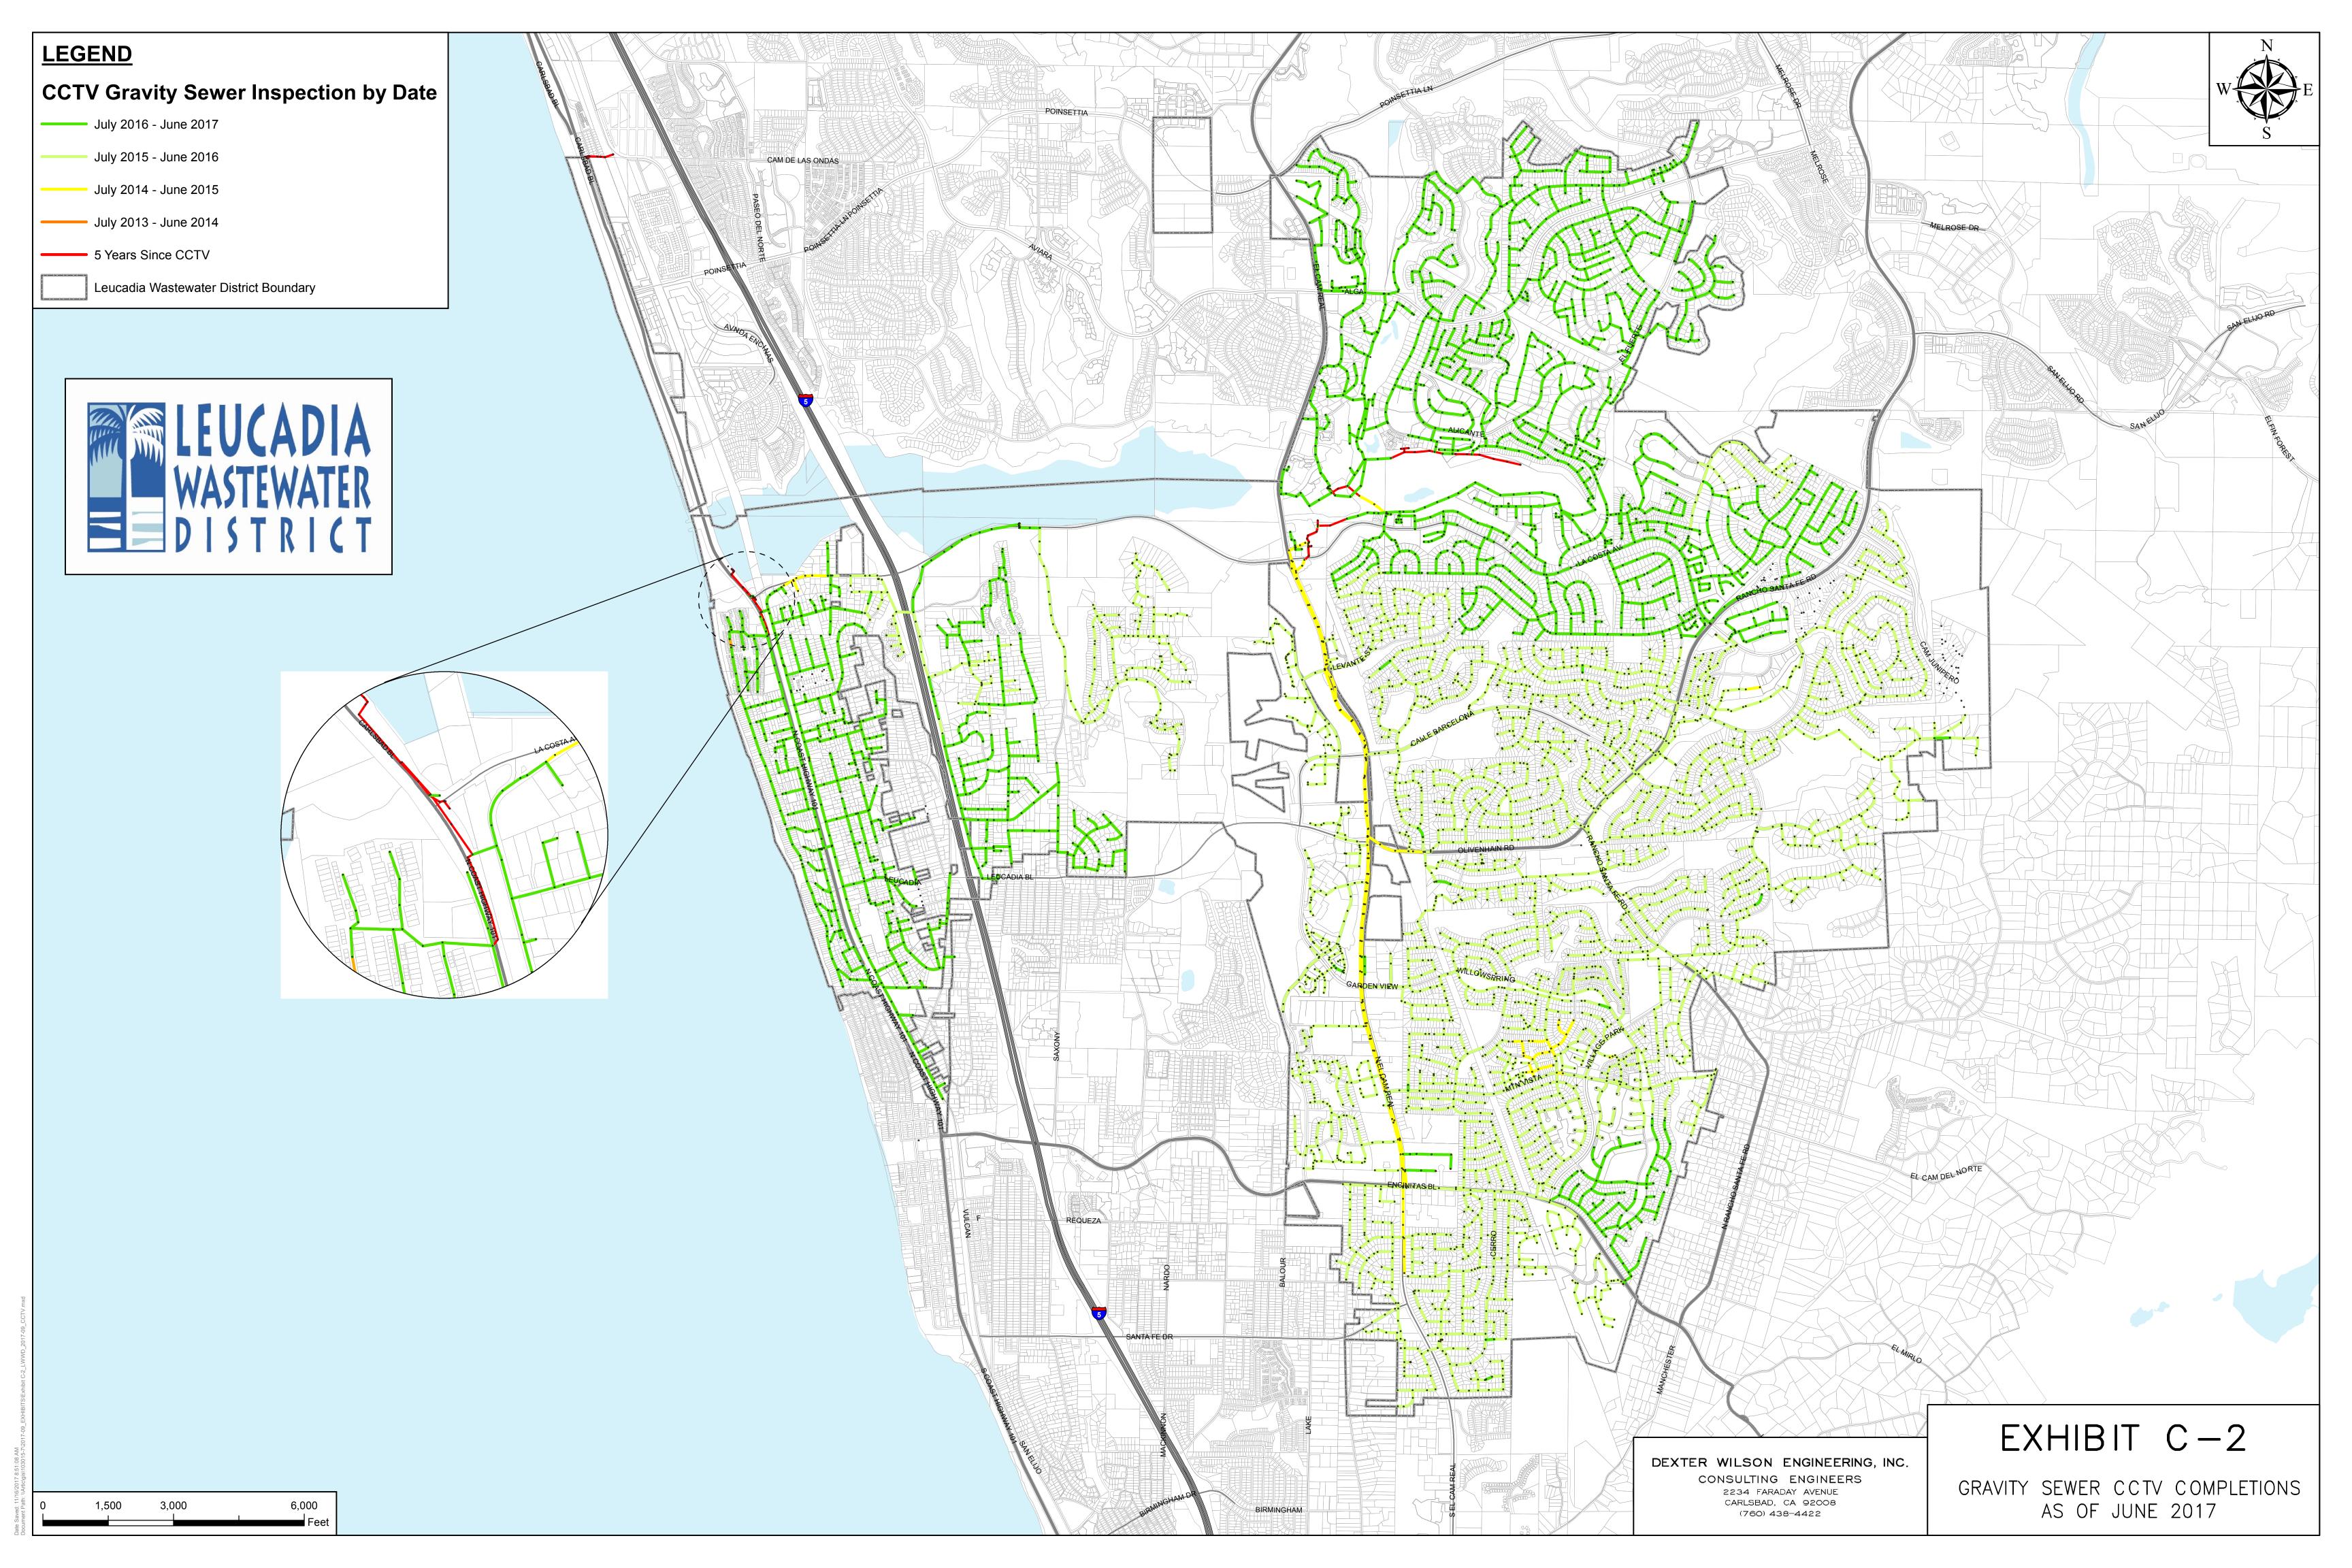

Section IV (Preventative Maintenance Program). General statistics regarding the District's preventative maintenance activities are provided in Attachment C. Also in Attachment C, Exhibit C-1 graphically illustrates those areas within the District which are readily accessible for hydrocleaning and closed circuit television (CCTV) inspection and those areas which have additional needs or requirements in order to hydroclean or CCTV, such as the need for significant traffic control procedures or night work due to day time traffic volume or wastewater flows.

Exhibit C-2 tracks the general progress of CCTV inspections in the District. Per the District's 2014 SSMP, the District strives to CCTV their entire system every three to four years. In review of Exhibit C-2, there are areas within the District which have not been CCTV inspected in the last 5 years. These areas will be CCTV inspected in FY18 and have been added to Exhibit C-1 as appropriate.

Outside of these isolated areas, the District is on track to meet its SSMP goal of CCTV inspecting all 200 miles in a three to four year timeframe.

In FY16, the District began introducing foam treatments in pipelines and manholes for the treatment of roots. The initial results were favorable and the District has incorporated foam treatment into the regular schedule of preventative maintenance activities. Twelve additional line segments utilized foam treatment for root control in FY17.