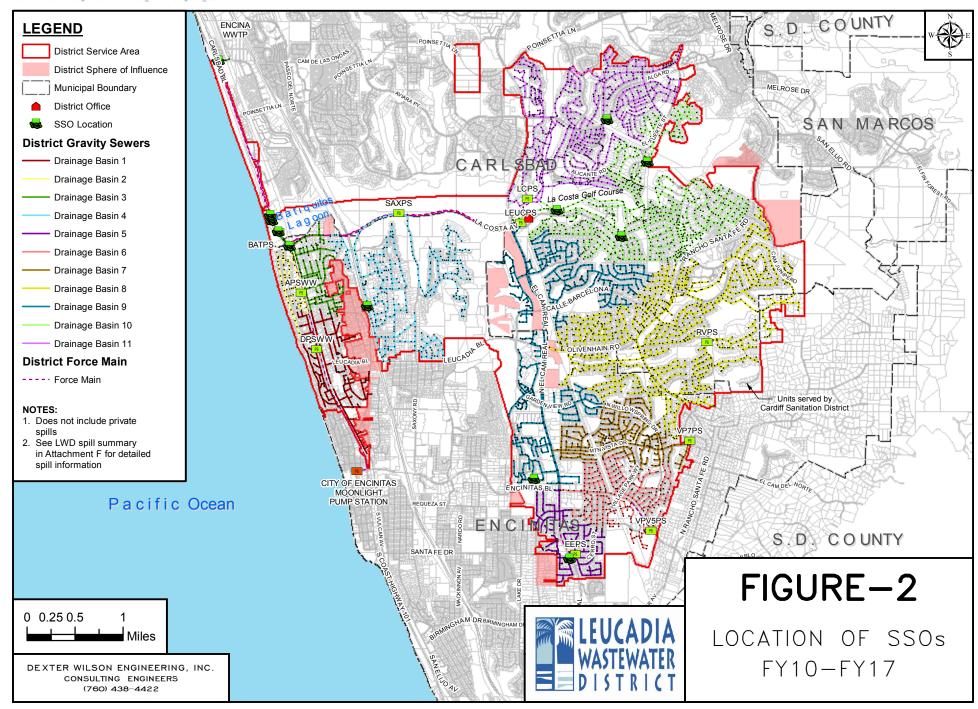

The District's monthly flow comparison between FY16 and FY17 can be found in Attachment F.

Section IX (Monitoring, Measurement, and Program Modifications). The District's Spill Summary through June 30, 2017 can be found in Attachment G. Eight spills occurred in FY17; seven were from private laterals and one was from a public manhole. The Category 3 spill from the public manhole was approximately 700 gallons in volume and was completely captured. Additionally, spill review checklists for each event are on file at the District office. Figure 2 identifies the location of each spill in a public line or manhole over the last eight years.