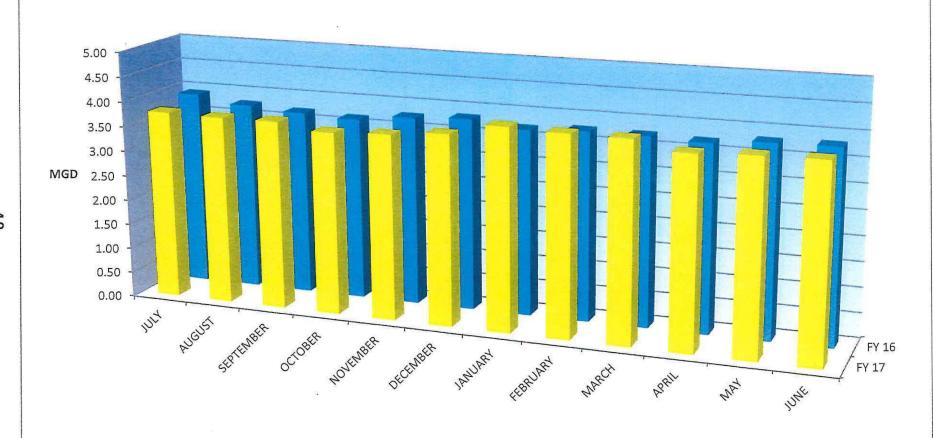

The District's monthly flow comparison between FY16 and FY17 can be found in Attachment F.

Section IX (Monitoring, Measurement, and Program Modifications). The District's Spill Summary through June 30, 2017 can be found in Attachment G. Eight spills occurred in FY17; seven were from private laterals and one was from a public manhole. The Category 3 spill from the public manhole was approximately 700 gallons in volume and was completely captured. Additionally, spill review checklists for each event are on file at the District office. Figure 2 identifies the location of each spill in a public line or manhole over the last eight years.

### Leucadia Wastewater District Flow Comparison FY 16 to FY 17

Month