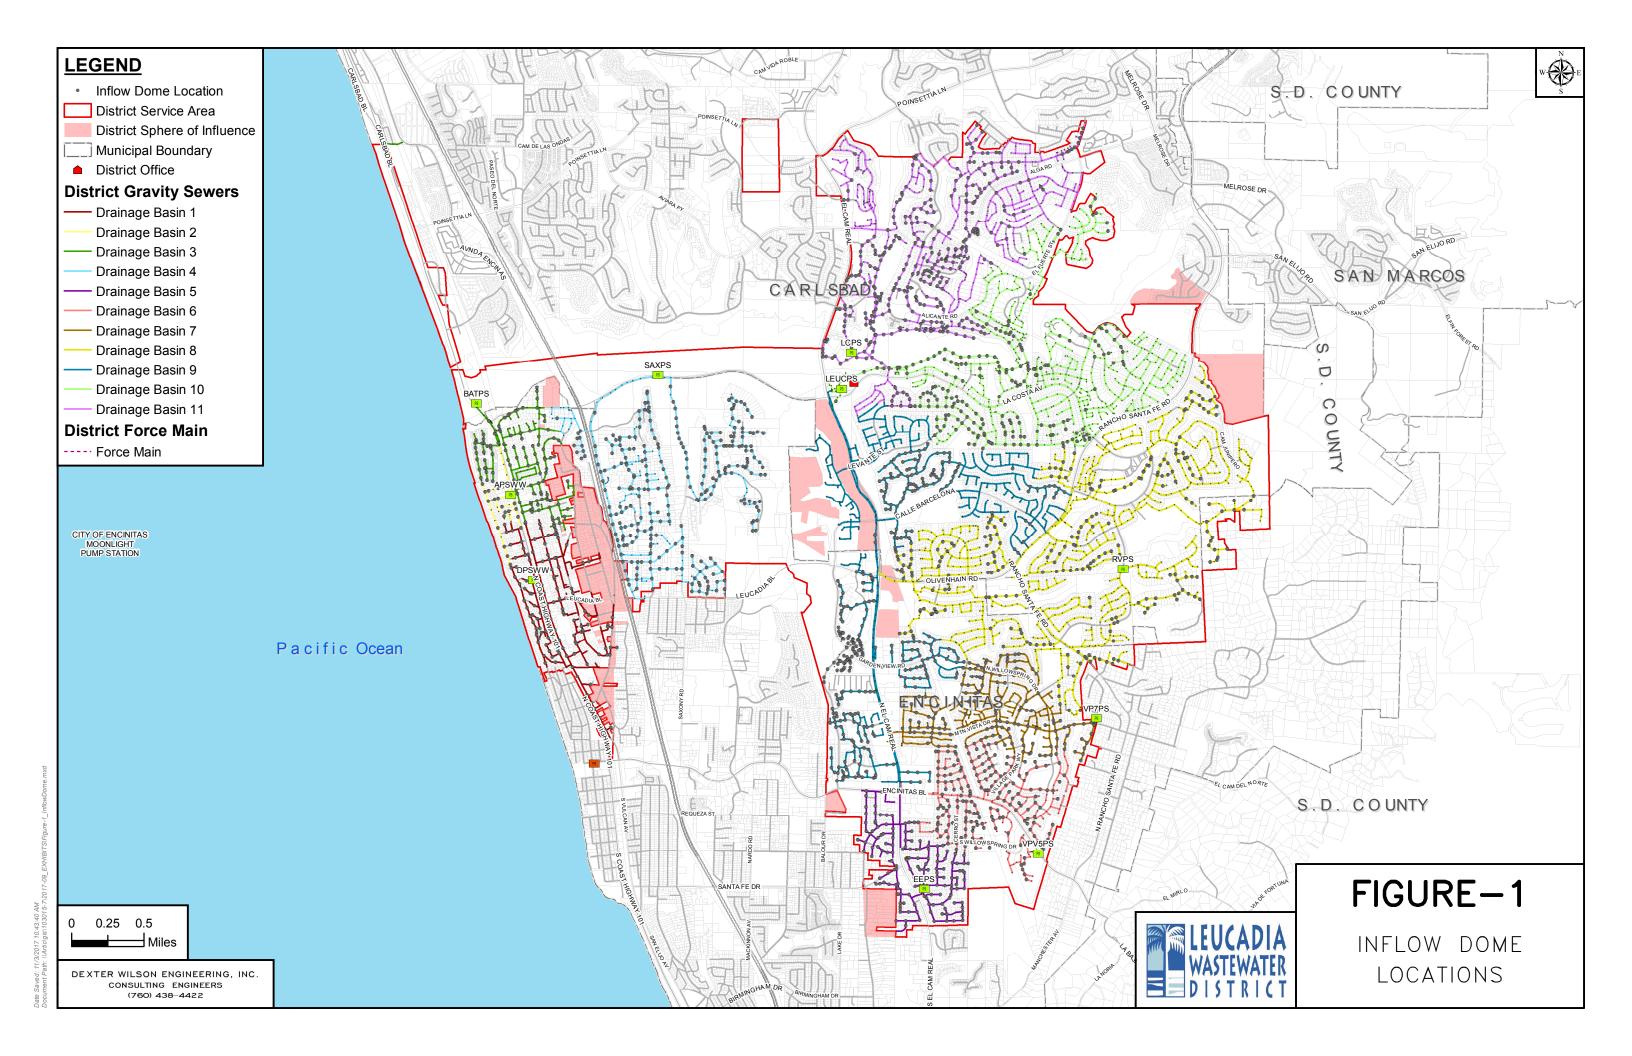

Inflow domes are present in 2,268 of the District's 5,103 manholes to aid in reducing inflow. Figure 1 shows the manhole locations where inflow domes have been installed throughout the District.

Flow analyses of the District were conducted as part of the District's 2008 and 2013 Asset Management Plans. Both documents concluded that estimates of average and peak ultimate flows are within the design values of the District and less than the flows utilized in the District's detailed capacity analyses conducted as part of the 1999 Wastewater Master Plan. There are no capacity-driven replacement projects currently identified for the District. This will be further validated in the 2018 update of the AMP.