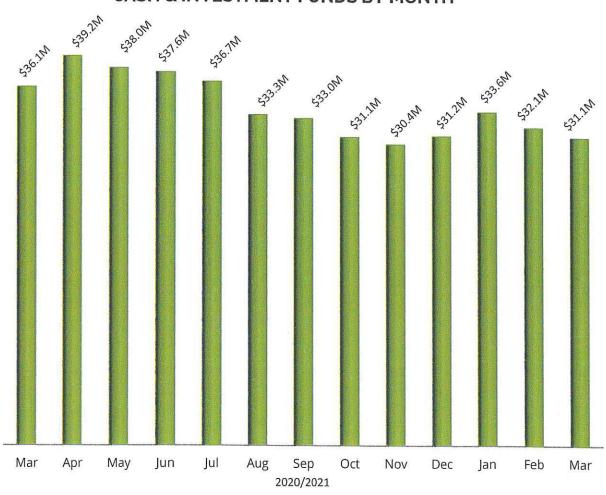

#### 11. Quarterly Treasurer's Report

This report discloses investments for the quarter ending March 31, 2021. (Pages 36-37, Enclosure 11)