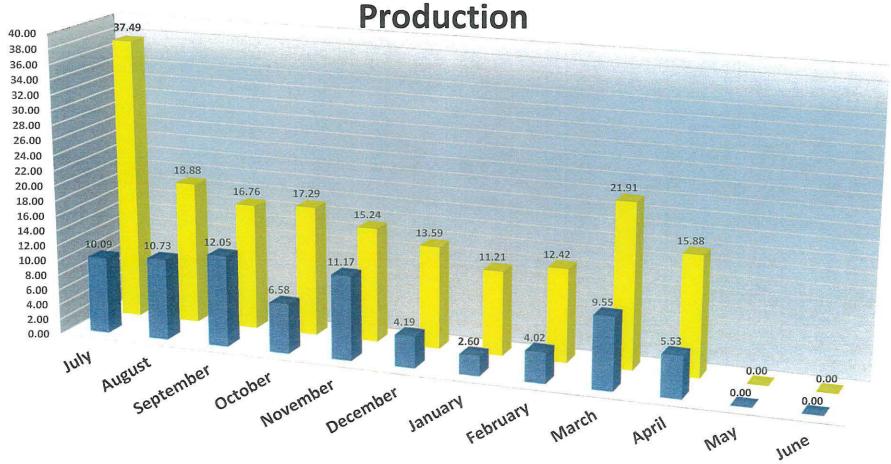

#### 9. Operations Report

This report discloses the year-to-date and monthly flow, rainfall, EDU's and reclaimed water averages; along with MGD flow comparisons from FY20 to FY21, flows by subbasin, and staff training. (Pages 21-27)