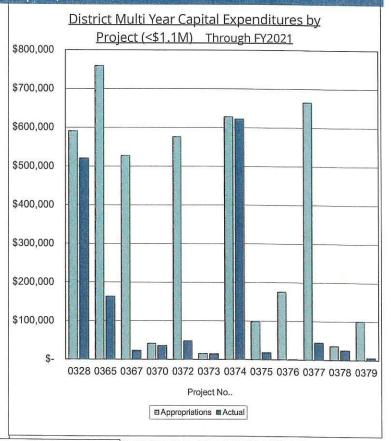

#### 10. Finance Report

This report discloses up-to-date schedule of assets, liabilities, net assets and compares fiscal year-to-date expenditures to the FY21 budget and discloses monthly investments. (Pages 28-35)