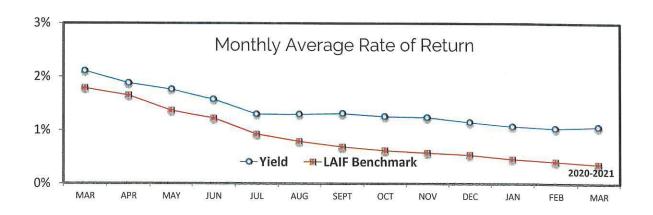

#### 11. Quarterly Treasurer's Report

This report discloses investments for the quarter ending March 31, 2021. (Pages 36-37, Enclosure 11)