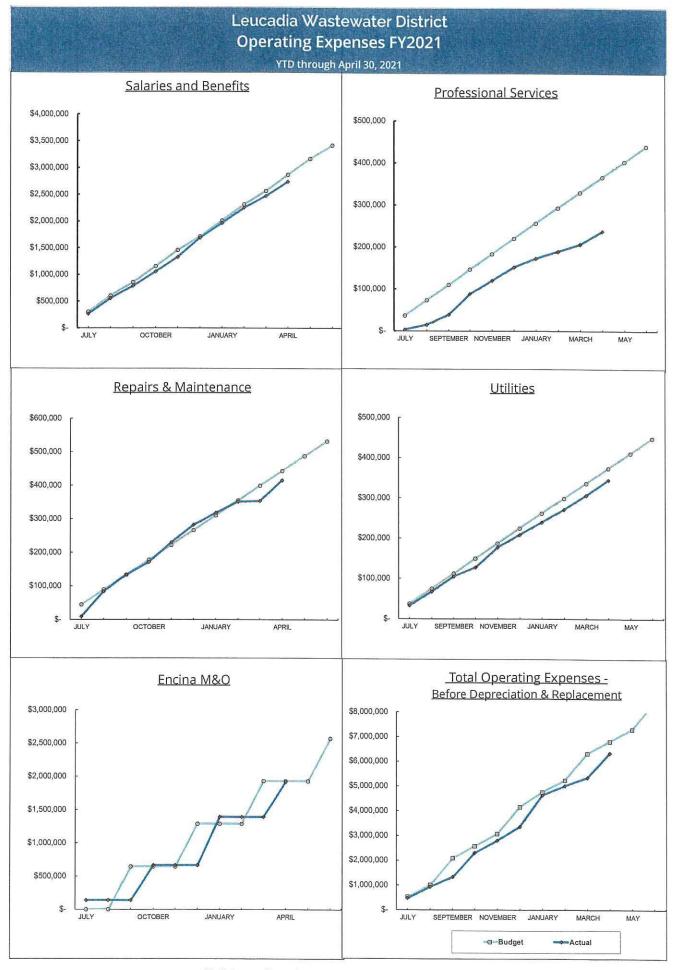

#### 10. Finance Report

This report discloses up-to-date schedule of assets, liabilities, net assets and compares fiscal year-to-date expenditures to the FY21 budget and discloses monthly investments. (Pages 28-35)