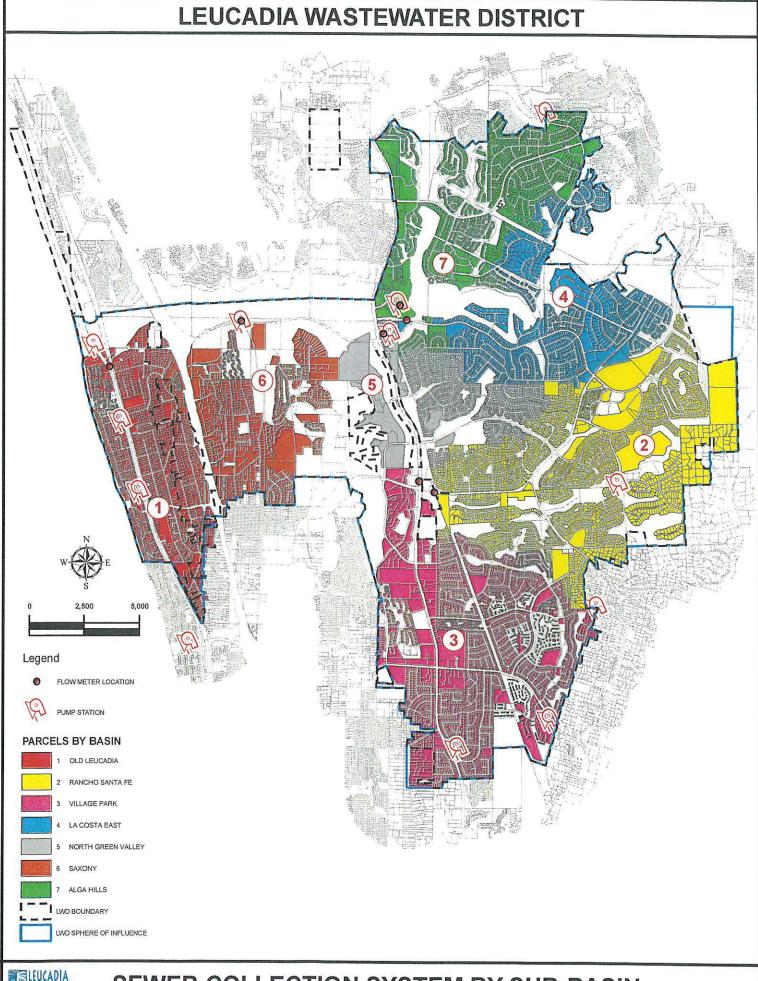

#### 9. Operations Report

This report discloses the year-to-date and monthly flow, rainfall, EDU's and reclaimed water averages; along with MGD flow comparisons from FY20 to FY21, flows by subbasin, and staff training. (Pages 21-27)