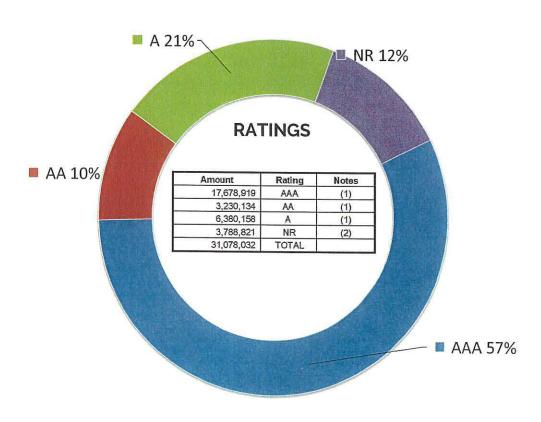

#### 11. Quarterly Treasurer's Report

This report discloses investments for the quarter ending March 31, 2021. (Pages 36-37, Enclosure 11)