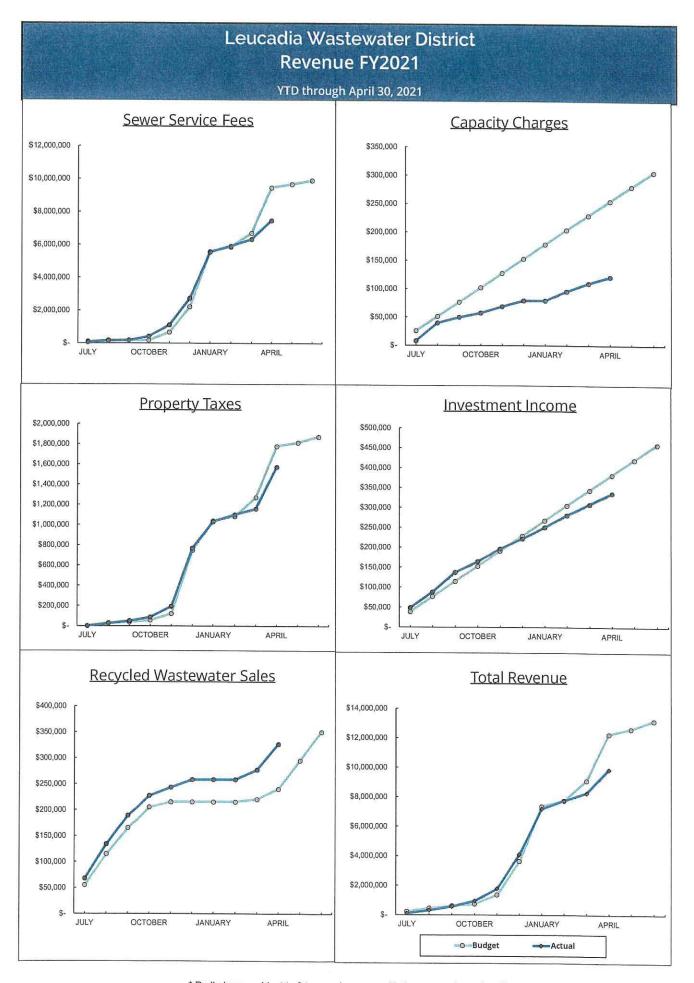

#### 10. Finance Report

This report discloses up-to-date schedule of assets, liabilities, net assets and compares fiscal year-to-date expenditures to the FY21 budget and discloses monthly investments. (Pages 28-35)