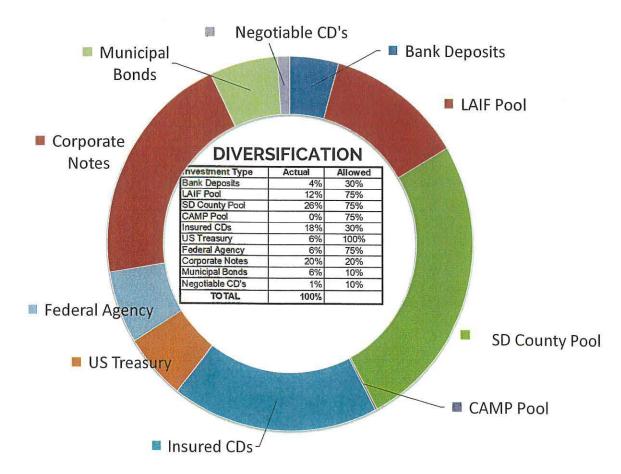

#### 11. Quarterly Treasurer's Report

This report discloses investments for the quarter ending March 31, 2021. (Pages 36-37, Enclosure 11)