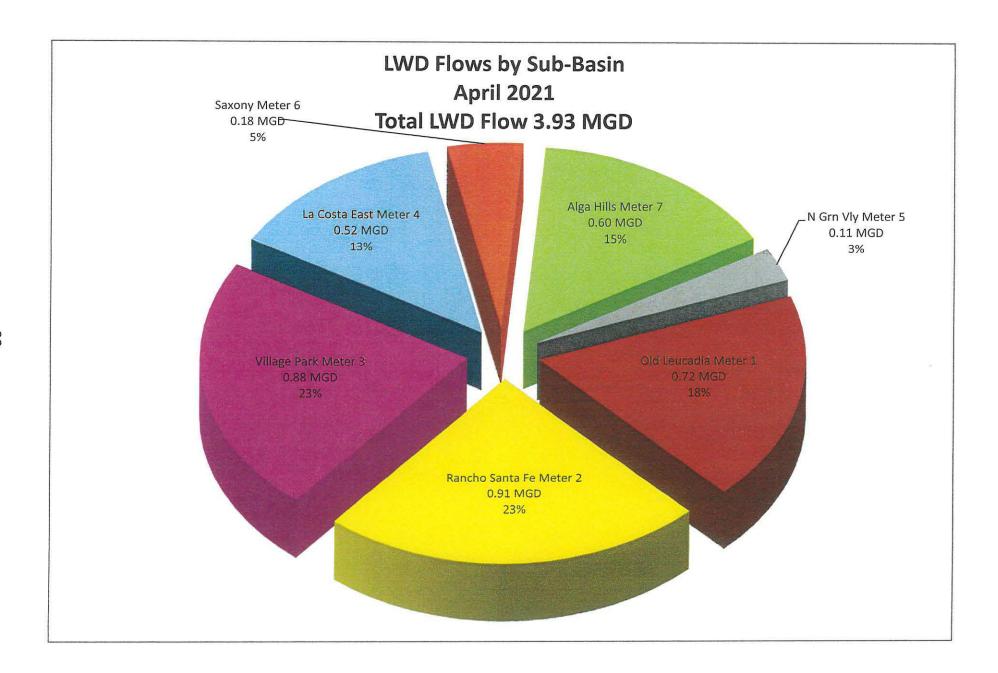

#### 9. Operations Report

This report discloses the year-to-date and monthly flow, rainfall, EDU's and reclaimed water averages; along with MGD flow comparisons from FY20 to FY21, flows by subbasin, and staff training. (Pages 21-27)