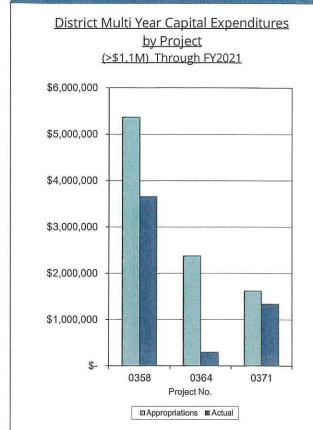

#### 10. Finance Report

This report discloses up-to-date schedule of assets, liabilities, net assets and compares fiscal year-to-date expenditures to the FY21 budget and discloses monthly investments. (Pages 28-35)