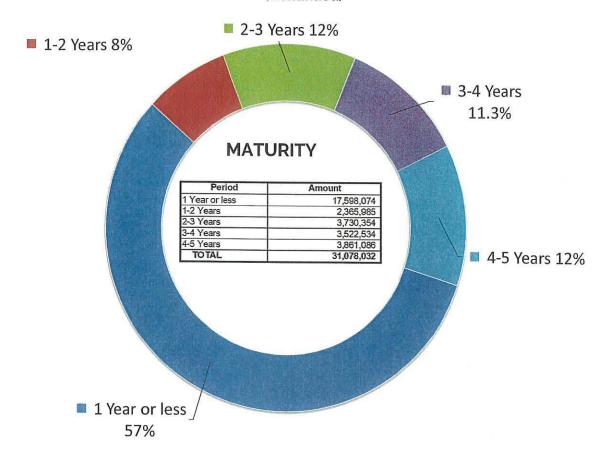

#### 11. Quarterly Treasurer's Report

This report discloses investments for the quarter ending March 31, 2021. (Pages 36-37, Enclosure 11)