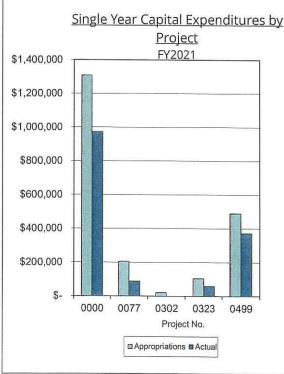

#### 11. Quarterly Treasurer's Report

This report discloses investments for the quarter ending March 31, 2021. (Pages 36-37, Enclosure 11)