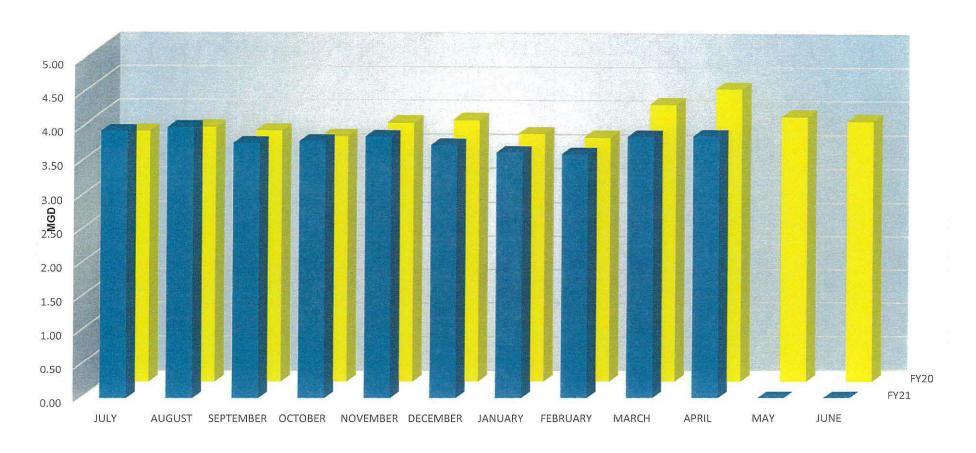

#### 9. Operations Report

This report discloses the year-to-date and monthly flow, rainfall, EDU's and reclaimed water averages; along with MGD flow comparisons from FY20 to FY21, flows by subbasin, and staff training. (Pages 21-27)