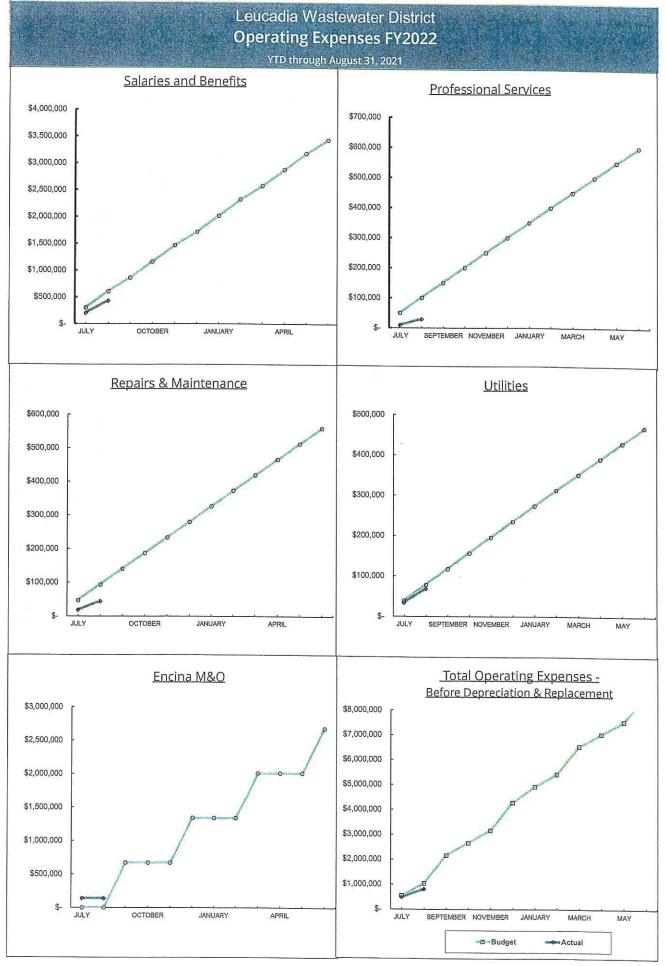

#### 10. Finance Report

This report discloses up-to-date schedule of assets, liabilities, net assets and compares fiscal year-to-date expenditures to the FY22 budget and discloses monthly investments. (Pages 35-42)