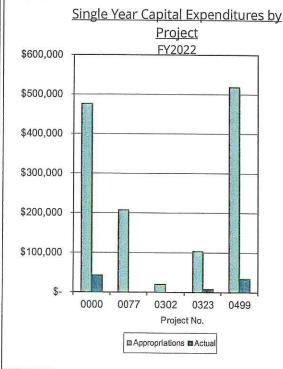

#### 10. Finance Report

This report discloses up-to-date schedule of assets, liabilities, net assets and compares fiscal year-to-date expenditures to the FY22 budget and discloses monthly investments. (Pages 35-42)