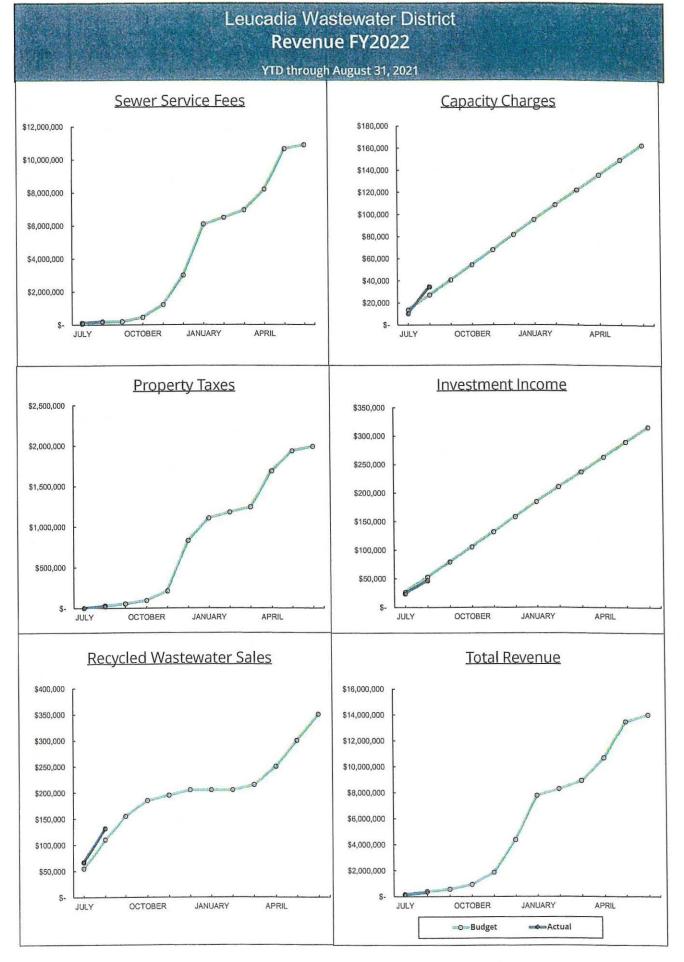

#### 10. Finance Report

This report discloses up-to-date schedule of assets, liabilities, net assets and compares fiscal year-to-date expenditures to the FY22 budget and discloses monthly investments. (Pages 35-42)