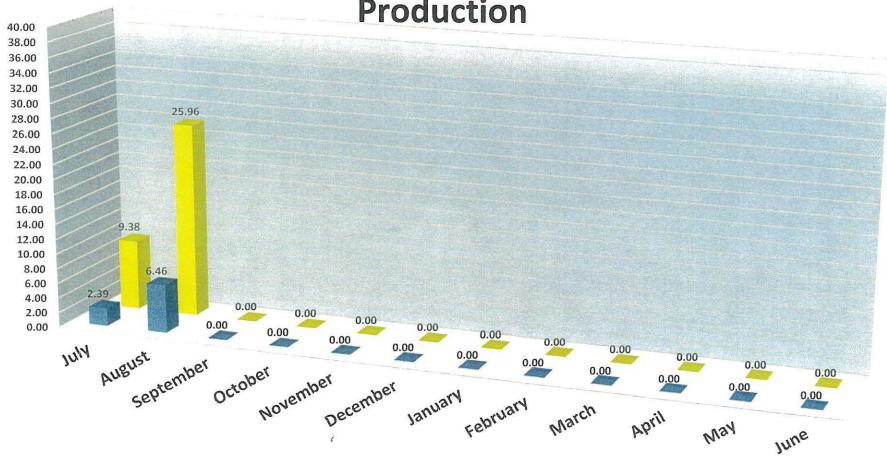

#### 9. Operations Report

This report discloses the year-to-date and monthly flow, rainfall, EDU's and reclaimed water averages; along with MGD flow comparisons from FY21 to FY22, flows by subbasin, and staff training. (Pages 29-34)