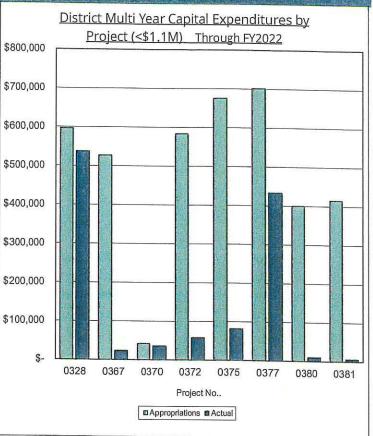

#### 10. Finance Report

This report discloses up-to-date schedule of assets, liabilities, net assets and compares fiscal year-to-date expenditures to the FY22 budget and discloses monthly investments. (Pages 35-42)