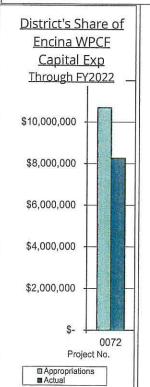

#### 10. Finance Report

This report discloses up-to-date schedule of assets, liabilities, net assets and compares fiscal year-to-date expenditures to the FY22 budget and discloses monthly investments. (Pages 35-42)