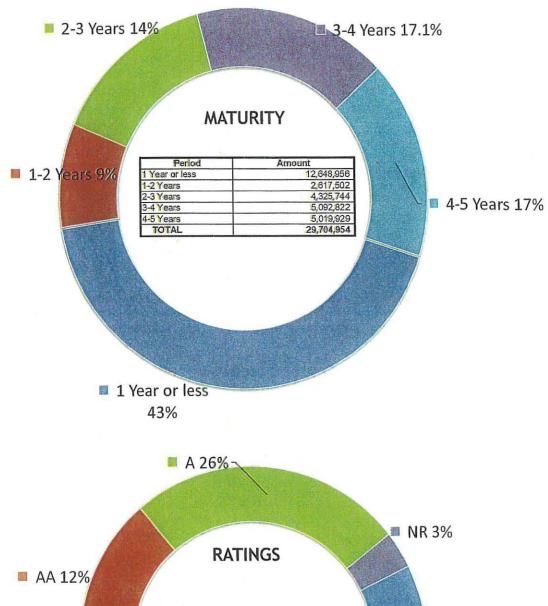

#### 10. Finance Report

This report discloses up-to-date schedule of assets, liabilities, net assets and compares fiscal year-to-date expenditures to the FY22 budget and discloses monthly investments. (Pages 35-42)