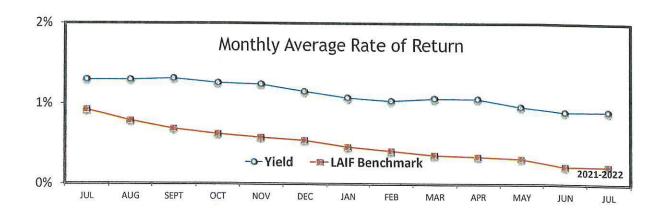

#### 10. Finance Report

This report discloses up-to-date schedule of assets, liabilities, net assets and compares fiscal year-to-date expenditures to the FY22 budget and discloses monthly investments. (Pages 35-42)