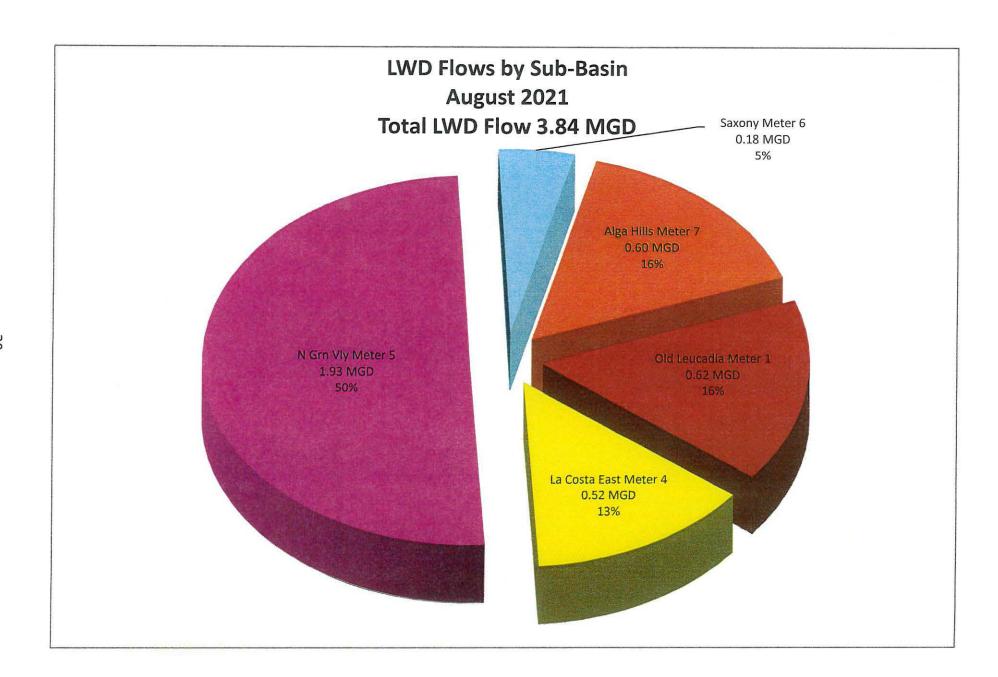

#### 9. Operations Report

This report discloses the year-to-date and monthly flow, rainfall, EDU's and reclaimed water averages; along with MGD flow comparisons from FY21 to FY22, flows by subbasin, and staff training. (Pages 29-34)