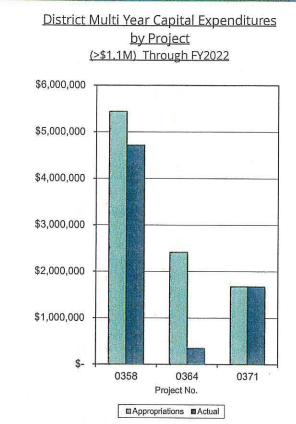

#### 10. Finance Report

This report discloses up-to-date schedule of assets, liabilities, net assets and compares fiscal year-to-date expenditures to the FY22 budget and discloses monthly investments. (Pages 35-42)