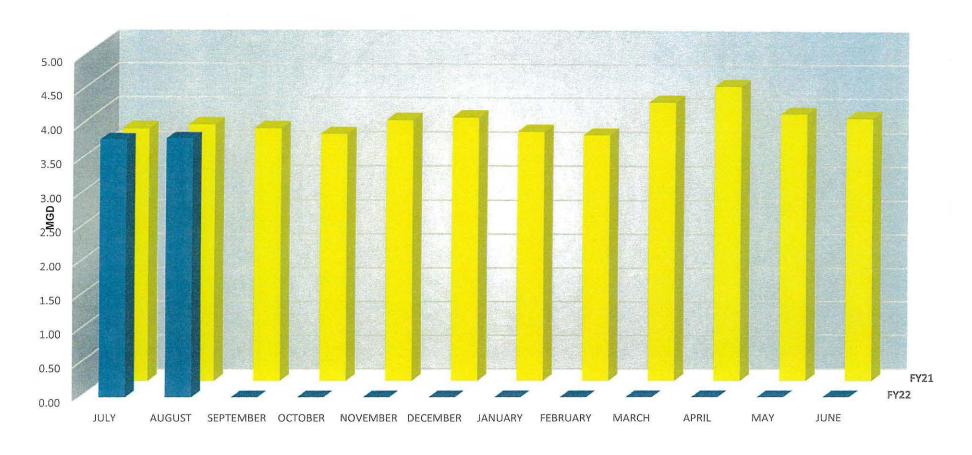

#### 9. Operations Report

This report discloses the year-to-date and monthly flow, rainfall, EDU's and reclaimed water averages; along with MGD flow comparisons from FY21 to FY22, flows by subbasin, and staff training. (Pages 29-34)