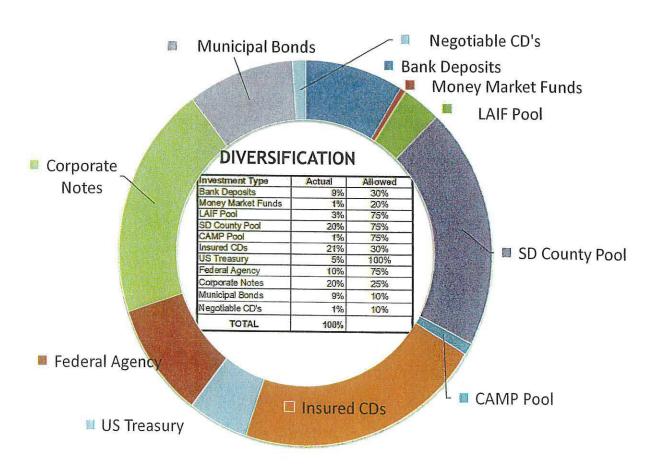

#### 10. Finance Report

This report discloses up-to-date schedule of assets, liabilities, net assets and compares fiscal year-to-date expenditures to the FY22 budget and discloses monthly investments. (Pages 35-42)