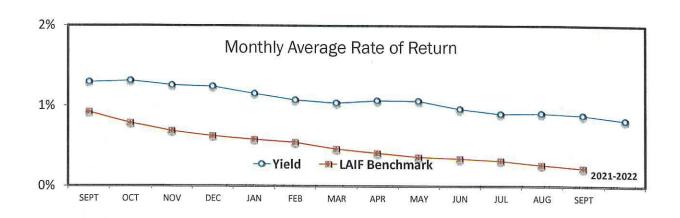

#### 12. Quarterly Treasurer's Investment Report

This report discloses investments for the quarter ending September 30, 2021. (Pages 43-44, Enclosure 12)