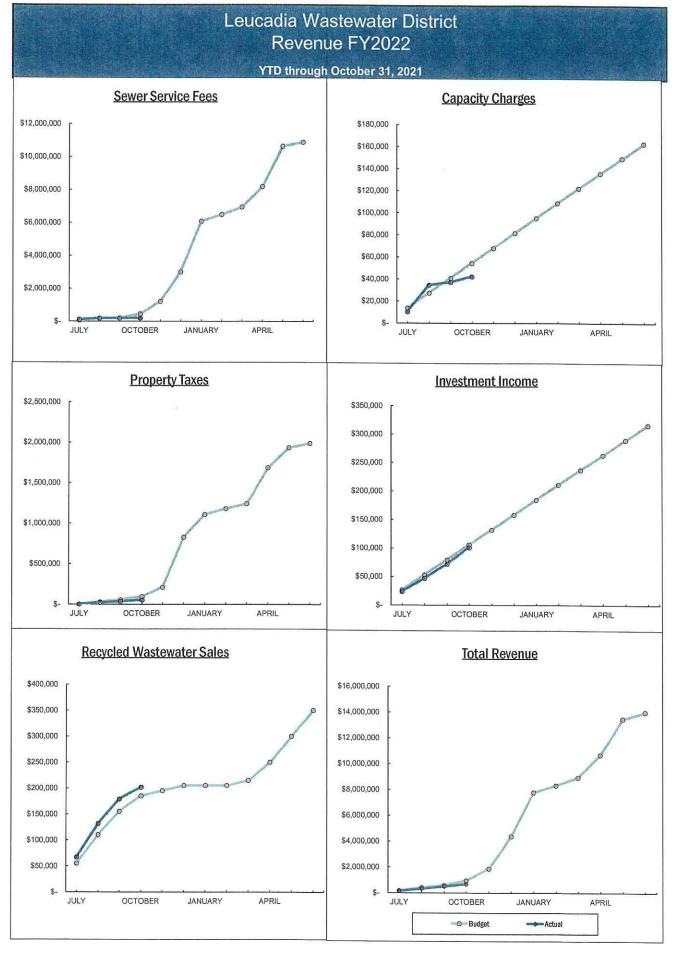

#### 11. Finance Report

This report discloses up-to-date schedule of assets, liabilities, net assets and compares fiscal year-to-date expenditures to the FY22 budget and discloses monthly investments. (Pages 35-42)