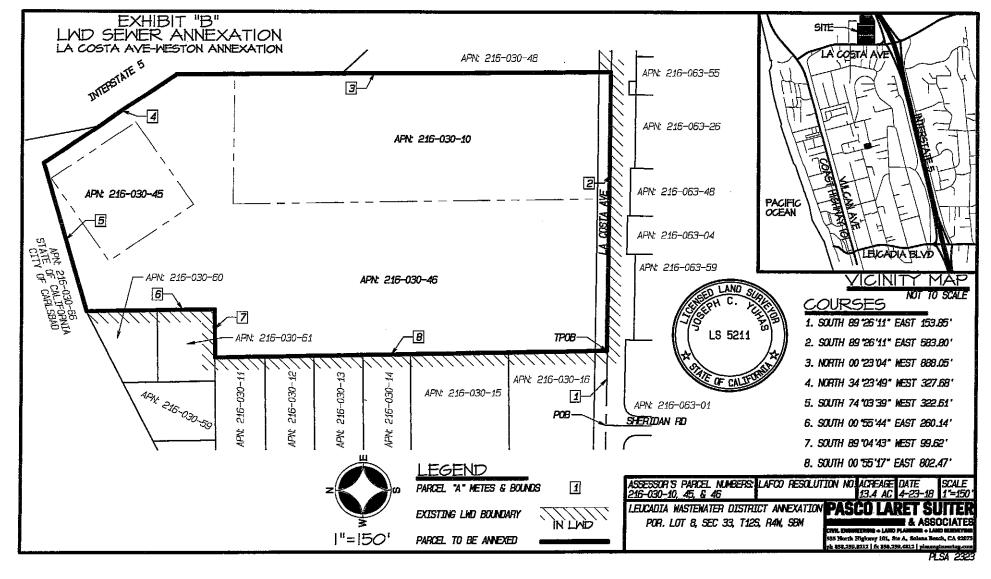

#### 4. New Business

A. Adopt Resolution No. 2358 - Weston Annexation, as presented.

FSSpec Riffel presented staff's recommendation. He explained that the proposed Weston Annexation into the Leucadia Wastewater District's (LWD) service area involves three parcels totaling 13.4 acres, located west of Interstate 5 and north of La Costa Ave. He continued that there are two existing single-family residence that are currently connected to a septic tank system. The proposed subdivision consists of 48 total single-family residences, all of which would be required to connect to the public sewer per the City of Encinitas. He stated than an Environmental Impact Report was conducted for this project in March of 2019 and approved by the City of Encinitas as the Lead Agency. FSSpec Riffel stated that LWD has sufficient capacity for the proposed development. He continued that connection to the District's collection system requires the construction of approximately 1,800 linear feet of public sewer and 12 manholes within the subdivision. He then stated that approximately 350 linear feet of existing public sewer would need to be modified.