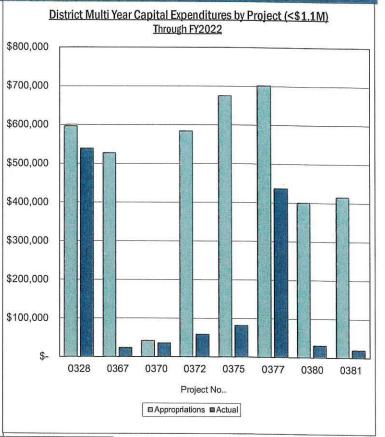

#### 11. Finance Report

This report discloses up-to-date schedule of assets, liabilities, net assets and compares fiscal year-to-date expenditures to the FY22 budget and discloses monthly investments. (Pages 35-42)