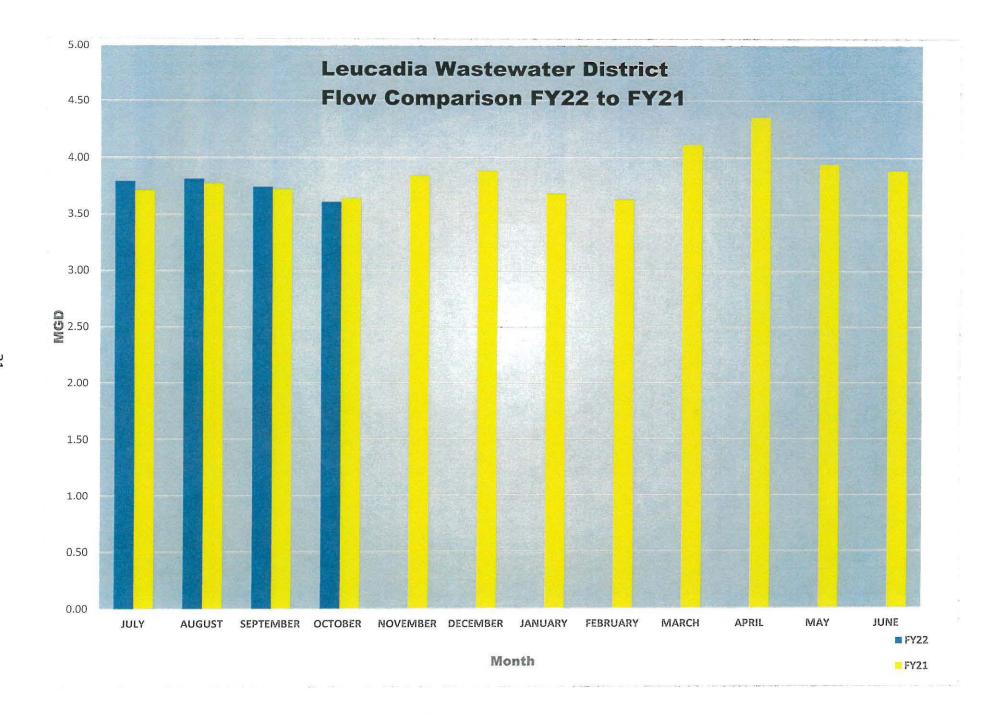

#### 10. Operations Report

This report discloses the year-to-date and monthly flow, rainfall, EDU's and reclaimed water averages; along with MGD flow comparisons from FY21 to FY22, flows by subbasin, and staff training. (Pages 29-34)

# LEUCADIA WASTEWATER DISTRICT OPERATIONS REPORT

FISCAL YEAR 2022 (July 2021 - June 2022)

| CURRENT MONT | 7          |            |             |         |              | <del></del>      | FY 2021   |
|--------------|------------|------------|-------------|---------|--------------|------------------|-----------|
| Period       | Total Rain | Total Flow | Added EDU's | LWD ADF | GPD/EDU      | RECLAIMED        | . LWD ADF |
|              | Inches     | MG         | 28,774.34   | (MGD)   |              | Total (ac-ft/mo) | (MGD)     |
| JULY         | 0.16       | 117.49     | 19.70       | 3.79    | 131.80       | 47.70            | 3.95      |
| YTD          |            |            | 28,754.64   |         |              |                  |           |
| AUGUST       | 0.11       | 118.11     | 6.00        | 3.81    | 132.47       | 47.70            | 4.01      |
| YTD          |            |            | 28,760.64   |         |              |                  |           |
| SEPTEMBER    | 0.11       | 112.20     | 0.00        | 3.74    | 130.04       | 33.07            | 3.78      |
| YTD          |            |            | 28,760.64   |         |              |                  |           |
| OCTOBER      | 1.34       | 111.91     | 1.25        | 3.61    | 125.51       | 14.49            | 3.81      |
| YTD          |            |            | 28,761.89   |         |              | _l               |           |
| NOVEMBER     |            |            |             |         | <del>-</del> |                  | 3.88      |
| YTD          |            |            |             |         |              |                  |           |
| DECEMBER     |            |            |             |         |              |                  | 3.76      |
| YTD          |            |            |             |         |              |                  |           |
| JANUARY      |            |            |             |         |              |                  | 3.65      |
| YTD          |            |            |             |         |              |                  |           |
| FEBRUARY     |            |            |             |         |              |                  | 3.63      |
| YTD          |            |            |             |         |              |                  |           |
| MARCH        |            |            |             |         |              |                  | 3.89      |
| YTD          |            |            |             |         |              | į.               |           |
| APRIL        |            |            |             |         |              |                  | 3.90      |
| YTD          |            |            |             |         |              |                  |           |
| MAY          |            |            |             |         |              |                  | 3.90      |
| YTD          |            |            |             |         |              |                  |           |
| JUNE         |            |            |             |         |              |                  | 3.85      |
| YTD          |            |            |             |         |              |                  |           |
| YTD Totals   | 1.72       | 459.71     | 26.95       |         |              | 142.96           |           |
| Mo Average   | 0.43       | 114.93     | 6.74        | 3.74    | 129.96       | 35.74            | 3.83      |