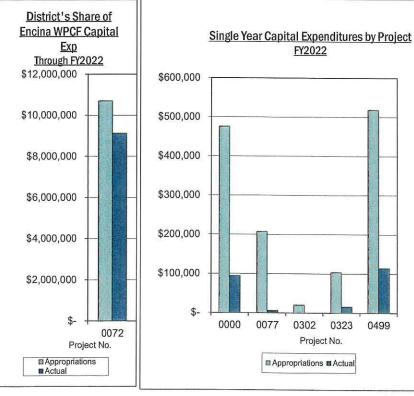

#### 11. Finance Report

This report discloses up-to-date schedule of assets, liabilities, net assets and compares fiscal year-to-date expenditures to the FY22 budget and discloses monthly investments. (Pages 35-42)