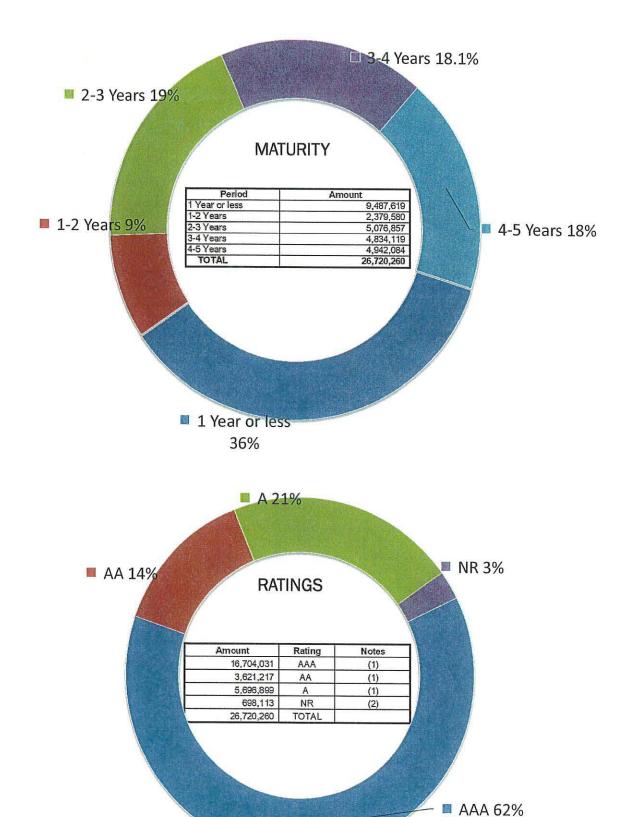

#### 12. Quarterly Treasurer's Investment Report

This report discloses investments for the quarter ending September 30, 2021. (Pages 43-44, Enclosure 12)