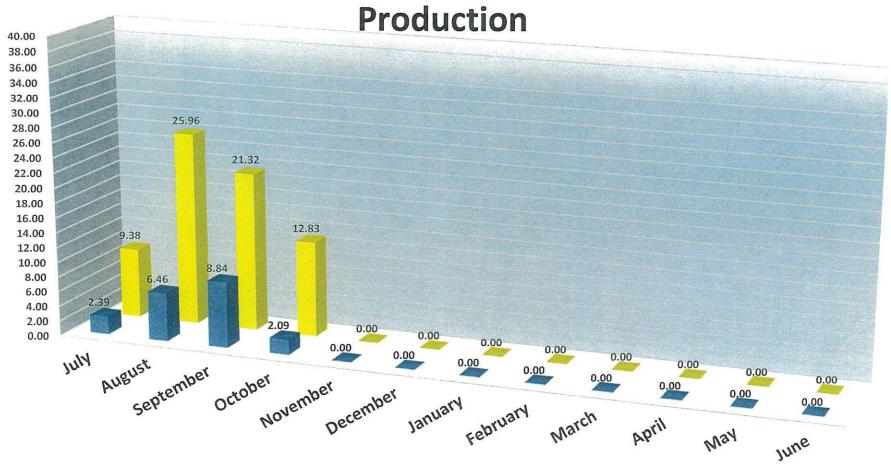

#### 10. Operations Report

This report discloses the year-to-date and monthly flow, rainfall, EDU's and reclaimed water averages; along with MGD flow comparisons from FY21 to FY22, flows by subbasin, and staff training. (Pages 29-34)

# LEUCADIA WASTEWATER DISTRICT OPERATIONS REPORT

FISCAL YEAR 2022 (July 2021 - June 2022)

| CURRENT MONT | 7          |            |             |         |              | <del></del>      | FY 2021   |
|--------------|------------|------------|-------------|---------|--------------|------------------|-----------|
| Period       | Total Rain | Total Flow | Added EDU's | LWD ADF | GPD/EDU      | RECLAIMED        | . LWD ADF |
|              | Inches     | MG         | 28,774.34   | (MGD)   |              | Total (ac-ft/mo) | (MGD)     |
| JULY         | 0.16       | 117.49     | 19.70       | 3.79    | 131.80       | 47.70            | 3.95      |
| YTD          |            |            | 28,754.64   |         |              |                  |           |
| AUGUST       | 0.11       | 118.11     | 6.00        | 3.81    | 132.47       | 47.70            | 4.01      |
| YTD          |            |            | 28,760.64   |         |              |                  |           |
| SEPTEMBER    | 0.11       | 112.20     | 0.00        | 3.74    | 130.04       | 33.07            | 3.78      |
| YTD          |            |            | 28,760.64   |         |              |                  |           |
| OCTOBER      | 1.34       | 111.91     | 1.25        | 3.61    | 125.51       | 14.49            | 3.81      |
| YTD          |            |            | 28,761.89   |         |              | _l               |           |
| NOVEMBER     |            |            |             |         | <del>-</del> |                  | 3.88      |
| YTD          |            |            |             |         |              |                  |           |
| DECEMBER     |            |            |             |         |              |                  | 3.76      |
| YTD          |            |            |             |         |              |                  |           |
| JANUARY      |            |            |             |         |              |                  | 3.65      |
| YTD          |            |            |             |         |              |                  |           |
| FEBRUARY     |            |            |             |         |              |                  | 3.63      |
| YTD          |            |            |             |         |              |                  |           |
| MARCH        |            |            |             |         |              |                  | 3.89      |
| YTD          |            |            |             |         |              | į.               |           |
| APRIL        |            |            |             |         |              |                  | 3.90      |
| YTD          |            |            |             |         |              |                  |           |
| MAY          |            |            |             |         |              |                  | 3.90      |
| YTD          |            |            |             |         |              |                  |           |
| JUNE         |            |            |             |         |              |                  | 3.85      |
| YTD          |            |            |             |         |              |                  |           |
| YTD Totals   | 1.72       | 459.71     | 26.95       |         |              | 142.96           |           |
| Mo Average   | 0.43       | 114.93     | 6.74        | 3.74    | 129.96       | 35.74            | 3.83      |