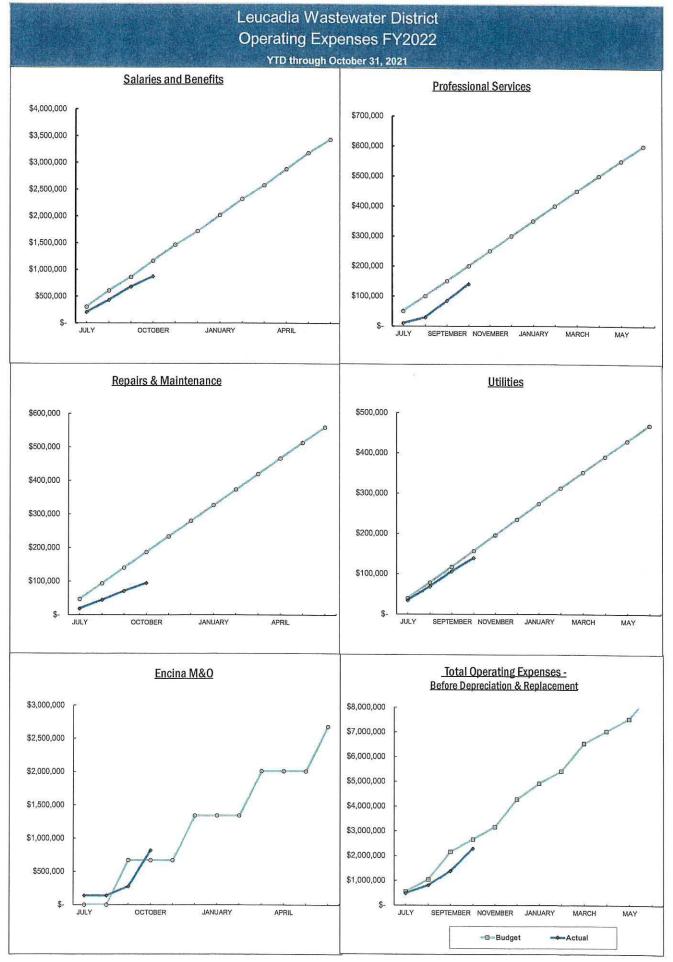

#### 11. Finance Report

This report discloses up-to-date schedule of assets, liabilities, net assets and compares fiscal year-to-date expenditures to the FY22 budget and discloses monthly investments. (Pages 35-42)