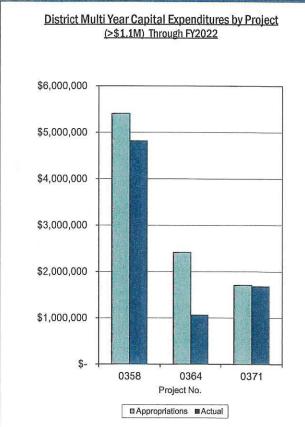

#### 11. Finance Report

This report discloses up-to-date schedule of assets, liabilities, net assets and compares fiscal year-to-date expenditures to the FY22 budget and discloses monthly investments. (Pages 35-42)