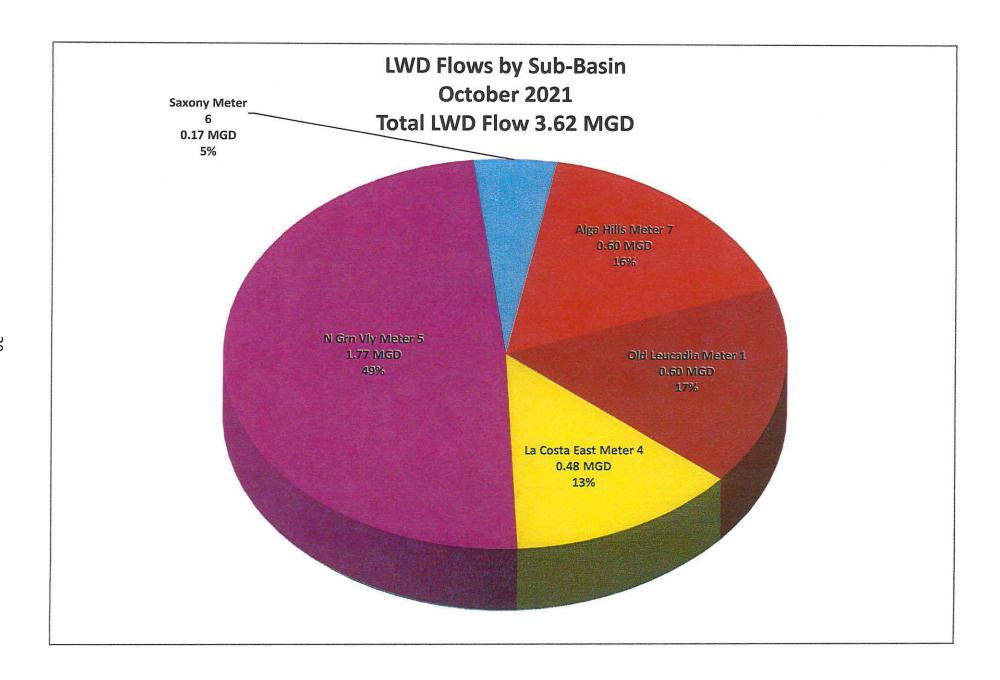

#### 10. Operations Report

This report discloses the year-to-date and monthly flow, rainfall, EDU's and reclaimed water averages; along with MGD flow comparisons from FY21 to FY22, flows by subbasin, and staff training. (Pages 29-34)

# LEUCADIA WASTEWATER DISTRICT OPERATIONS REPORT

FISCAL YEAR 2022 (July 2021 - June 2022)

| CURRENT MONT | 7          |            |             |         |              | <del></del>      | FY 2021   |
|--------------|------------|------------|-------------|---------|--------------|------------------|-----------|
| Period       | Total Rain | Total Flow | Added EDU's | LWD ADF | GPD/EDU      | RECLAIMED        | . LWD ADF |
|              | Inches     | MG         | 28,774.34   | (MGD)   |              | Total (ac-ft/mo) | (MGD)     |
| JULY         | 0.16       | 117.49     | 19.70       | 3.79    | 131.80       | 47.70            | 3.95      |
| YTD          |            |            | 28,754.64   |         |              |                  |           |
| AUGUST       | 0.11       | 118.11     | 6.00        | 3.81    | 132.47       | 47.70            | 4.01      |
| YTD          |            |            | 28,760.64   |         |              |                  |           |
| SEPTEMBER    | 0.11       | 112.20     | 0.00        | 3.74    | 130.04       | 33.07            | 3.78      |
| YTD          |            |            | 28,760.64   |         |              |                  |           |
| OCTOBER      | 1.34       | 111.91     | 1.25        | 3.61    | 125.51       | 14.49            | 3.81      |
| YTD          |            |            | 28,761.89   |         |              | _l               |           |
| NOVEMBER     |            |            |             |         | <del>-</del> |                  | 3.88      |
| YTD          |            |            |             |         |              |                  |           |
| DECEMBER     |            |            |             |         |              |                  | 3.76      |
| YTD          |            |            |             |         |              |                  |           |
| JANUARY      |            |            |             |         |              |                  | 3.65      |
| YTD          |            |            |             |         |              |                  |           |
| FEBRUARY     |            |            |             |         |              |                  | 3.63      |
| YTD          |            |            |             |         |              |                  |           |
| MARCH        |            |            |             |         |              |                  | 3.89      |
| YTD          |            |            |             |         |              | į.               |           |
| APRIL        |            |            |             |         |              |                  | 3.90      |
| YTD          |            |            |             |         |              |                  |           |
| MAY          |            |            |             |         |              |                  | 3.90      |
| YTD          |            |            |             |         |              |                  |           |
| JUNE         |            |            |             |         |              |                  | 3.85      |
| YTD          |            |            |             |         |              |                  |           |
| YTD Totals   | 1.72       | 459.71     | 26.95       |         |              | 142.96           |           |
| Mo Average   | 0.43       | 114.93     | 6.74        | 3.74    | 129.96       | 35.74            | 3.83      |