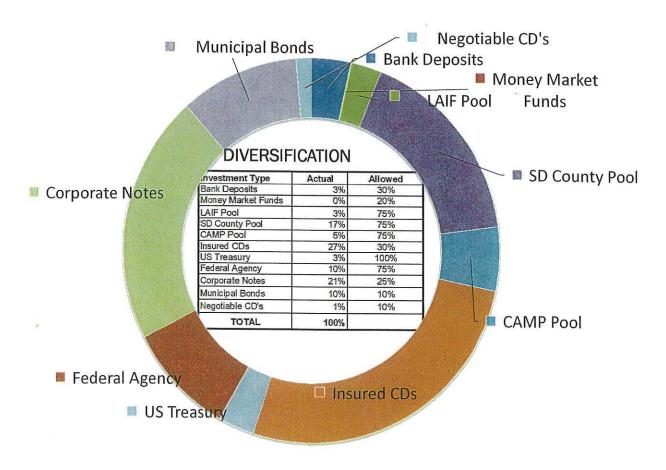

#### 12. Quarterly Treasurer's Investment Report

This report discloses investments for the quarter ending September 30, 2021. (Pages 43-44, Enclosure 12)