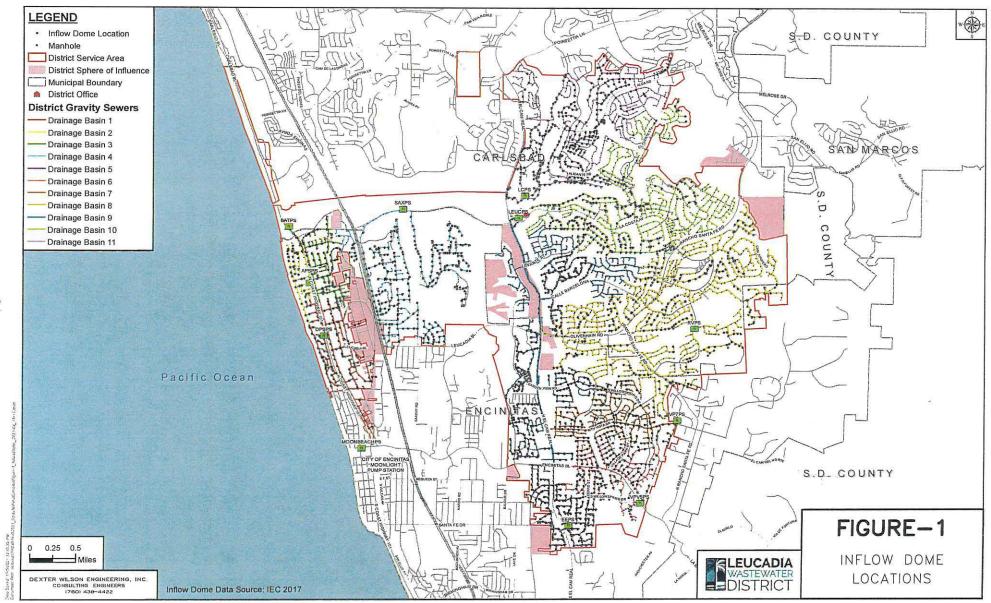

Mr. Henderson provided further background and detailed information on what is included in a SSMP Audit. He noted that the SSMP and the annual Audits are to ensure the proper operation and maintenance of collection systems to reduce the number and volume of Sewer System Overflows (SSO). He provided further detail and highlights of the audit results including the fact that Field Staff has exceeded the established hydro-cleaning and CCTV inspection mileage goals that have resulted in LWD having no spills in FY21.