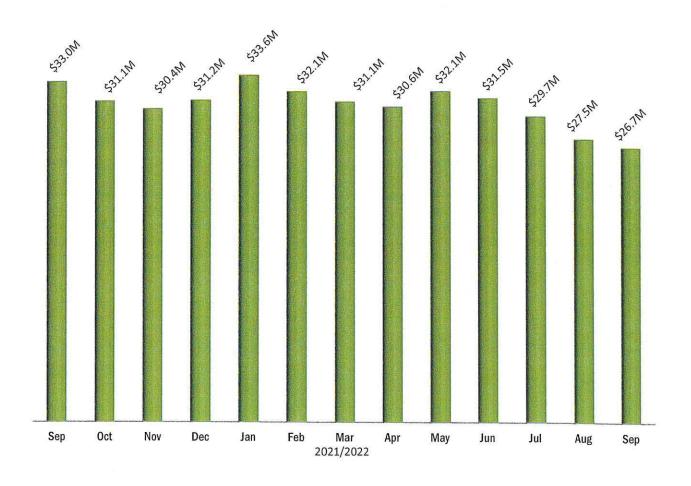

#### 12. Quarterly Treasurer's Investment Report

This report discloses investments for the quarter ending September 30, 2021. (Pages 43-44, Enclosure 12)