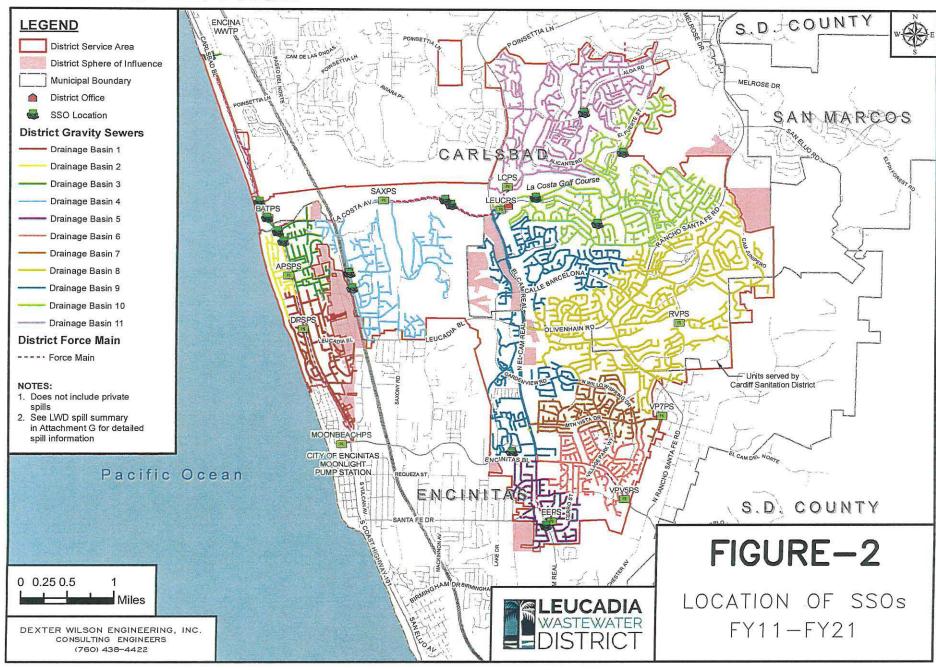

Mr. Henderson provided further background and detailed information on what is included in a SSMP Audit. He noted that the SSMP and the annual Audits are to ensure the proper operation and maintenance of collection systems to reduce the number and volume of Sewer System Overflows (SSO). He provided further detail and highlights of the audit results including the fact that Field Staff has exceeded the established hydro-cleaning and CCTV inspection mileage goals that have resulted in LWD having no spills in FY21.