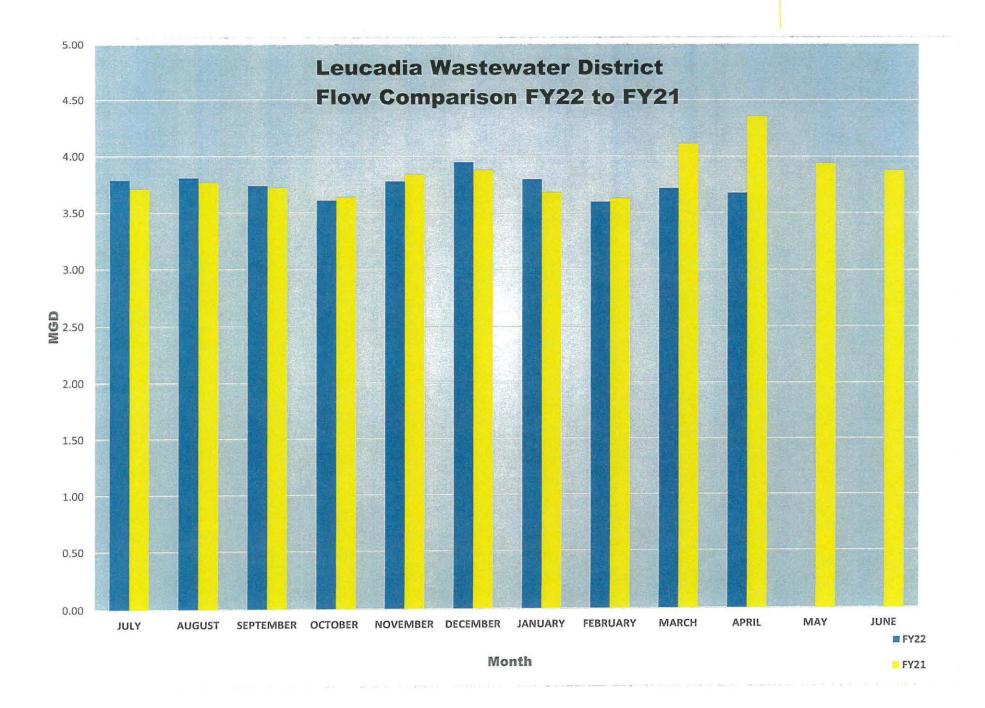

#### 9. Operations Report

This report discloses the year-to-date and monthly flow, rainfall, EDU's and reclaimed water averages; along with MGD flow comparisons from FY21 to FY22, flows by subbasin, and staff training. (Pages 25-31)