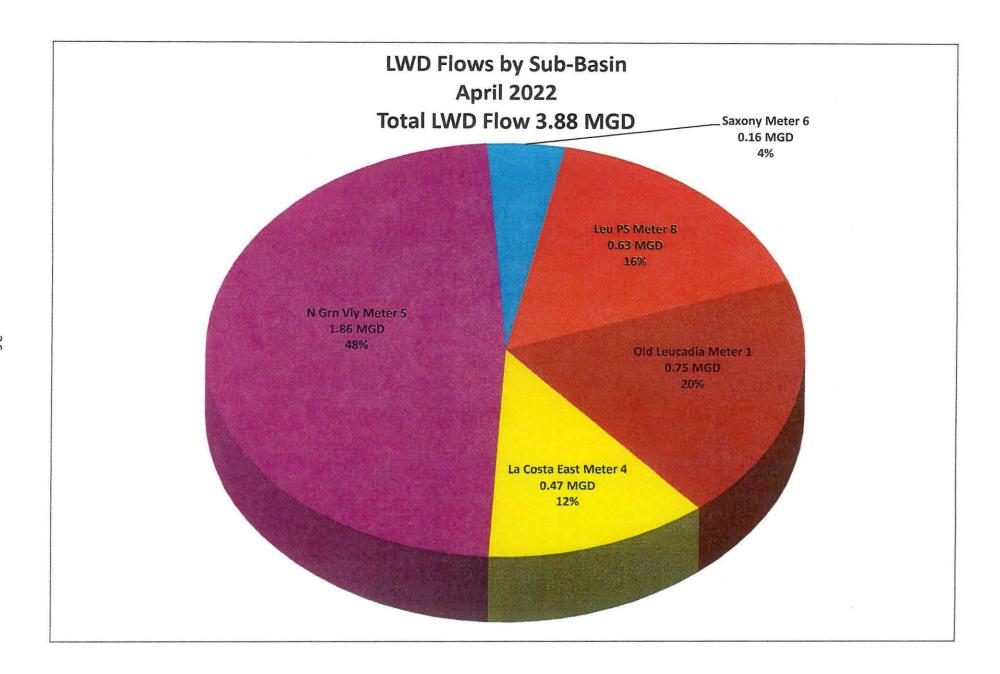

#### 9. Operations Report

This report discloses the year-to-date and monthly flow, rainfall, EDU's and reclaimed water averages; along with MGD flow comparisons from FY21 to FY22, flows by subbasin, and staff training. (Pages 25-31)