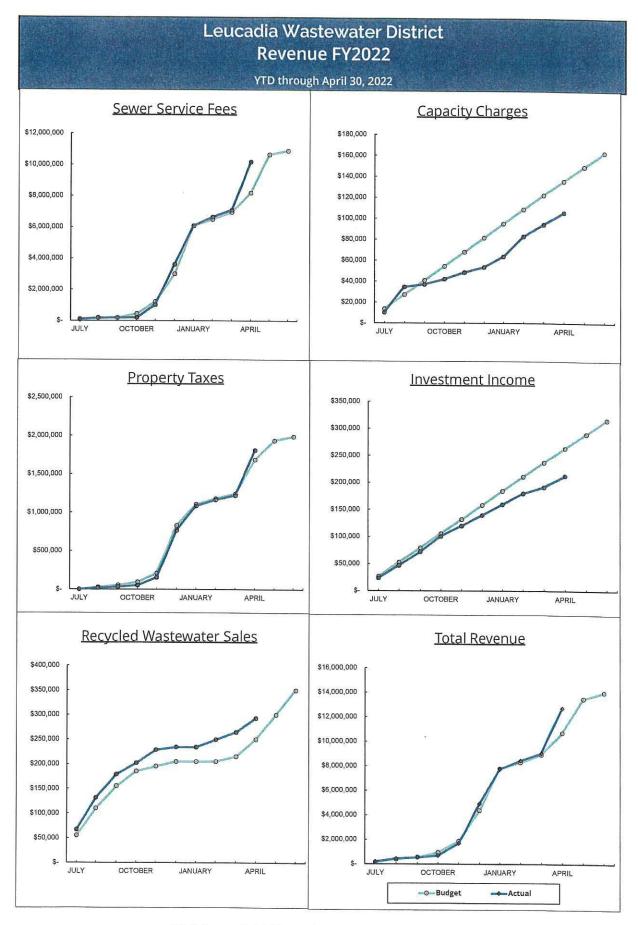

#### 10. Finance Report

This report discloses up-to-date schedule of assets, liabilities, net assets and compares fiscal year-to-date expenditures to the FY22 budget and discloses monthly investments. (Pages 32-39)