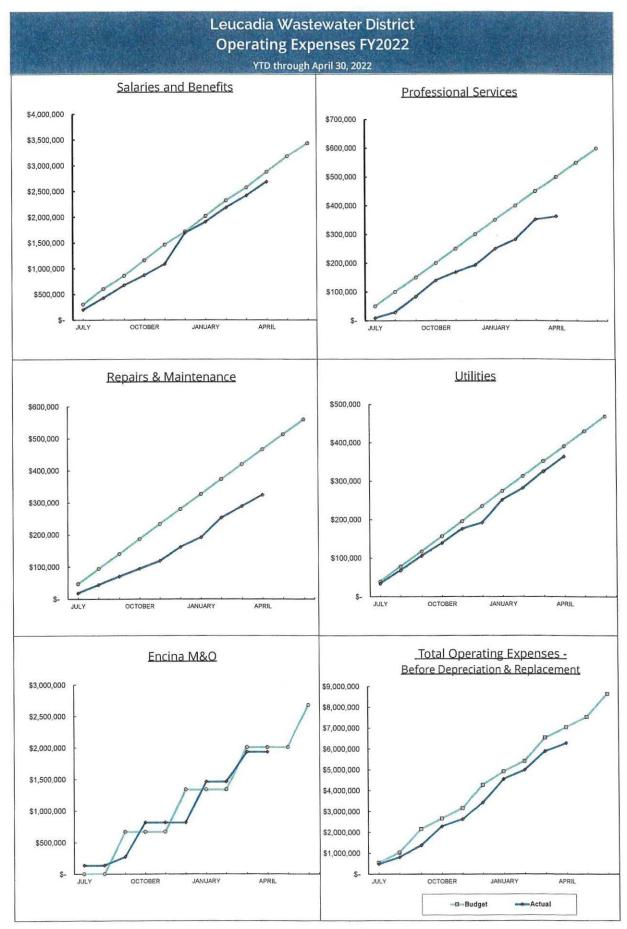

#### 10. Finance Report

This report discloses up-to-date schedule of assets, liabilities, net assets and compares fiscal year-to-date expenditures to the FY22 budget and discloses monthly investments. (Pages 32-39)