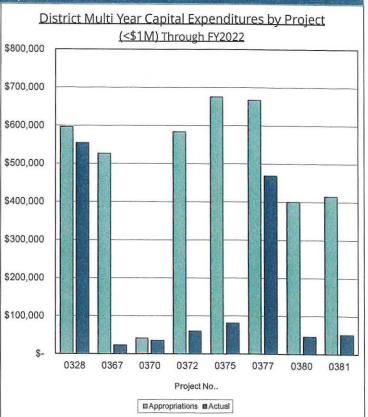

#### 11. Quarterly Treasurer's Report

This report discloses investments for the quarter ending March 31, 2022. (Pages 40-41, Enclosure 11)