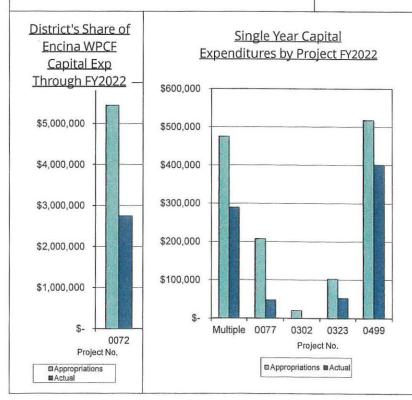

#### 11. Quarterly Treasurer's Report

This report discloses investments for the quarter ending March 31, 2022. (Pages 40-41, Enclosure 11)