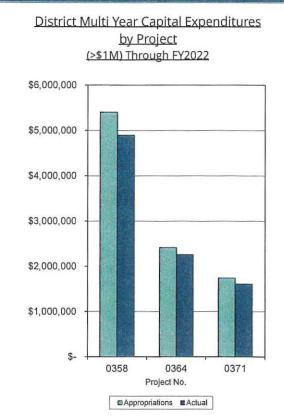

#### 10. Finance Report

This report discloses up-to-date schedule of assets, liabilities, net assets and compares fiscal year-to-date expenditures to the FY22 budget and discloses monthly investments. (Pages 32-39)