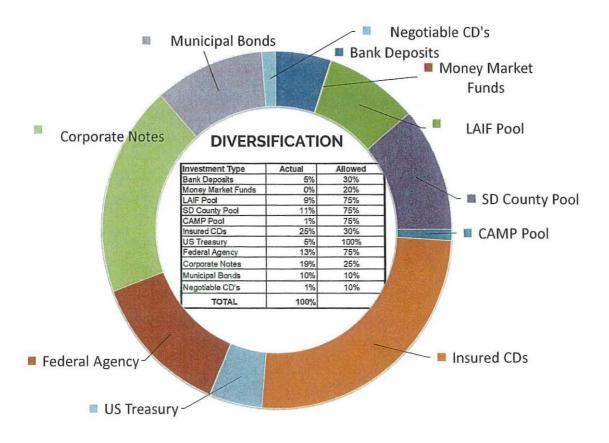

#### 11. Quarterly Treasurer's Report

This report discloses investments for the quarter ending March 31, 2022. (Pages 40-41, Enclosure 11)