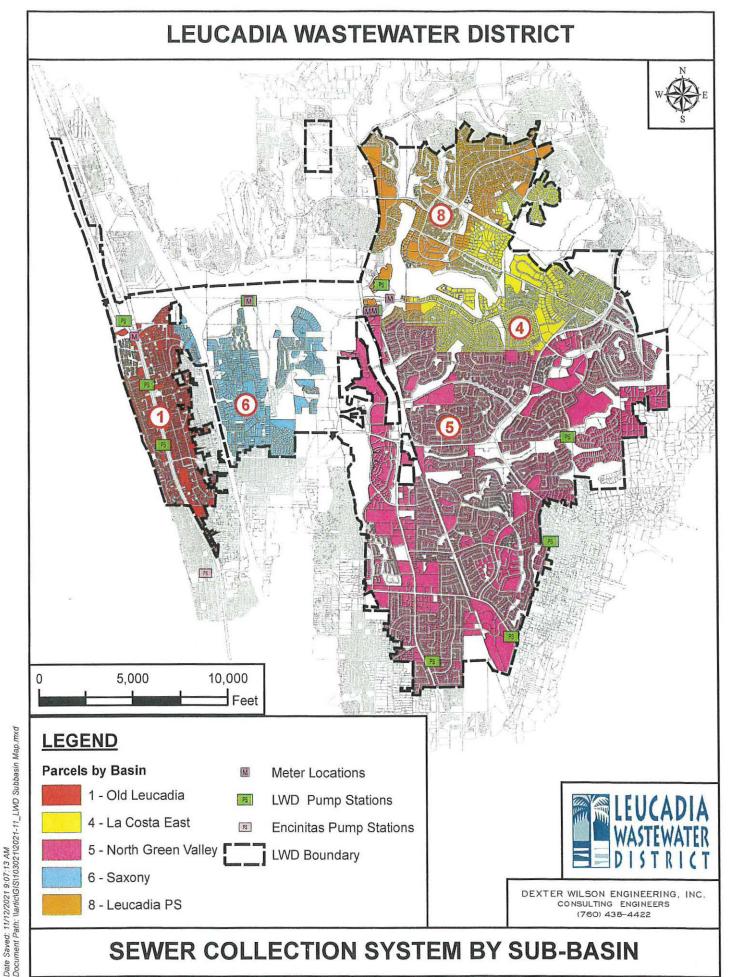

#### 9. Operations Report

This report discloses the year-to-date and monthly flow, rainfall, EDU's and reclaimed water averages; along with MGD flow comparisons from FY21 to FY22, flows by subbasin, and staff training. (Pages 25-31)