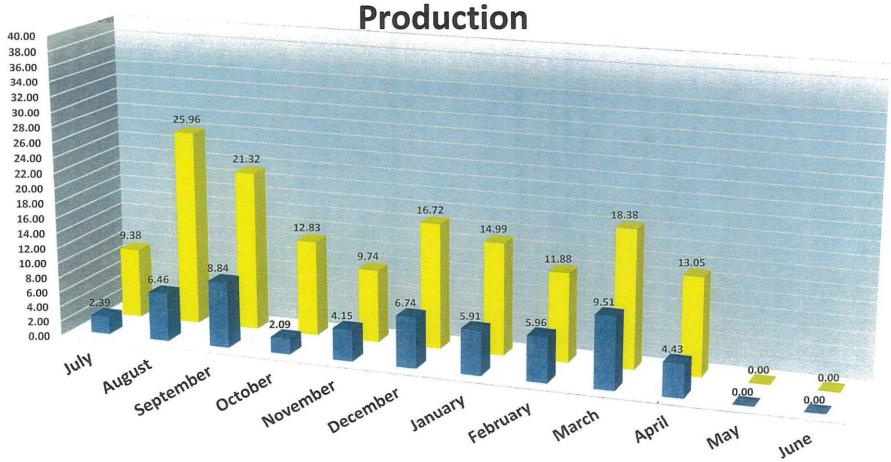

#### 9. Operations Report

This report discloses the year-to-date and monthly flow, rainfall, EDU's and reclaimed water averages; along with MGD flow comparisons from FY21 to FY22, flows by subbasin, and staff training. (Pages 25-31)