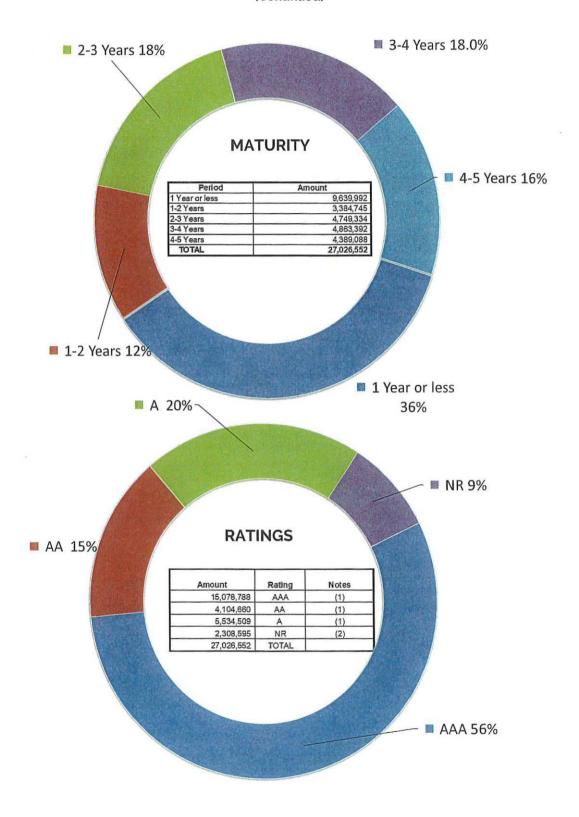

#### 11. Quarterly Treasurer's Report

This report discloses investments for the quarter ending March 31, 2022. (Pages 40-41, Enclosure 11)