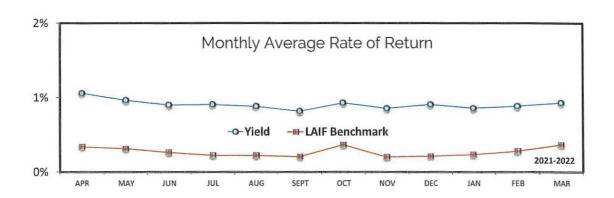

#### 11. Quarterly Treasurer's Report

This report discloses investments for the quarter ending March 31, 2022. (Pages 40-41, Enclosure 11)