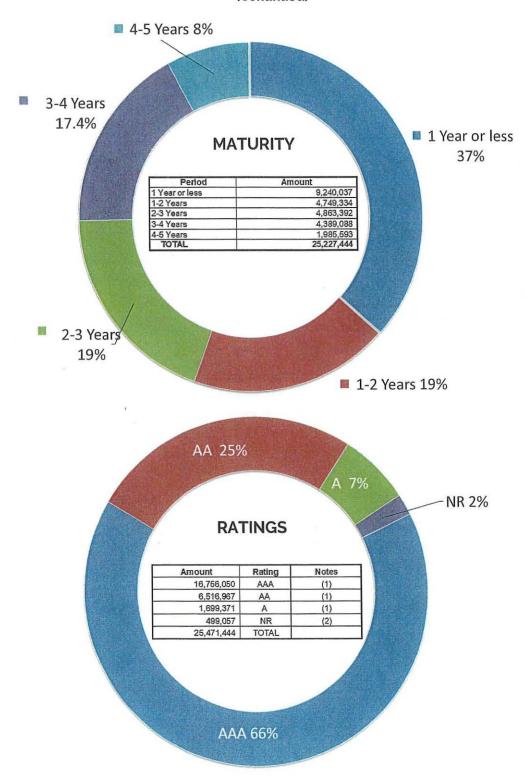

### 11. Quarterly Treasurer's Report

This report discloses investments for the quarter ending March 31, 2023. (Pages 45-46, Enclosure 11)