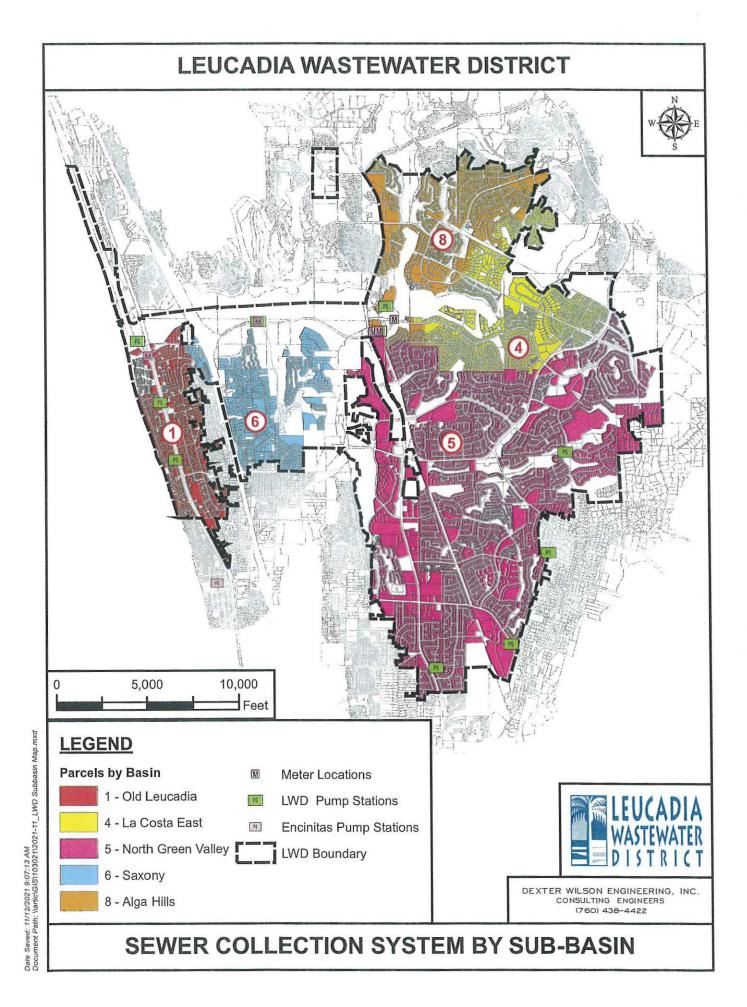

### 9. Operations Report

This report discloses the year-to-date and monthly flow, rainfall, EDU's and reclaimed water averages; along with MGD flow comparisons from FY22 to FY23, flows by subbasin, and staff training. (Pages 30-36)