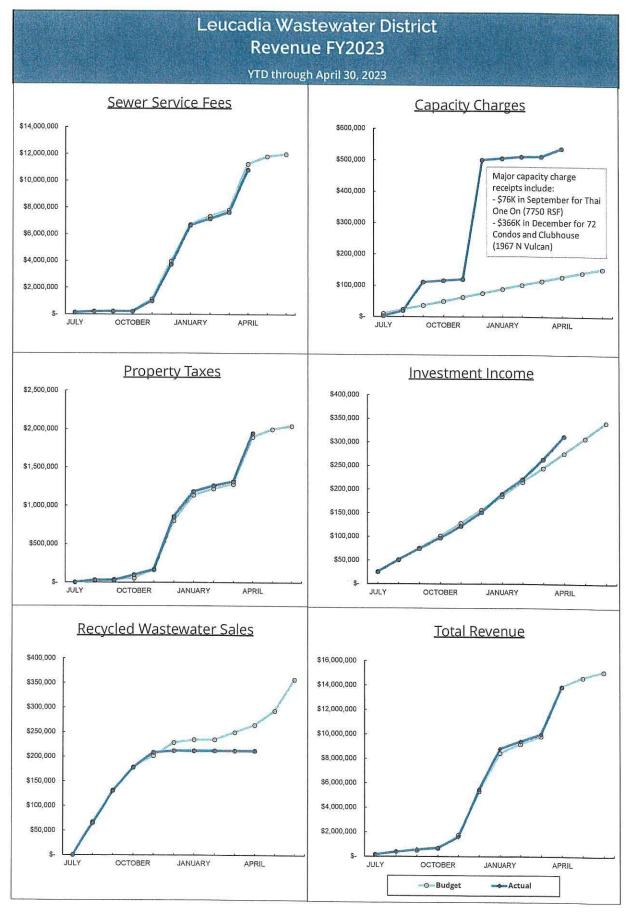

# LEUCADIA WASTEWATER DISTRICT OPERATIONS REPORT

FISCAL YEAR 2023 (July 2022 - June 2023)

| CURRENT MONTH | <del>,                                     </del> |            |             |         |         |                  | FY 2022 |
|---------------|---------------------------------------------------|------------|-------------|---------|---------|------------------|---------|
| Period        | Total Rain                                        | Total Flow | Added EDU's | LWD ADF | GPD/EDU | RECLAIMED        | LWD AD  |
|               | Inches                                            | MG         | 28,782.09   | (MGD)   |         | Total (ac-ft/mo) | (MGD)   |
| JULY          | 0.00                                              | 118.11     | 1.00        | 3.81    | 132.37  | 46.48            | 3.79    |
| YTD           |                                                   |            | 28,783.09   | _       |         |                  |         |
| AUGUST        | 0.00                                              | 122.76     | 4.64        | 3.96    | 137.56  | 48.02            | 3.81    |
| YTD           |                                                   |            | 28,787.73   |         |         |                  |         |
| SEPTEMBER     | 0.29                                              | 117.30     | 18.25       | 3.91    | 135.74  | 33.03            | 3.74    |
| YTD           |                                                   |            | 28,805.98   | }       |         |                  |         |
| OCTOBER       | 0.06                                              | 116.56     | 1.00        | 3.76    | 130.52  | 21.73            | 3.61    |
| YTD           |                                                   |            | 28,806.98   |         |         |                  |         |
| NOVEMBER      | 1.20                                              | 116.10     | 1.25        | 3.87    | 134.34  | 2.36             | 3.78    |
| YTD           |                                                   |            | 28,808.23   |         |         |                  |         |
| DECEMBER      | 0.72                                              | 117.80     | 74.25       | 3.80    | 131.57  | 0.00             | 3.95    |
| YTD           |                                                   |            | 28,882.48   | ĺ       |         |                  |         |
| JANUARY       | 6.87                                              | 124.00     | 1.00        | 4.00    | 138.49  | 0.00             | 3.80    |
| YTD           |                                                   |            | 28,883.48   | ļ       |         |                  |         |
| FEBRUARY      | 3.45                                              | 101.64     | 1.50        | 3.63    | 125.67  | 0.00             | 3.60    |
| YTD           |                                                   |            | 28,884.98   |         |         |                  |         |
| MARCH         | 6.76                                              | 132.06     | 0.75        | 4.26    | 147.48  | 0.00             | 3.72    |
| YTD           |                                                   |            | 28,885.73   |         |         |                  |         |
| APRIL         | 0.16                                              | 114.60     | -5.45       | 3.82    | 132.27  | 10.32            | 3.68    |
| YTD           |                                                   |            | 28,880.28   |         |         |                  |         |
| MAY           |                                                   |            |             |         |         |                  | 3.64    |
| YTD           |                                                   |            |             |         |         |                  |         |
| JUNE          |                                                   |            |             |         |         |                  | 3.86    |
| YTD           |                                                   |            |             |         |         |                  |         |
| YTD Totals    | 19.51                                             | 1180.93    | 98.19       |         |         | 161.94           |         |
| Mo Average    | 1.95                                              | 118.09     | 9.82        | 3.88    | 134.60  | 16.19            | 3.75    |