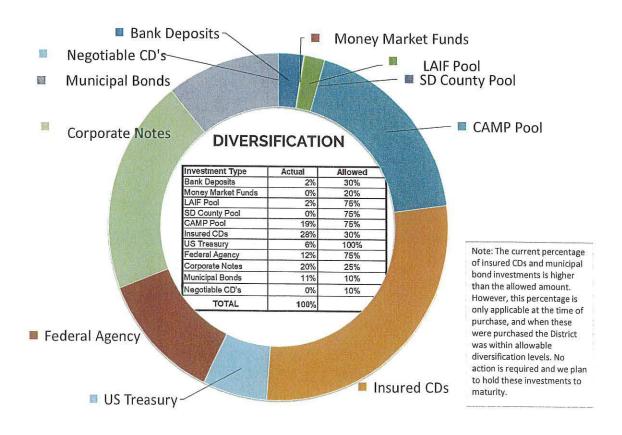

### 11. Quarterly Treasurer's Report

This report discloses investments for the quarter ending March 31, 2023. (Pages 45-46, Enclosure 11)