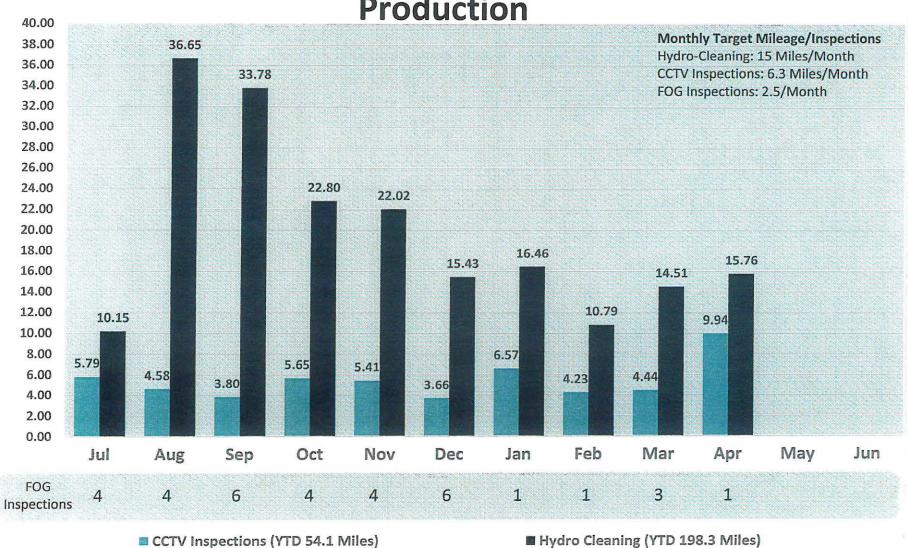

.64    |
| YTD           |                                                   |            |             |         |         |                  |         |
| JUNE          |                                                   |            |             |         |         |                  | 3.86    |
| YTD           |                                                   |            |             |         |         |                  |         |
| YTD Totals    | 19.51                                             | 1180.93    | 98.19       |         |         | 161.94           |         |
| Mo Average    | 1.95                                              | 118.09     | 9.82        | 3.88    | 134.60  | 16.19            | 3.75    |







# FY-23 CCTV Inspections & Hydro Cleaning Production





# Operations and Administration Training Report April 2023

Training & Safety Events for the month April 2023

Hours

| Training & ource) Events for the mental ripin Event      |       |       |       |
|----------------------------------------------------------|-------|-------|-------|
| Description                                              | Ops   | Admin | Total |
| Hearing Conservation                                     | 1.0   | 0.0   | 1.0   |
| Respiratory Protection                                   | 4.0   | 0.0   | 4.0   |
| CSRMA Public Agency Risk Management                      | 0.0   | 1.0   | 1.0   |
| CSRMA Field Ergonomics: Back Care                        | 1.0   | 0.0   | 1.0   |
| CSRMA Workers' Compensation for Supervisors              | 2.0   | 0.0   | 2.0