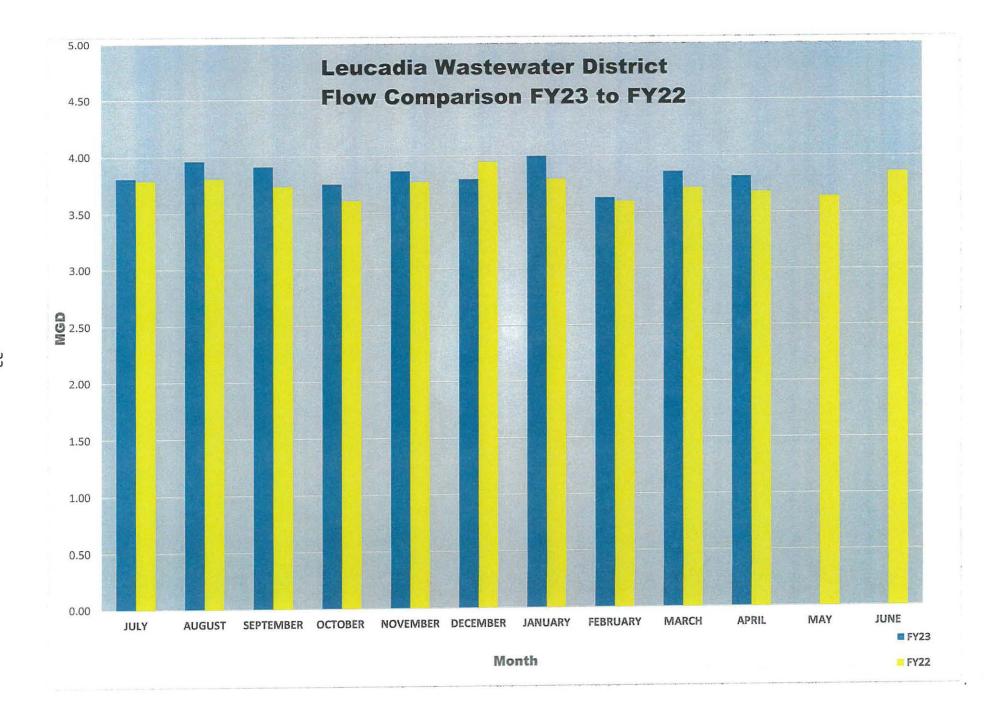

### 9. Operations Report

This report discloses the year-to-date and monthly flow, rainfall, EDU's and reclaimed water averages; along with MGD flow comparisons from FY22 to FY23, flows by subbasin, and staff training. (Pages 30-36)

# LEUCADIA WASTEWATER DISTRICT OPERATIONS REPORT

FISCAL YEAR 2023 (July 2022 - June 2023)

| CURRENT MONTH | <del>,                                     </del> |            |             |         |         |                  | FY 2022 |
|---------------|---------------------------------------------------|------------|-------------|---------|---------|------------------|---------|
| Period        | Total Rain                                        | Total Flow | Added EDU's | LWD ADF | GPD/EDU | RECLAIMED        | LWD AD  |
|               | Inches                                            | MG         | 28,782.09   | (MGD)   |         | Total (ac-ft/mo) | (MGD)   |
| JULY          | 0.00                                              | 118.11     | 1.00        | 3.81    | 132.37  | 46.48            | 3.79    |
| YTD           |                                                   |            | 28,783.09   | _       |         |                  |         |
| AUGUST        | 0.00                                              | 122.76     | 4.64        | 3.96    | 137.56  | 48.02            | 3.81    |
| YTD           |                                                   |            | 28,787.73   |         |         |                  |         |
| SEPTEMBER     | 0.29                                              | 117.30     | 18.25       | 3.91    | 135.74  | 33.03            | 3.74    |
| YTD           |                                                   |            | 28,805.98   | }       |         |                  |         |
| OCTOBER       | 0.06                                              | 116.56     | 1.00        | 3.76    | 130.52  | 21.73            | 3.61    |
| YTD           |                                                   |            | 28,806.98   |         |         |                  |         |
| NOVEMBER      | 1.20                                              | 116.10     | 1.25        | 3.87    | 134.34  | 2.36             | 3.78    |
| YTD           |                                                   |            | 28,808.23   |         |         |                  |         |
| DECEMBER      | 0.72                                              | 117.80     | 74.25       | 3.80    | 131.57  | 0.00             | 3.95    |
| YTD           |                                                   |            | 28,882.48   | ĺ       |         |                  |         |
| JANUARY       | 6.87                                              | 124.00     | 1.00        | 4.00    | 138.49  | 0.00             | 3.80    |
| YTD           |                                                   |            | 28,883.48   | ļ       |         |                  |         |
| FEBRUARY      | 3.45                                              | 101.64     | 1.50        | 3.63    | 125.67  | 0.00             | 3.60    |
| YTD           |                                                   |            | 28,884.98   |         |         |                  |         |
| MARCH         | 6.76                                              | 132.06     | 0.75        | 4.26    | 147.48  | 0.00             | 3.72    |
| YTD           |                                                   |            | 28,885.73   |         |         |                  |         |
| APRIL         | 0.16                                              | 114.60     | -5.45       | 3.82    | 132.27  | 10.32            | 3.68    |
| YTD           |                                                   |            | 28,880.28   |         |         |                  |         |
| MAY           |                                                   |            |             |         |         |                  | 3.64    |
| YTD           |                                                   |            |             |         |         |                  |         |
| JUNE          |                                                   |            |             |         |         |                  | 3.86    |
| YTD           |                                                   |            |             |         |         |                  |         |
| YTD Totals    | 19.51                                             | 1180.93    | 98.19       |         |         | 161.94           |         |
| Mo Average    | 1.95                                              | 118.09     | 9.82        | 3.88    | 134.60  | 16.19            | 3.75    |