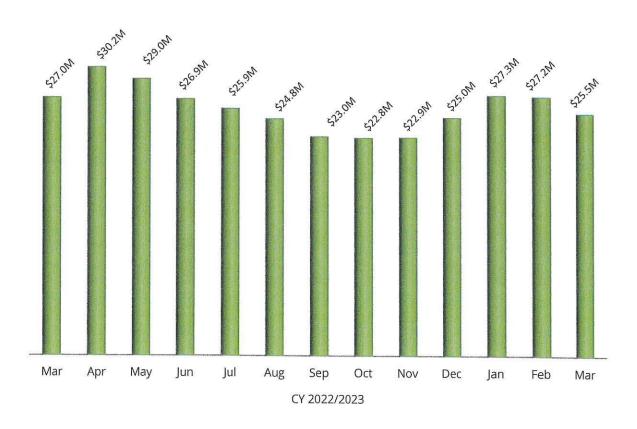

### 11. Quarterly Treasurer's Report

This report discloses investments for the quarter ending March 31, 2023. (Pages 45-46, Enclosure 11)