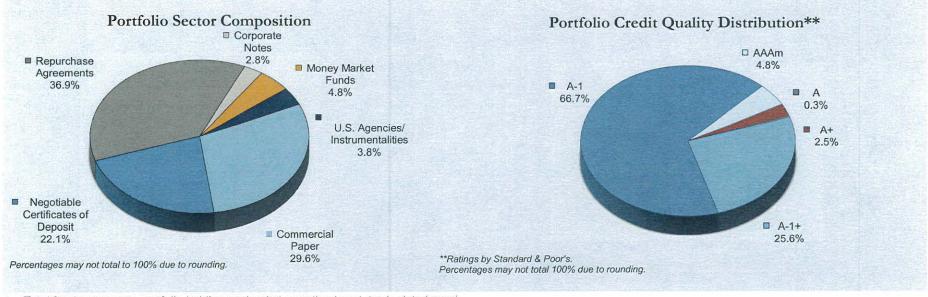

### 11. Quarterly Treasurer's Report

This report discloses investments for the quarter ending March 31, 2023. (Pages 45-46, Enclosure 11)