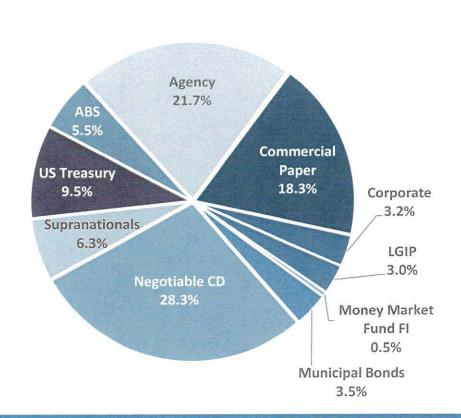

### 11. Quarterly Treasurer's Report

This report discloses investments for the quarter ending March 31, 2023. (Pages 45-46, Enclosure 11)