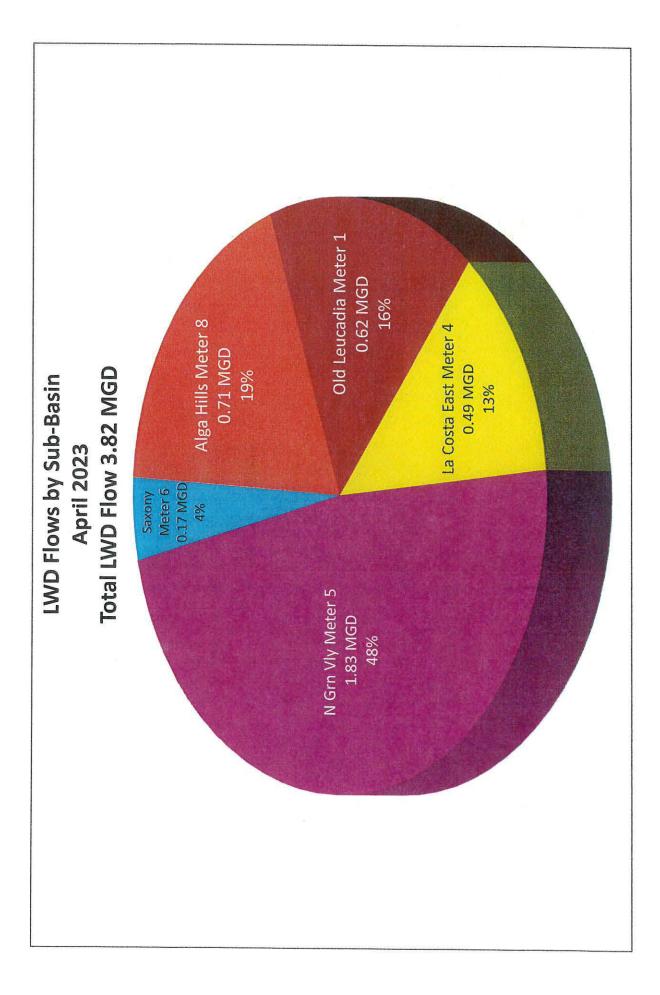

### 9. Operations Report

This report discloses the year-to-date and monthly flow, rainfall, EDU's and reclaimed water averages; along with MGD flow comparisons from FY22 to FY23, flows by subbasin, and staff training. (Pages 30-36)

# LEUCADIA WASTEWATER DISTRICT OPERATIONS REPORT

FISCAL YEAR 2023 (July 2022 - June 2023)

| CURRENT MONTH | <del>,                                     </del> |            |             |         |         |                  | FY 2022 |
|---------------|---------------------------------------------------|------------|-------------|---------|---------|------------------|---------|
| Period        | Total Rain                                        | Total Flow | Added EDU's | LWD ADF | GPD/EDU | RECLAIMED        | LWD AD  |
|               | Inches                                            | MG         | 28,782.09   | (MGD)   |         | Total (ac-ft/mo) | (MGD)   |
| JULY          | 0.00                                              | 118.11     | 1.00        | 3.81    | 132.37  | 46.48            | 3.79    |
| YTD           |                                                   |            | 28,783.09   | _       |         |                  |         |
| AUGUST        | 0.00                                              | 122.76     | 4.64        | 3.96    | 137.56  | 48.02            | 3.81    |
| YTD           |                                                   |            | 28,787.73   |         |         |                  |         |
| SEPTEMBER     | 0.29                                              | 117.30     | 18.25       | 3.91    | 135.74  | 33.03            | 3.74    |
| YTD           |                                                   |            | 28,805.98   | }       |         |                  |         |
| OCTOBER       | 0.06                                              | 116.56     | 1.00        | 3.76    | 130.52  | 21.73            | 3.61    |
| YTD           |                                                   |            | 28,806.98   |         |         |                  |         |
| NOVEMBER      | 1.20                                              | 116.10     | 1.25        | 3.87    | 134.34  | 2.36             | 3.78    |
| YTD           |                                                   |            | 28,808.23   |         |         |                  |         |
| DECEMBER      | 0.72                                              | 117.80     | 74.25       | 3.80    | 131.57  | 0.00             | 3.95    |
| YTD           |                                                   |            | 28,882.48   | ĺ       |         |                  |         |
| JANUARY       | 6.87                                              | 124.00     | 1.00        | 4.00    | 138.49  | 0.00             | 3.80    |
| YTD           |                                                   |            | 28,883.48   | ļ       |         |                  |         |
| FEBRUARY      | 3.45                                              | 101.64     | 1.50        | 3.63    | 125.67  | 0.00             | 3.60    |
| YTD           |                                                   |            | 28,884.98   |         |         |                  |         |
| MARCH         | 6.76                                              | 132.06     | 0.75        | 4.26    | 147.48  | 0.00             | 3.72    |
| YTD           |                                                   |            | 28,885.73   |         |         |                  |         |
| APRIL         | 0.16                                              | 114.60     | -5.45       | 3.82    | 132.27  | 10.32            | 3.68    |
| YTD           |                                                   |            | 28,880.28   |         |         |                  |         |
| MAY           |                                                   |            |             |         |         |                  | 3.64    |
| YTD           |                                                   |            |             |         |         |                  |         |
| JUNE          |                                                   |            |             |         |         |                  | 3.86    |
| YTD           |                                                   |            |             |         |         |                  |         |
| YTD Totals    | 19.51                                             | 1180.93    | 98.19       |         |         | 161.94           |         |
| Mo Average    | 1.95                                              | 118.09     | 9.82        | 3.88    | 134.60  | 16.19            | 3.75    |