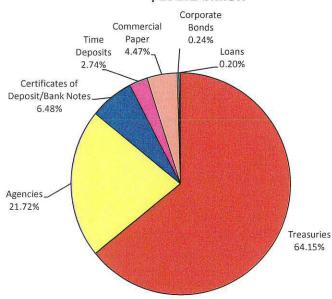

### 11. Quarterly Treasurer's Report

This report discloses investments for the quarter ending March 31, 2023. (Pages 45-46, Enclosure 11)