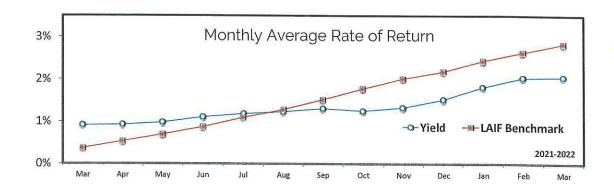

### 11. Quarterly Treasurer's Report

This report discloses investments for the quarter ending March 31, 2023. (Pages 45-46, Enclosure 11)