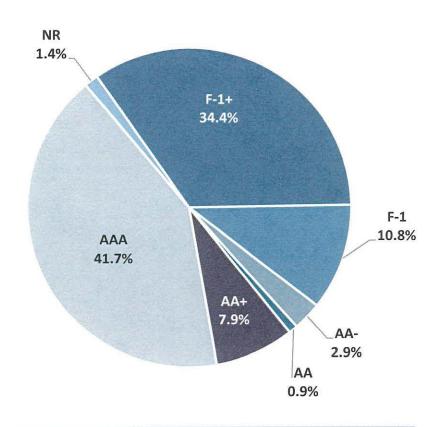

### 11. Quarterly Treasurer's Report

This report discloses investments for the quarter ending March 31, 2023. (Pages 45-46, Enclosure 11)