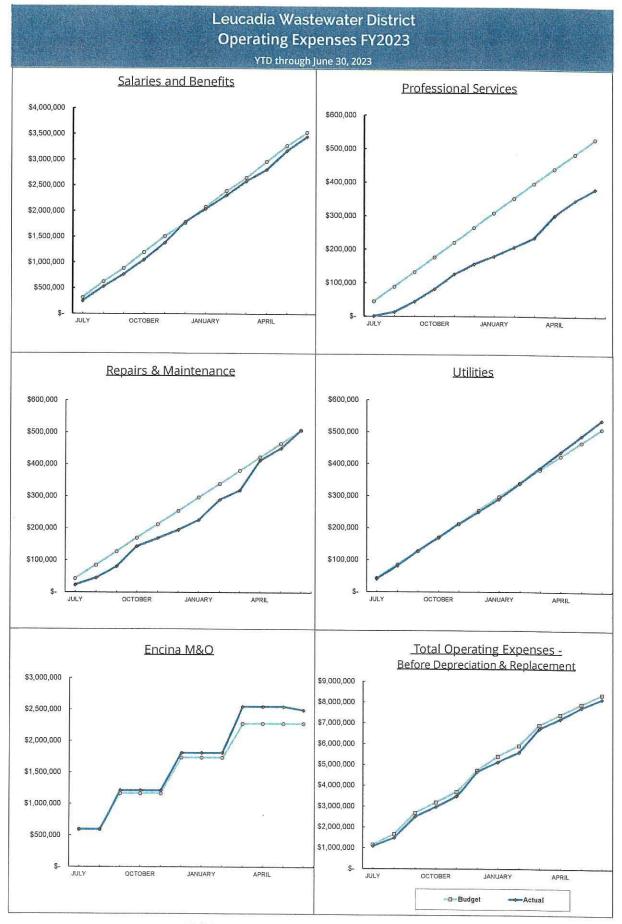

#### 10. Finance Report

This report discloses up-to-date schedule of assets, liabilities, net assets and compares fiscal year-to-date expenditures to the FY24 budget and discloses monthly investments. (Pages 31-38)