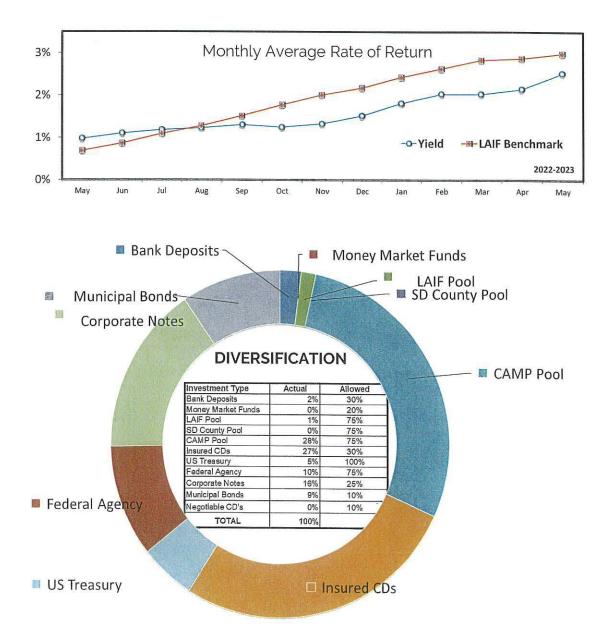

#### 10. Finance Report

This report discloses up-to-date schedule of assets, liabilities, net assets and compares fiscal year-to-date expenditures to the FY24 budget and discloses monthly investments. (Pages 31-38)