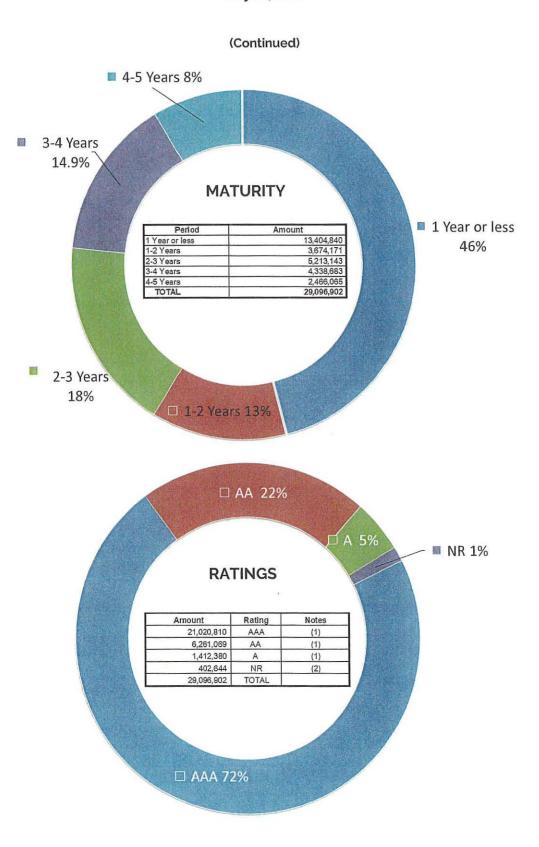

#### 10. Finance Report

This report discloses up-to-date schedule of assets, liabilities, net assets and compares fiscal year-to-date expenditures to the FY24 budget and discloses monthly investments. (Pages 31-38)