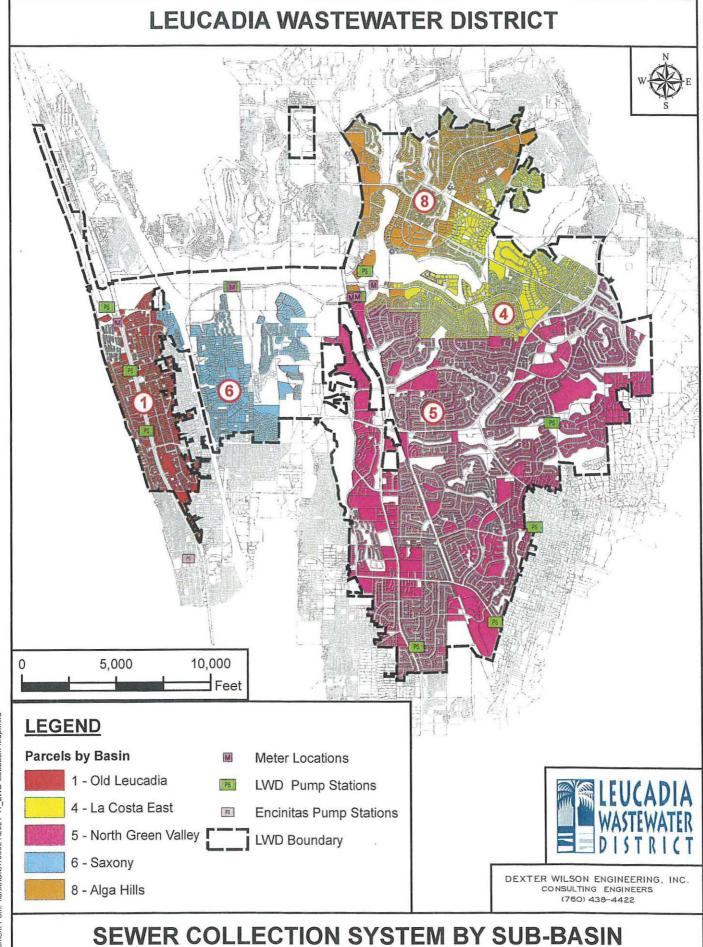

#### 9. Operations Report

This report discloses the year-to-date and monthly flow, rainfall, EDU's and reclaimed water averages; along with MGD flow comparisons from FY23 to FY24, flows by sub-basin, and staff training. (Pages 24-30)