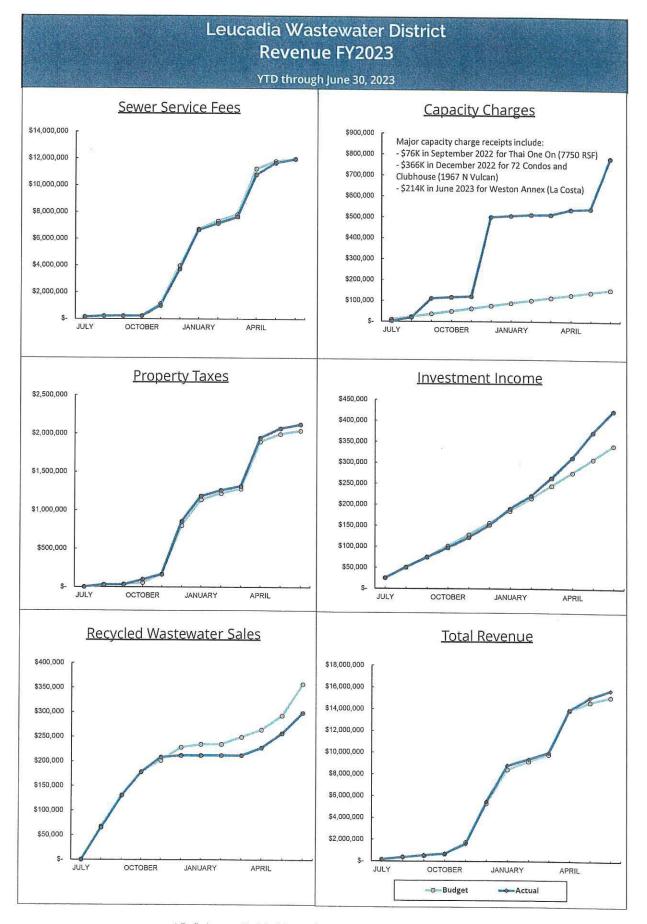

#### 10. Finance Report

This report discloses up-to-date schedule of assets, liabilities, net assets and compares fiscal year-to-date expenditures to the FY24 budget and discloses monthly investments. (Pages 31-38)