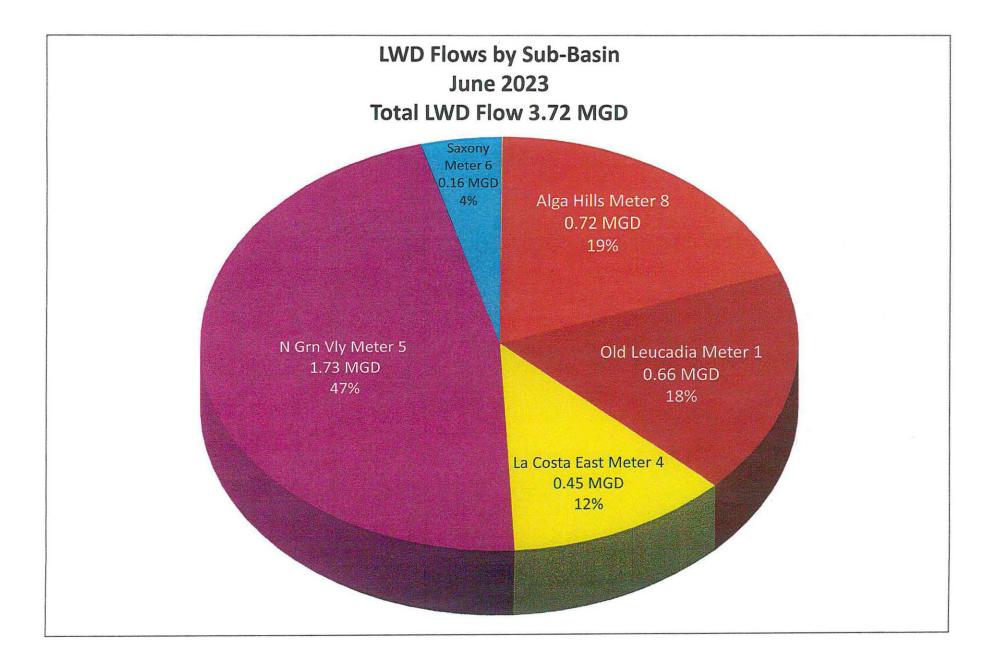

#### 9. Operations Report

This report discloses the year-to-date and monthly flow, rainfall, EDU's and reclaimed water averages; along with MGD flow comparisons from FY23 to FY24, flows by sub-basin, and staff training. (Pages 24-30)