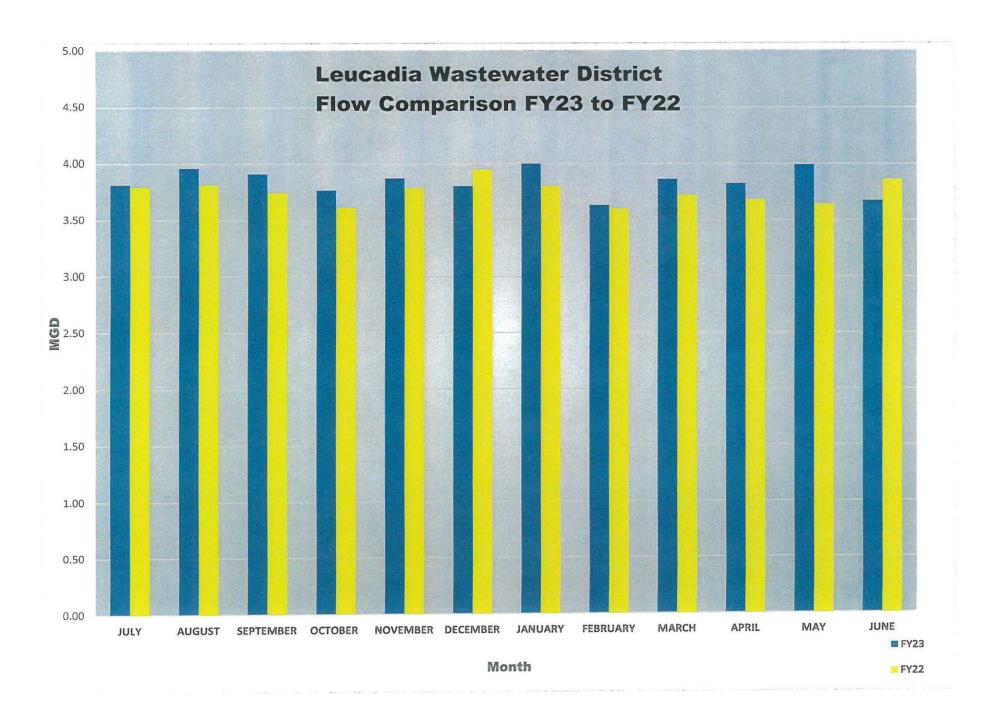

#### 9. Operations Report

This report discloses the year-to-date and monthly flow, rainfall, EDU's and reclaimed water averages; along with MGD flow comparisons from FY23 to FY24, flows by sub-basin, and staff training. (Pages 24-30)