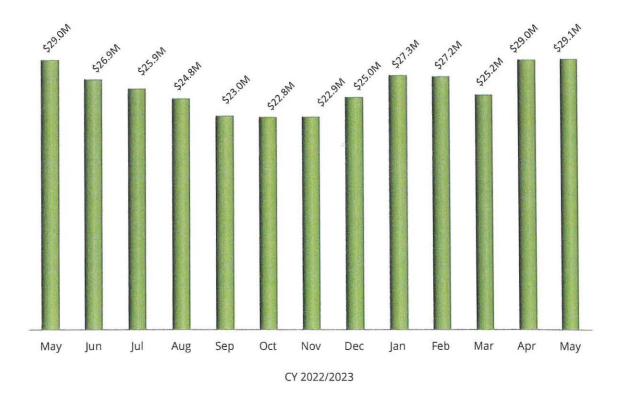

#### 10. Finance Report

This report discloses up-to-date schedule of assets, liabilities, net assets and compares fiscal year-to-date expenditures to the FY24 budget and discloses monthly investments. (Pages 31-38)