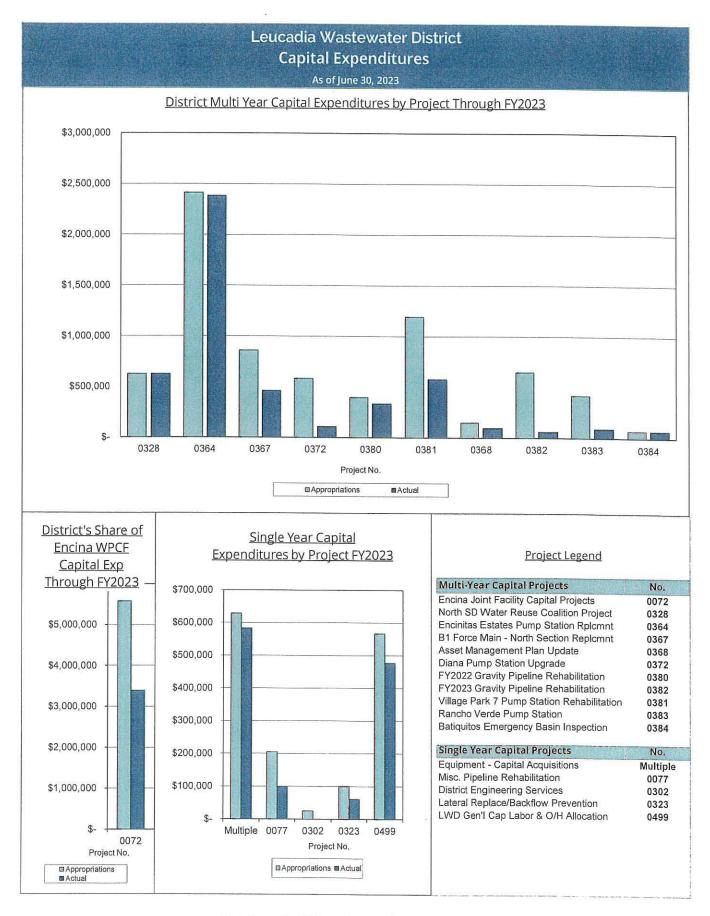

#### 10. Finance Report

This report discloses up-to-date schedule of assets, liabilities, net assets and compares fiscal year-to-date expenditures to the FY24 budget and discloses monthly investments. (Pages 31-38)