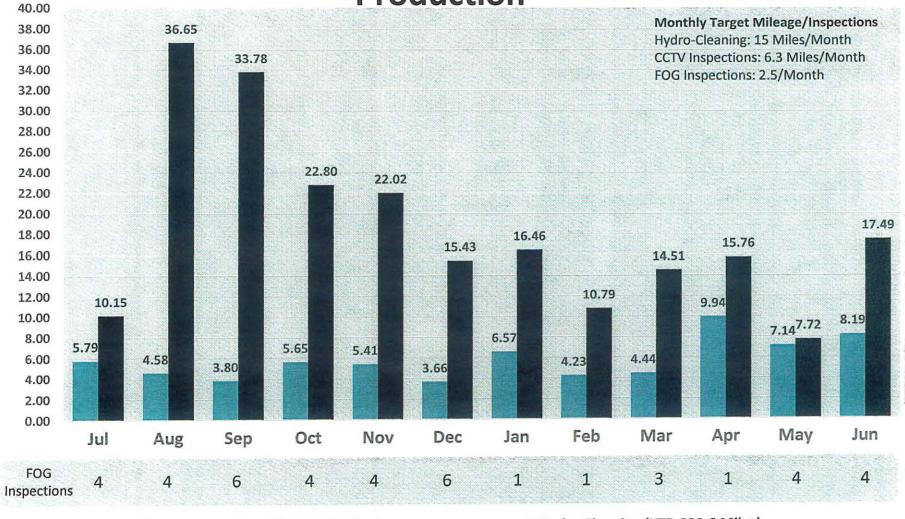

#### 9. Operations Report

This report discloses the year-to-date and monthly flow, rainfall, EDU's and reclaimed water averages; along with MGD flow comparisons from FY23 to FY24, flows by sub-basin, and staff training. (Pages 24-30)