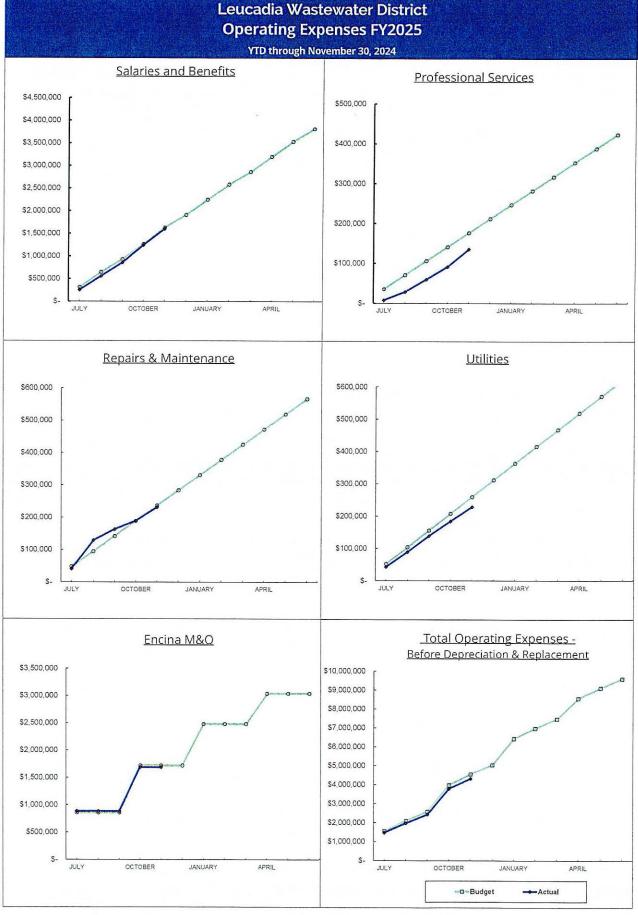

#### 11. Finance Report

This report discloses up-to-date schedule of assets, liabilities, net assets and compares fiscal year-to-date expenditures to the FY25 budget and discloses monthly investments. (Pages 36-43)