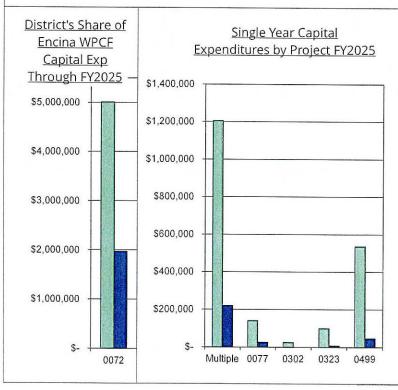

#### 11. Finance Report

This report discloses up-to-date schedule of assets, liabilities, net assets and compares fiscal year-to-date expenditures to the FY25 budget and discloses monthly investments. (Pages 36-43)