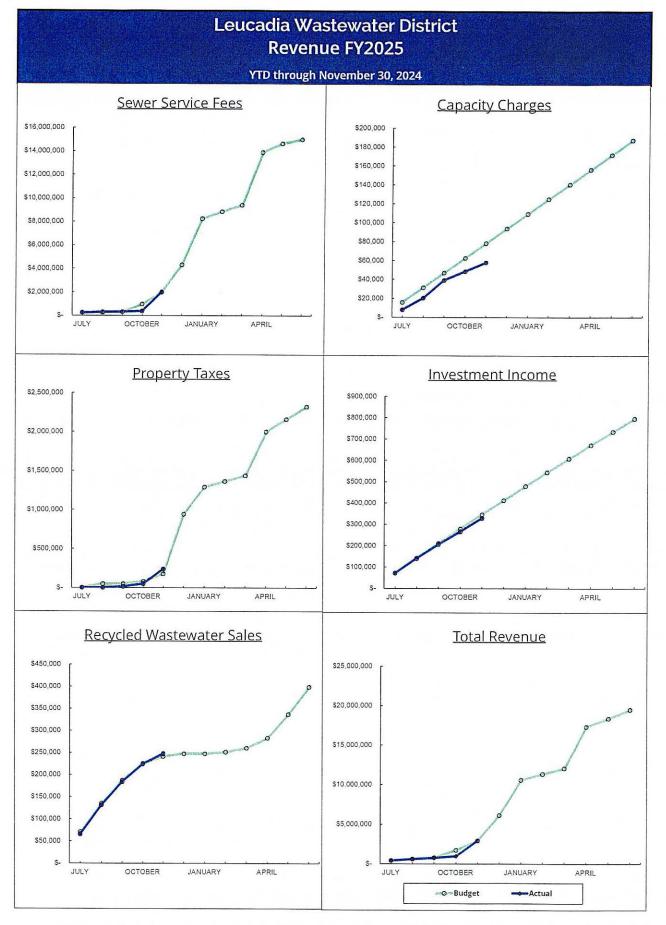

#### 11. Finance Report

This report discloses up-to-date schedule of assets, liabilities, net assets and compares fiscal year-to-date expenditures to the FY25 budget and discloses monthly investments. (Pages 36-43)