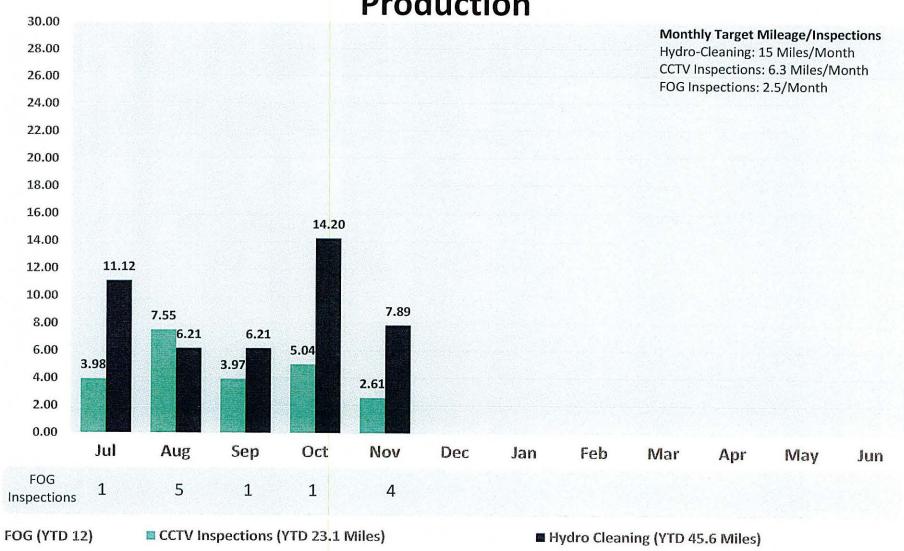

#### 10. Operations Report

This report discloses the year-to-date and monthly flow, rainfall, EDU's and reclaimed water averages; along with MGD flow comparisons from FY24 to FY25, flows by subbasin, and staff training. (Pages 29-35)