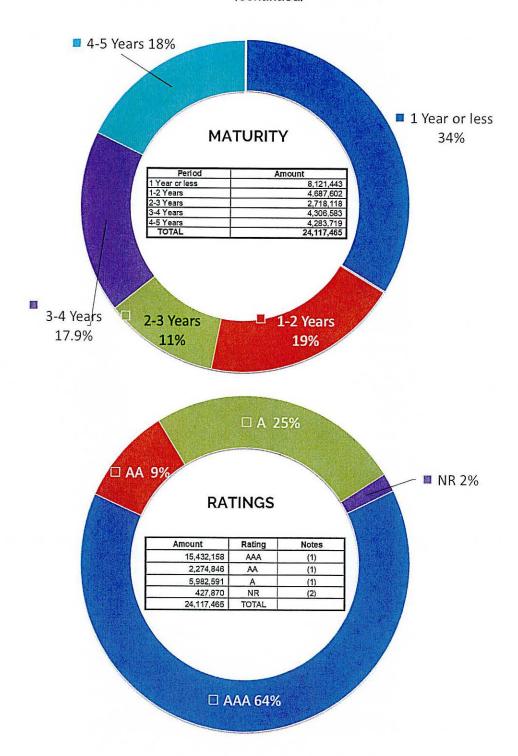

#### 11. Finance Report

This report discloses up-to-date schedule of assets, liabilities, net assets and compares fiscal year-to-date expenditures to the FY25 budget and discloses monthly investments. (Pages 36-43)