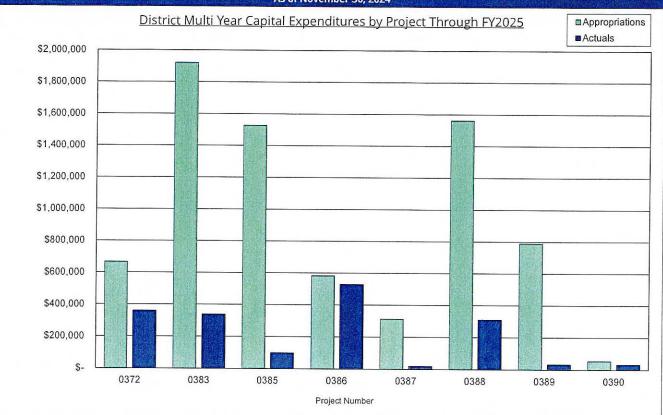

#### 11. Finance Report

This report discloses up-to-date schedule of assets, liabilities, net assets and compares fiscal year-to-date expenditures to the FY25 budget and discloses monthly investments. (Pages 36-43)