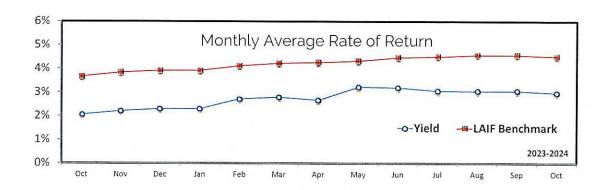

#### 11. Quarterly Treasurer's Investment Report

This report discloses investments for the quarter ending September 30, 2024.