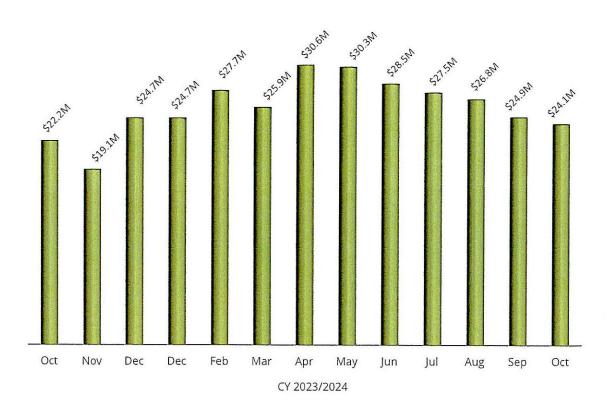

#### 11. Finance Report

This report discloses up-to-date schedule of assets, liabilities, net assets and compares fiscal year-to-date expenditures to the FY25 budget and discloses monthly investments. (Pages 36-43)

#### 11. Quarterly Treasurer's Investment Report

This report discloses investments for the quarter ending September 30, 2024.