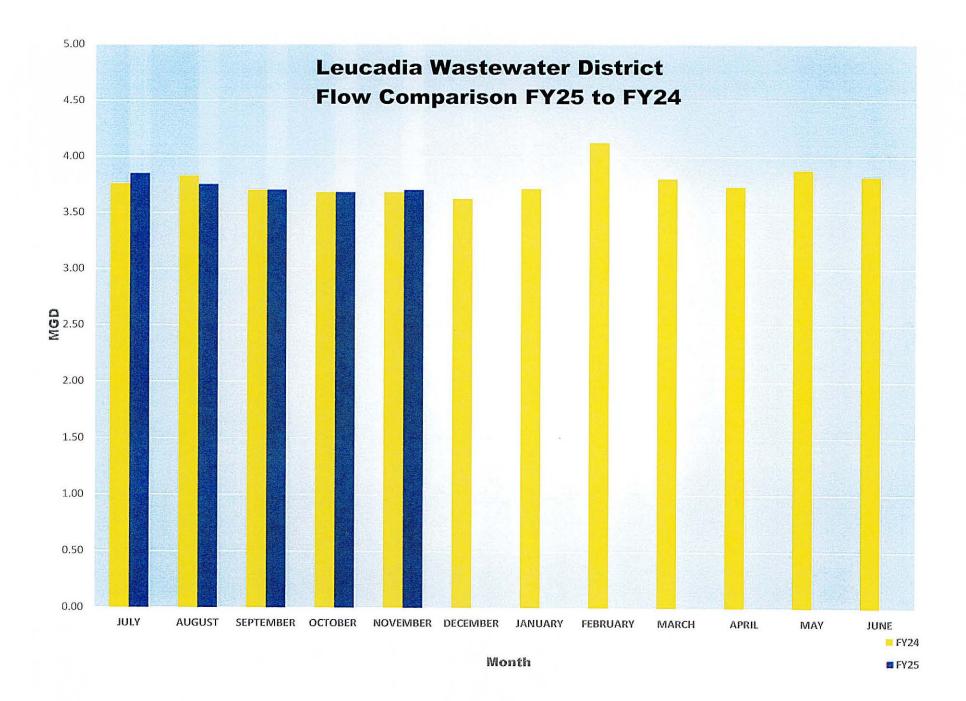

#### 10. Operations Report

This report discloses the year-to-date and monthly flow, rainfall, EDU's and reclaimed water averages; along with MGD flow comparisons from FY24 to FY25, flows by subbasin, and staff training. (Pages 29-35)