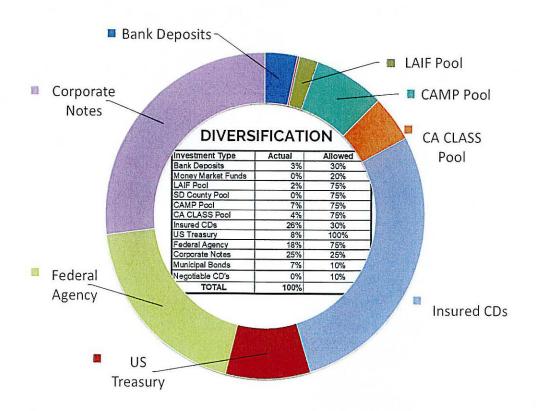

#### 11. Finance Report

This report discloses up-to-date schedule of assets, liabilities, net assets and compares fiscal year-to-date expenditures to the FY25 budget and discloses monthly investments. (Pages 36-43)