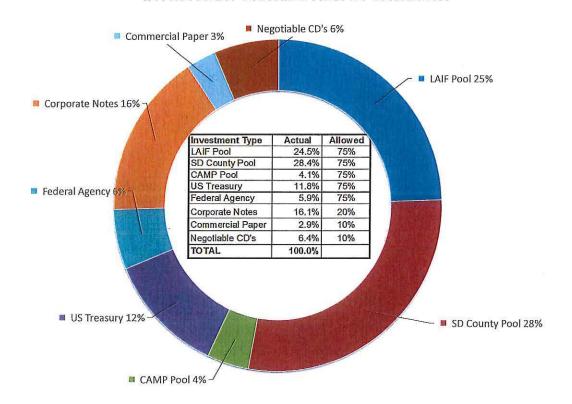

| 35        | 7.370% |  |
| Federal Agency Notes                      | 1,975,475     | 1,975,475                       | 2,182     | 1.320% |  |
| Corporate Bonds/Notes                     | 6,052,042     | 5,438,087                       | 6,745     | 1.520% |  |
| Commerical Paper                          | 0             | 988,880                         | 1,257     | 1.520% |  |
| Negotiable CD's                           | 1,570,000     | 2,169,883                       | 3,300     | 1.880% |  |
| Total Camp Portfolio                      | 13,601,543    | 14,576,315                      | 17,736    | 1.470% |  |
| Totals                                    | \$ 33,033,937 | \$ 33,864,621                   | \$ 37,176 | 1.334% |  |



## INVESTMENT DISTRIBUTION BY CATEGORY



# LEUCADIA WASTEWATER DISTRICT Monthly Investment Summary August 31, 2017 (Continued)



## **INVESTMENT RATINGS**



- (1) CAMP Pool &SD County Pool, are rated by Standard & Poors. Investments are rated by Moody's.
- (2) LAIF is not rated

# LEUCADIA WASTEWATER DISTRICT Monthly Investment Summary August 31, 2017 (Continued)

## **TOTAL CASH EQUIVALENTS & INVESTMENTS**



## INVESTMENT TRANSACTIONS For the months of August, 2017

| Investment                    | Pt | ırchases | IV | laturities | Sales | Notes | YTM<br>at Cost |
|-------------------------------|----|----------|----|------------|-------|-------|----------------|
| 2                             |    |          |    |            |       |       |                |
| GNMA MBS 30-yr Pool           |    | •        | \$ | 36