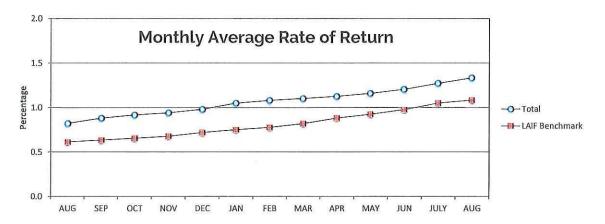

es | 5,745         | 5,709                           | 35        | 7.370% |  |
| Federal Agency Notes                      | 1,975,475     | 1,975,475                       | 2,182     | 1.320% |  |
| Corporate Bonds/Notes                     | 6,052,042     | 5,438,087                       | 6,745     | 1.520% |  |
| Commerical Paper                          | 0             | 988,880                         | 1,257     | 1.520% |  |
| Negotiable CD's                           | 1,570,000     | 2,169,883                       | 3,300     | 1.880% |  |
| Total Camp Portfolio                      | 13,601,543    | 14,576,315                      | 17,736    | 1.470% |  |
| Totals                                    | \$ 33,033,937 | \$ 33,864,621                   | \$ 37,176 | 1.334% |  |



## INVESTMENT DISTRIBUTION BY CATEGORY



# LEUCADIA WASTEWATER DISTRICT Monthly Investment Summary August 31, 2017 (Continued)



## **INVESTMENT RATINGS**



- (1) CAMP Pool &SD County Pool, are rated by Standard & Poors. Investments are rated by Moody's.
- (2) LAIF is not rated

# LEUCADIA WASTEWATER DISTRICT Monthly Investment Summary August 31, 2017 (Continued)

## **TOTAL CASH EQUIVALENTS & INVESTMENTS**



## INVESTMENT TRANSACTIONS For the months of August, 2017

| Investment                    | Pt | ırchases | IV | laturities | Sales | Notes | YTM<br>at Cost |
|-------------------------------|----|----------|----|------------|-------|-------|----------------|
| 2                             |    |          |    |            |       |       |                |
| GNMA MBS 30-yr Po