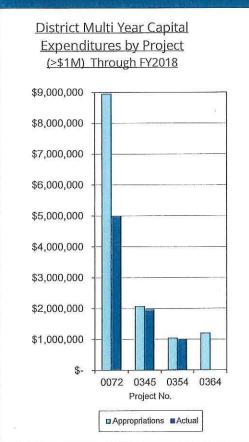

#### 10. Finance Report

This report discloses up-to-date schedule of assets, liabilities, net assets and compares fiscal year-to-date expenditures to the FY18 budget and discloses monthly investments. (Pages 42-49)