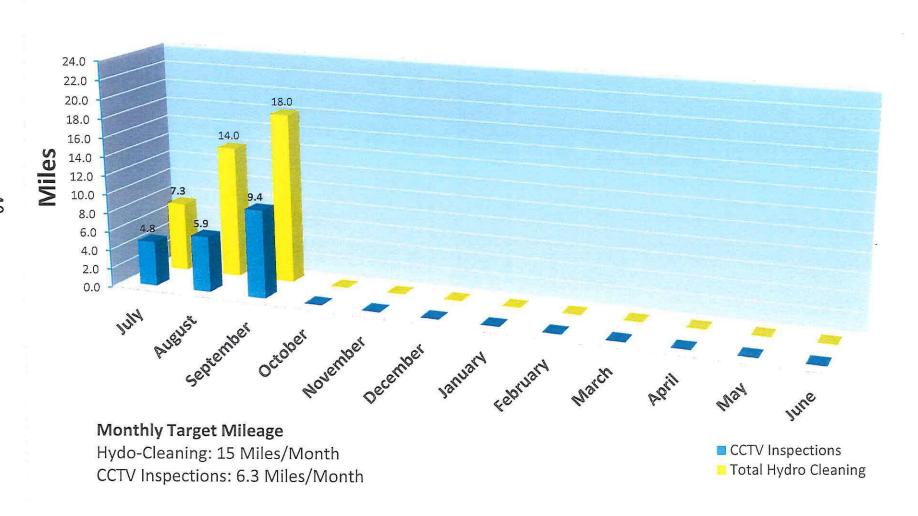

FSSpec Riffel presented this item indicating it is a FY18 tactical goal and it was reviewed by the EC at their September 7<sup>th</sup> meeting. He provided background information on this item noting that as a result of the shift in operational focus from hydro-cleaning to Closed Circuit Television (CCTV) inspections the Repair Priority List and procedures were developed. He continued that this list is used to define the FY gravity pipeline and manhole rehabilitation project.

FSSpec Riffel presented the Repair Priority List of pipeline and manhole repairs and rehabilitations included in the FY18 project. He explained that additional line items were added to the original list used for developing the FY18 Capital Improvement Budget. FSSpec Riffel mentioned that the pipeline and manhole line items from the FY17 Gravity Pipeline Rehabilitation Project will be incorporated into the FY18 Project to attract more construction firms to participate in the bid.

Vice President Sullivan asked if the longer Repair Priority List can be attributed to the additional CCTV work. FSSpec Riffel answered affirmatively.

Director Omsted asked how often the pipes are inspected using CCTV. FSS Stecker answered every 2.66 years.