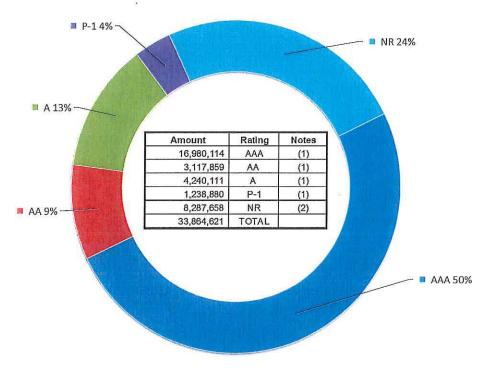

| 2,182     | 1.320% |  |
| Corporate Bonds/Notes                     | 6,052,042     | 5,438,087                       | 6,745     | 1.520% |  |
| Commerical Paper                          | 0             | 988,880                         | 1,257     | 1.520% |  |
| Negotiable CD's                           | 1,570,000     | 2,169,883                       | 3,300     | 1.880% |  |
| Total Camp Portfolio                      | 13,601,543    | 14,576,315                      | 17,736    | 1.470% |  |
| Totals                                    | \$ 33,033,937 | \$ 33,864,621                   | \$ 37,176 | 1.334% |  |



## INVESTMENT DISTRIBUTION BY CATEGORY



# LEUCADIA WASTEWATER DISTRICT Monthly Investment Summary August 31, 2017 (Continued)



## **INVESTMENT RATINGS**



- (1) CAMP Pool &SD County Pool, are rated by Standard & Poors. Investments are rated by Moody's.
- (2) LAIF is not rated

# LEUCADIA WASTEWATER DISTRICT Monthly Investment Summary August 31, 2017 (Continued)

## **TOTAL CASH EQUIVALENTS & INVESTMENTS**



## INVESTMENT TRANSACTIONS For the months of August, 2017

| Investment                    | Pt | ırchases | IV | laturities | Sales | Notes | YTM<br>at Cost |
|-------------------------------|----|----------|----|------------|-------|-------|----------------|
| 2                             |    |          |    |            |       |       |                |
| GNMA MBS 30-yr Pool           |    | •        | \$ | 36         |       | (3)   | 7.37%          |
| XTO Energy Inc.               |    |          | \$ | 500,000    |       |