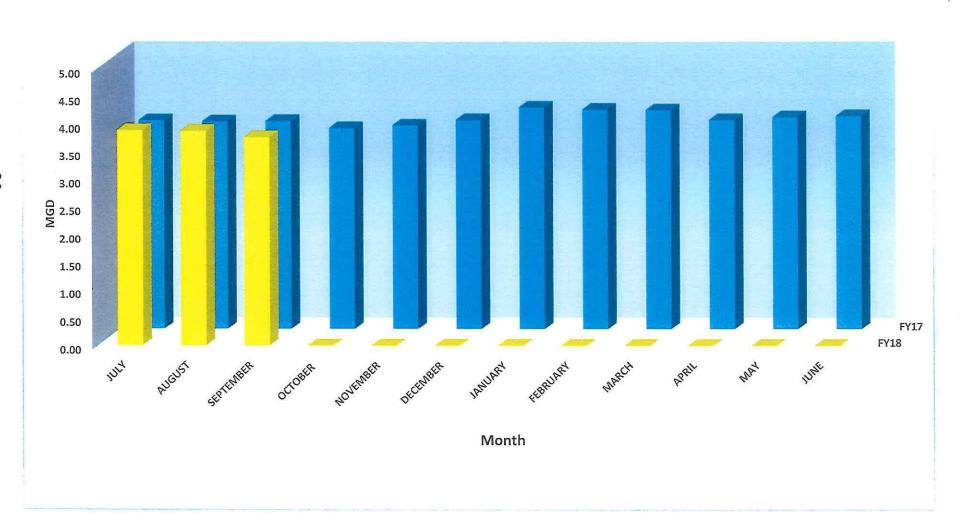

#### 9. Operations Report

This report discloses the year-to-date and monthly flow, rainfall, EDU's and reclaimed water averages; along with MGD flow comparisons from FY17 to FY18 and flows by subbasin. (Pages 38-41)