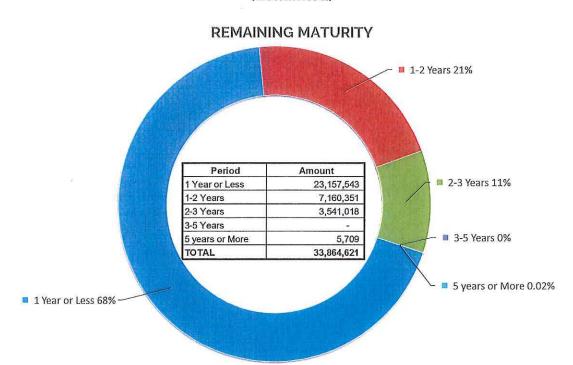

475     | 1,975,475                       | 2,182     | 1.320% |  |
| Corporate Bonds/Notes                     | 6,052,042     | 5,438,087                       | 6,745     | 1.520% |  |
| Commerical Paper                          | 0             | 988,880                         | 1,257     | 1.520% |  |
| Negotiable CD's                           | 1,570,000     | 2,169,883                       | 3,300     | 1.880% |  |
| Total Camp Portfolio                      | 13,601,543    | 14,576,315                      | 17,736    | 1.470% |  |
| Totals                                    | \$ 33,033,937 | \$ 33,864,621                   | \$ 37,176 | 1.334% |  |



## INVESTMENT DISTRIBUTION BY CATEGORY



# LEUCADIA WASTEWATER DISTRICT Monthly Investment Summary August 31, 2017 (Continued)



## **INVESTMENT RATINGS**



- (1) CAMP Pool &SD County Pool, are rated by Standard & Poors. Investments are rated by Moody's.
- (2) LAIF is not rated

# LEUCADIA WASTEWATER DISTRICT Monthly Investment Summary August 31, 2017 (Continued)

## **TOTAL CASH EQUIVALENTS & INVESTMENTS**



## INVESTMENT TRANSACTIONS For the months of August, 2017

| Investment                    | Pt | ırchases | IV | laturities | Sales | Notes | YTM<br>at Cost |
|-------------------------------|----|----------|----|------------|-------|-------|----------------|
| 2                             |    |          |    |            |       |       |                |
| GNMA MBS 30-yr Pool           |    | •        | \$ | 36         |       | (3)   | 7.37%          |
| XTO Energy Inc.               |    |          |