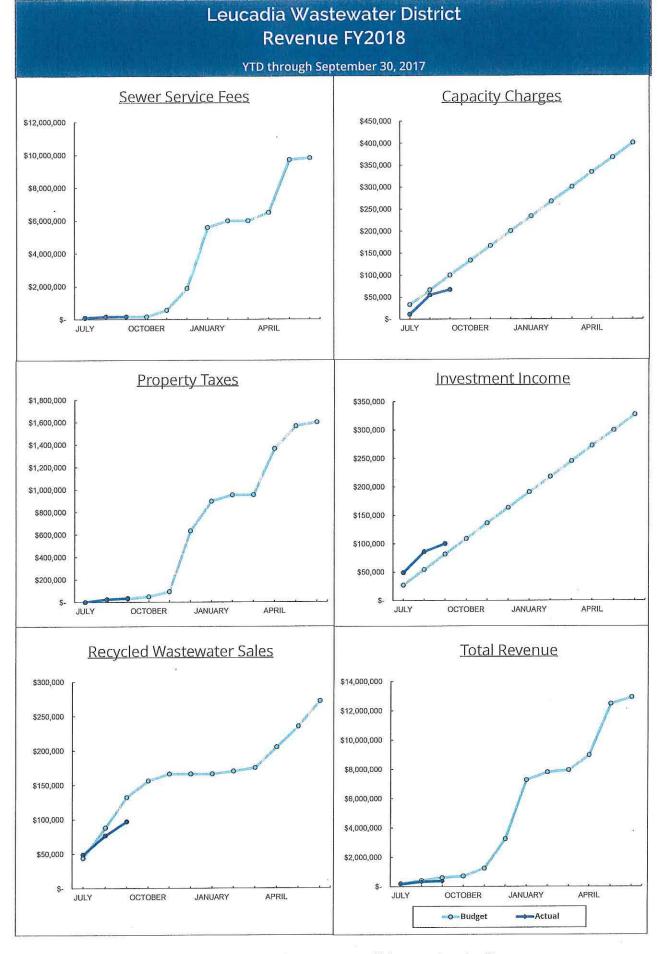

#### 10. Finance Report

This report discloses up-to-date schedule of assets, liabilities, net assets and compares fiscal year-to-date expenditures to the FY18 budget and discloses monthly investments. (Pages 42-49)