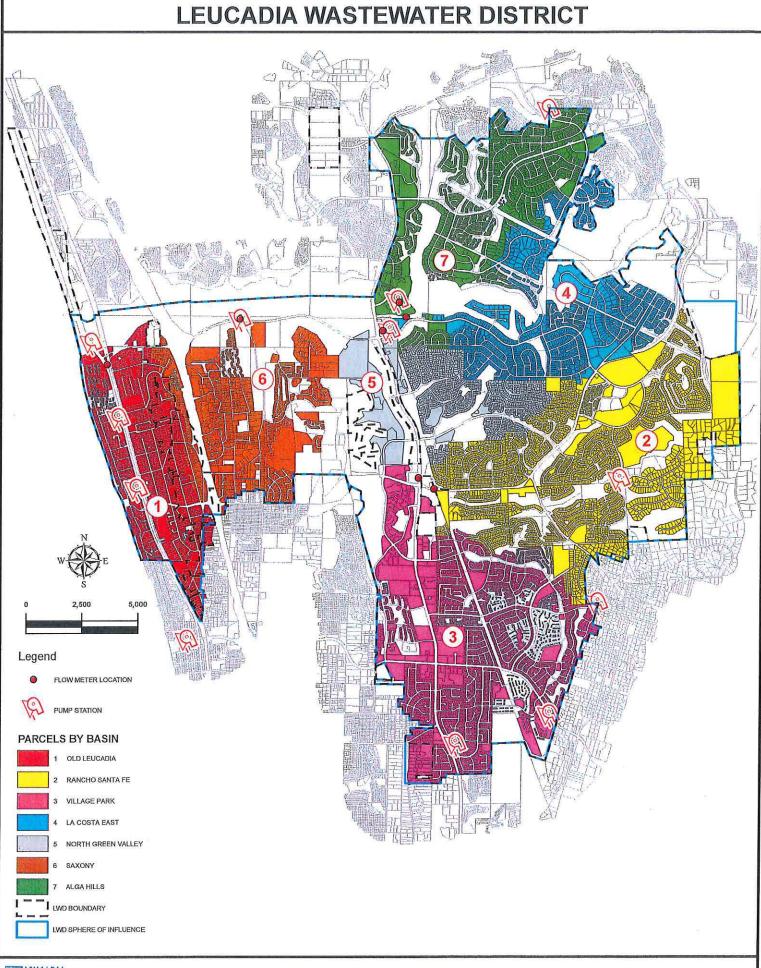

|               | 3.83    |
| YTD             |              |            |             |           |         |                  |               |         |
| JUNE            |              |            |             |           |         |                  |               | 3.85    |
| YTD             | 1240         |            |             |           |         |                  |               | 4       |
| YTD Totals      | 0.02         | 353.05     | 18.76       | PINE PAUL |         | 140.38           |               |         |
| Mo Average      | 0.01         | 117.68     | 6.25        | 3.84      | 134.70  | 46.79            |               | 3.81    |

## Leucadia Wastewater District Flow Comparison FY 17 to FY 18



# FY-18 CCTV Inspections & Hydro Cleaning Production







## Leucadia Wastewater District

## Balance Sheet As of 9/30/2017

|                                                                                      |      | Current Year    |
|--------------------------------------------------------------------------------------|------|-----------------|
| Assets                                                                               |      |                 |
| Cash & Investments                                                                   | 1CAS | 33,253,192.36   |
| Accounts Receivables                                                                 | 2A/R | 195,755.00      |
| Prepaid Expense                                                                      | 3PRE | 193,863.66      |
| Funds held with Encinca Wastewater Authorit