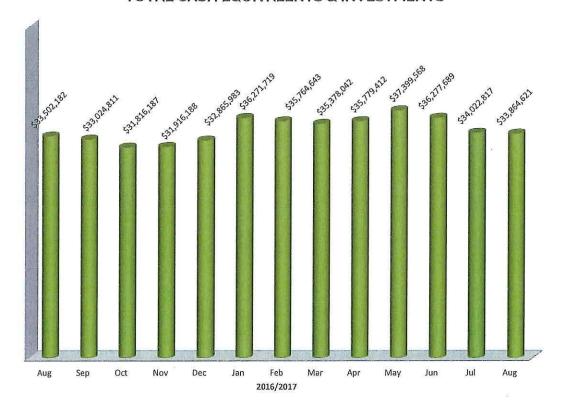

#### 10. Finance Report

This report discloses up-to-date schedule of assets, liabilities, net assets and compares fiscal year-to-date expenditures to the FY18 budget and discloses monthly investments. (Pages 42-49)