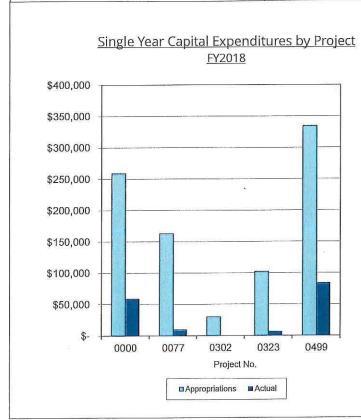

#### 10. Finance Report

This report discloses up-to-date schedule of assets, liabilities, net assets and compares fiscal year-to-date expenditures to the FY18 budget and discloses monthly investments. (Pages 42-49)