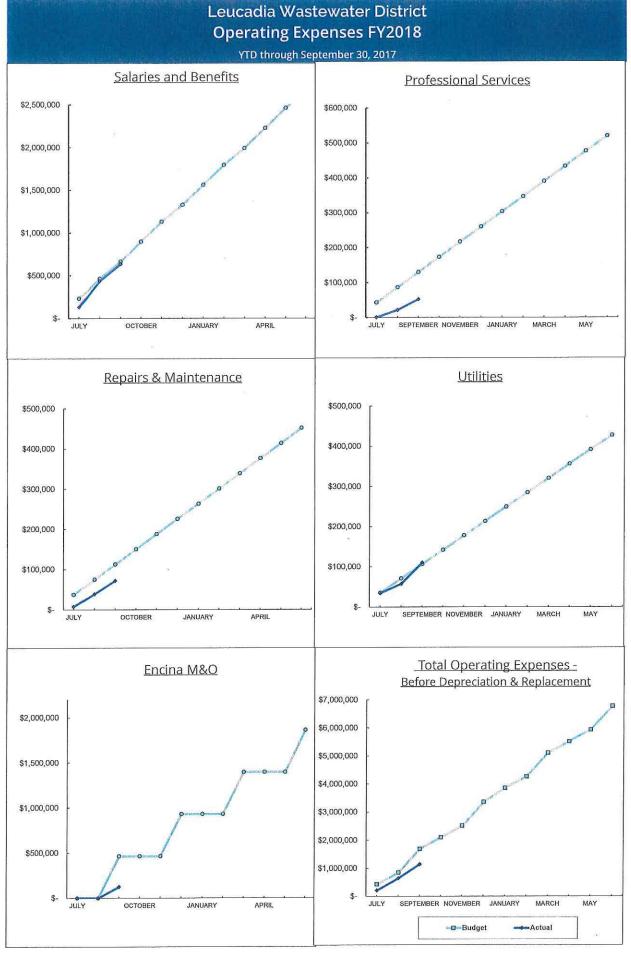

#### 9. Operations Report

This report discloses the year-to-date and monthly flow, rainfall, EDU's and reclaimed water averages; along with MGD flow comparisons from FY17 to FY18 and flows by subbasin. (Pages 38-41)

#### 10. Finance Report

This report discloses up-to-date schedule of assets, liabilities, net assets and compares fiscal year-to-date expenditures to the FY18 budget and discloses monthly investments. (Pages 42-49)