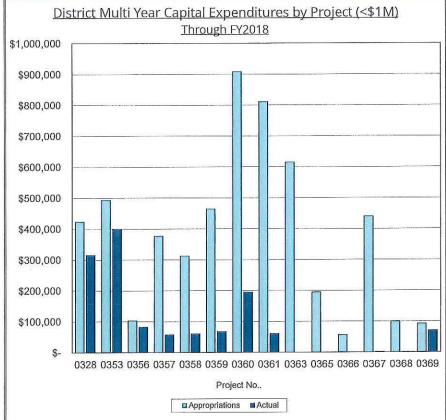

#### 10. Finance Report

This report discloses up-to-date schedule of assets, liabilities, net assets and compares fiscal year-to-date expenditures to the FY18 budget and discloses monthly investments. (Pages 42-49)