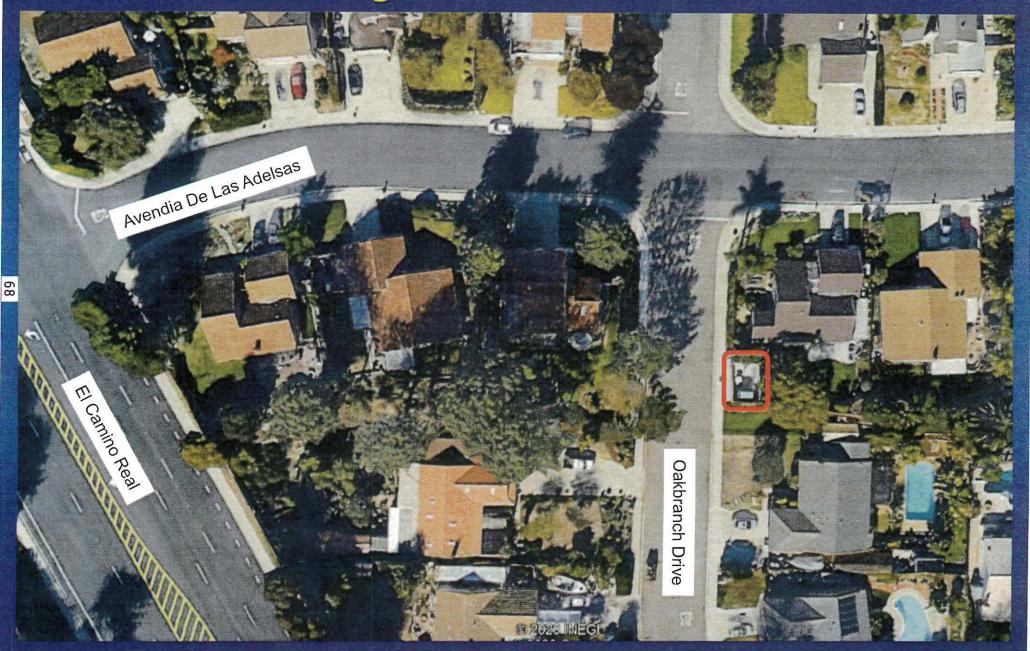

TSM Morishita went on to describe the project location. He showed that the pump station is located on a residential property on Oakbranch Drive.

TSM Morishita stated that the project went out for bids on July 6, 2020 and bids were due on August 18, 2020. Five bids were received at a cost significantly higher than the Engineer's estimate. He stated that the two lowest bidders failed to meet the experience requirements for projects with a similar scope, project manager background and claims filed against bidder. He said that the third bidder satisfied the bid requirements.