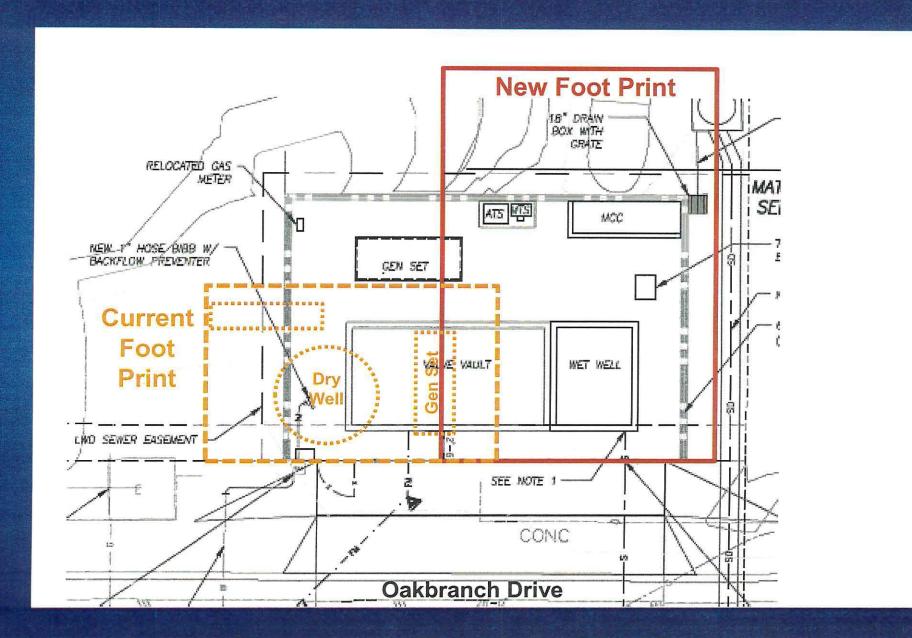

He stated that project modifications include a change in pump station orientation and installing standard submersible pumps with an additional conditioning pump in the wet well in place of submersible chopper. He said this will reduce costs due to elimination

of pump station bypassing, simpler construction, lower component costs and easier installation.

He stated that it is anticipated that the modified project will be rebid at the end of September 2020.

President Juliussen asked if staff went back to the design engineer to find out why their estimate was so different?