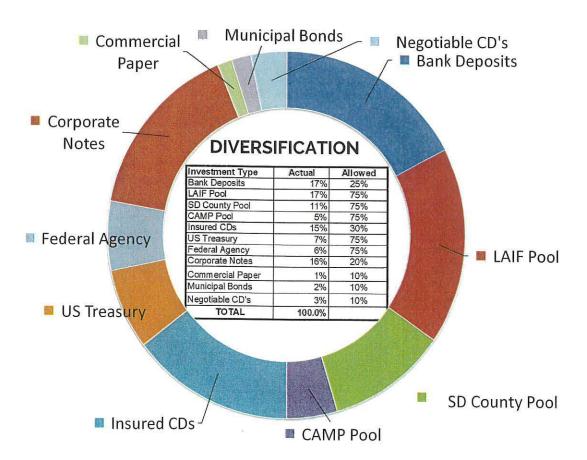

# 12. Finance Report

This report discloses up-to-date schedule of assets, liabilities, net assets and compares fiscal year-to-date expenditures to the FY21 budget and discloses monthly investments. (Pages 49-56)

# 11. Quarterly Treasurer's Investment Report

This report discloses investments for the quarter ending June 30, 2020.