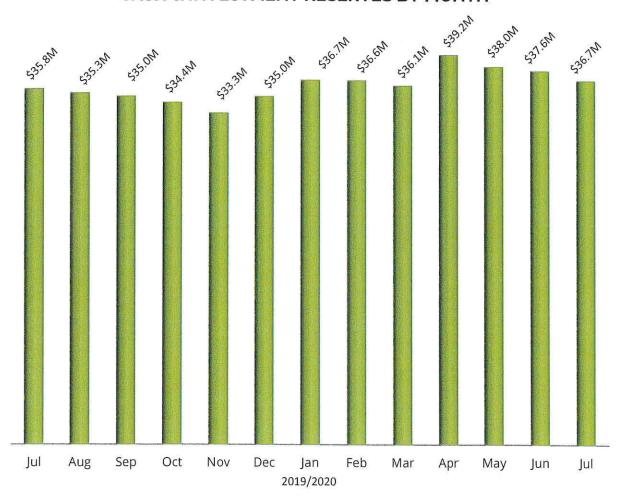

# 12. Finance Report

This report discloses up-to-date schedule of assets, liabilities, net assets and compares fiscal year-to-date expenditures to the FY21 budget and discloses monthly investments. (Pages 49-56)

# 11. Quarterly Treasurer's Investment Report

This report discloses investments for the quarter ending June 30, 2020.