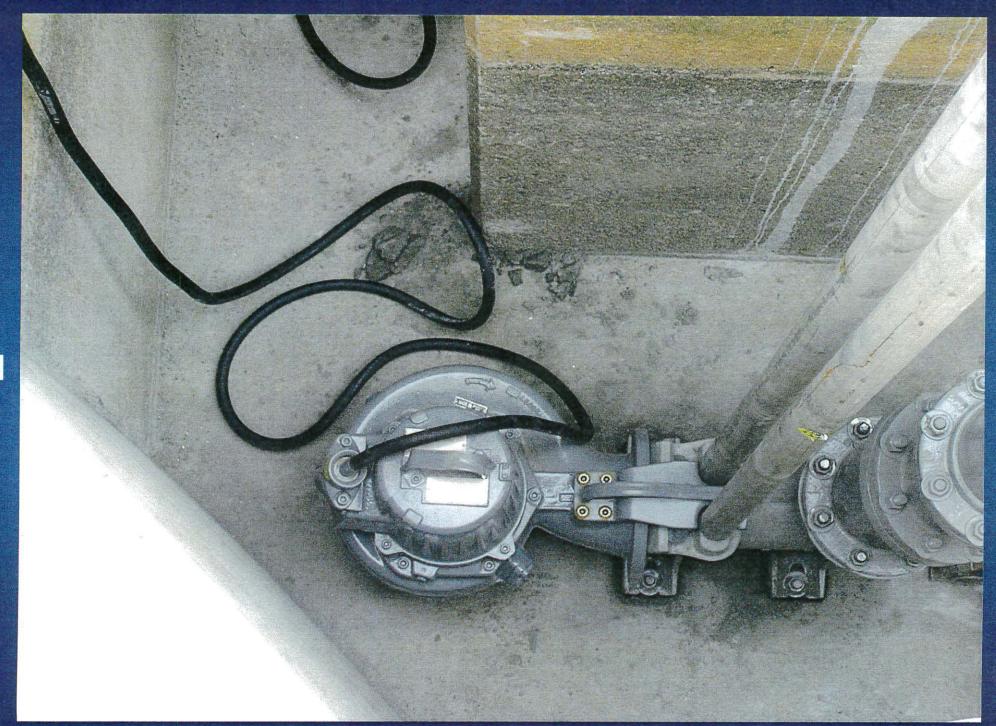

# A. Encinitas Estates Pump Station Project Status

TSM Morishita presented to the EC information regarding the status of the Encinitas Pump Station Replacement Project. He provided background and stated that the original Smith and Loveless package pump station was installed in 1974. He stated that the 2014 Pump Station Assessment Report recommended that the pump station be replaced.

TSM Morishita went on to describe the project location. He showed that the pump station is located on a residential property on Oakbranch Drive.

TSM Morishita stated that the project went out for bids on July 6, 2020 and bids were due on August 18, 2020. Five bids were received at a cost significantly higher than the Engineer's estimate. He stated that the two lowest bidders failed to meet the experience requirements for projects with a similar scope, project manager background and claims filed against bidder. He said that the third bidder satisfied the bid requirements.

TSM Morishita continued that due to the significantly higher bids the project team decided to reject all bids received and rebid a modified project. Bid rejection letters were distributed to all bidders on August 27, 2020

He stated that project modifications include a change in pump station orientation and installing standard submersible pumps with an additional conditioning pump in the wet well in place of submersible chopper. He said this will reduce costs due to elimination

of pump station bypassing, simpler construction, lower component costs and easier installation.

He stated that it is anticipated that the modified project will be rebid at the end of September 2020.

President Juliussen asked if staff went back to the design engineer to find out why their estimate was so different?