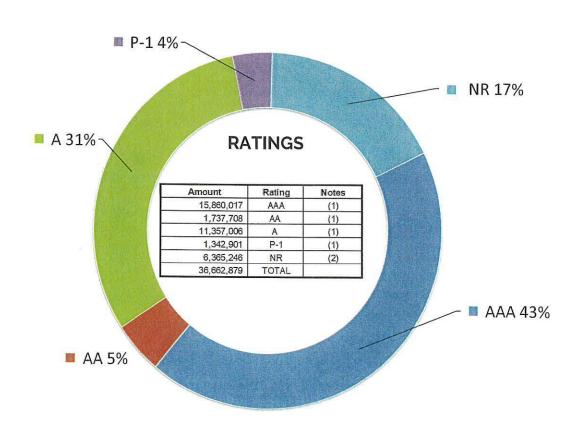

# 12. Finance Report

This report discloses up-to-date schedule of assets, liabilities, net assets and compares fiscal year-to-date expenditures to the FY21 budget and discloses monthly investments. (Pages 49-56)

# 11. Quarterly Treasurer's Investment Report

This report discloses investments for the quarter ending June 30, 2020.