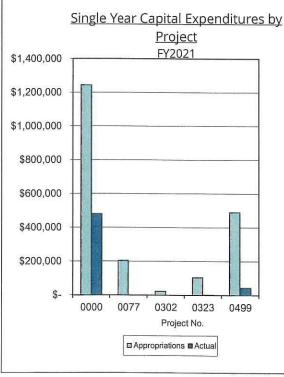

# 12. Finance Report

This report discloses up-to-date schedule of assets, liabilities, net assets and compares fiscal year-to-date expenditures to the FY21 budget and discloses monthly investments. (Pages 49-56)