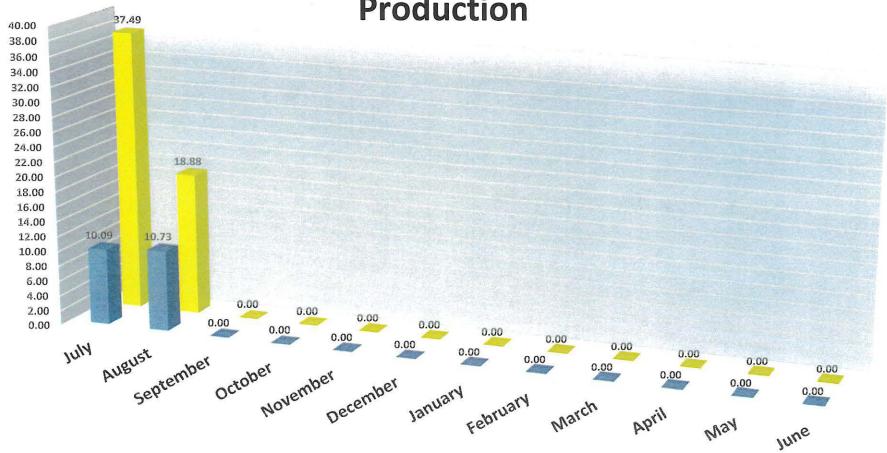

# 11. Operations Report

This report discloses the year-to-date and monthly flow, rainfall, EDU's and reclaimed water averages; along with MGD flow comparisons from FY20 to FY21, flows by subbasin, and staff training. (Pages 42-48)