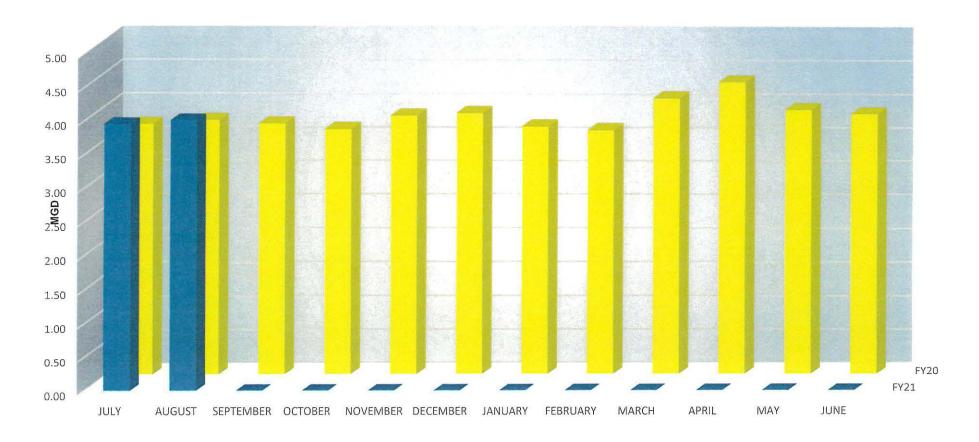

# 11. Operations Report

This report discloses the year-to-date and monthly flow, rainfall, EDU's and reclaimed water averages; along with MGD flow comparisons from FY20 to FY21, flows by subbasin, and staff training. (Pages 42-48)