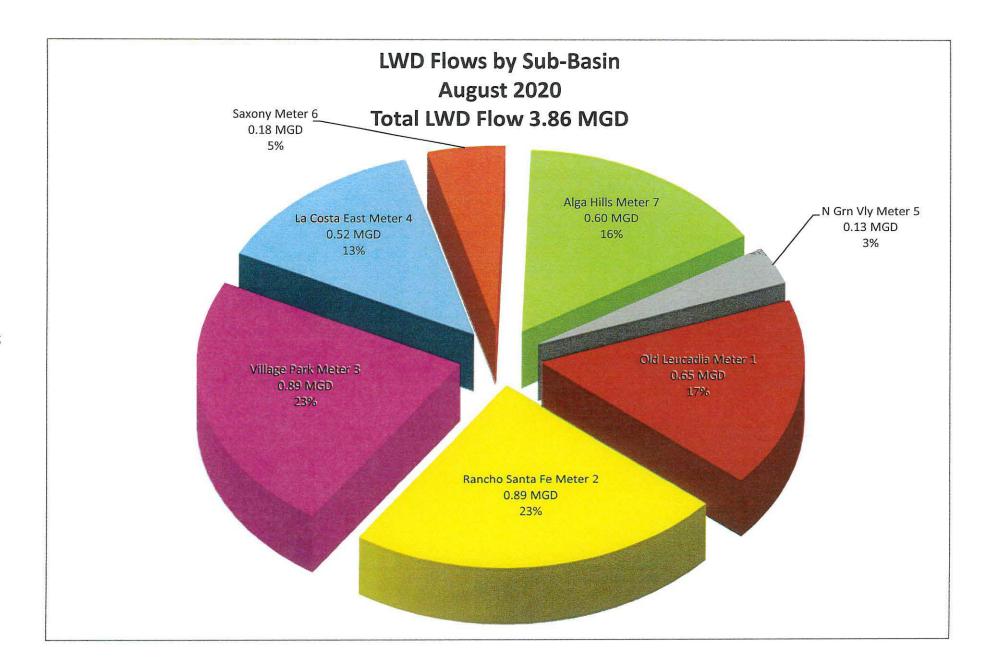

# 11. Operations Report

This report discloses the year-to-date and monthly flow, rainfall, EDU's and reclaimed water averages; along with MGD flow comparisons from FY20 to FY21, flows by subbasin, and staff training. (Pages 42-48)