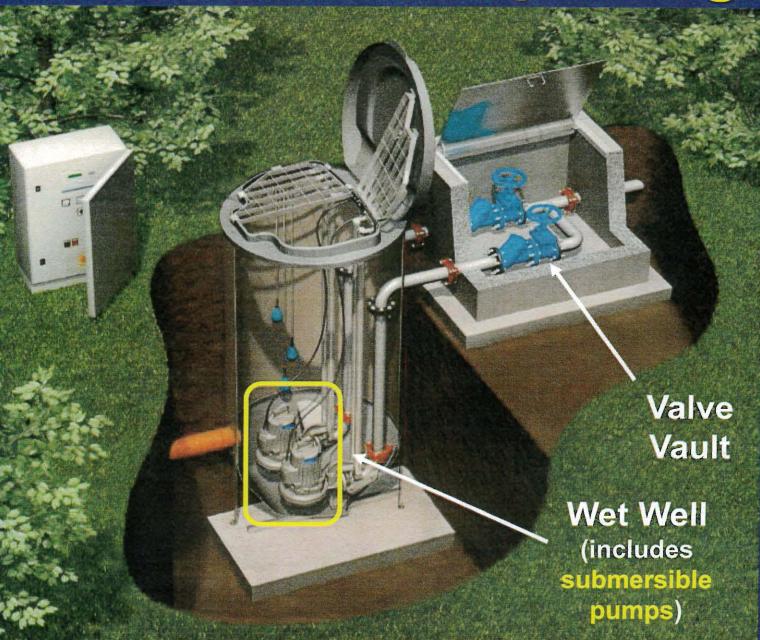

# A. Encinitas Estates Pump Station Project Status

TSM Morishita presented to the EC information regarding the status of the Encinitas Pump Station Replacement Project. He provided background and stated that the original Smith and Loveless package pump station was installed in 1974. He stated that the 2014 Pump Station Assessment Report recommended that the pump station be replaced.

He stated that project modifications include a change in pump station orientation and installing standard submersible pumps with an additional conditioning pump in the wet well in place of submersible chopper. He said this will reduce costs due to elimination