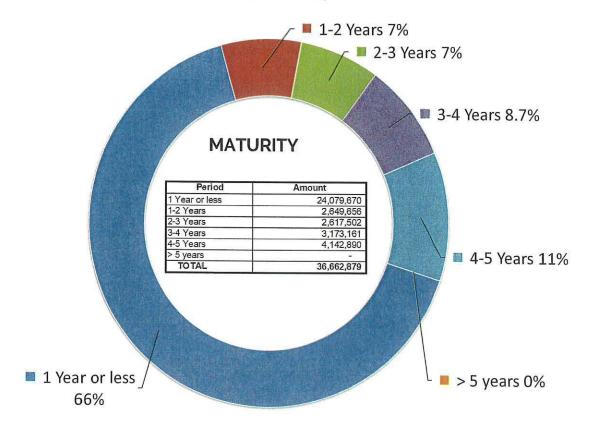

# 12. Finance Report

This report discloses up-to-date schedule of assets, liabilities, net assets and compares fiscal year-to-date expenditures to the FY21 budget and discloses monthly investments. (Pages 49-56)

# 11. Quarterly Treasurer's Investment Report

This report discloses investments for the quarter ending June 30, 2020.