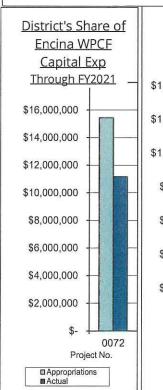

# 12. Finance Report

This report discloses up-to-date schedule of assets, liabilities, net assets and compares fiscal year-to-date expenditures to the FY21 budget and discloses monthly investments. (Pages 49-56)