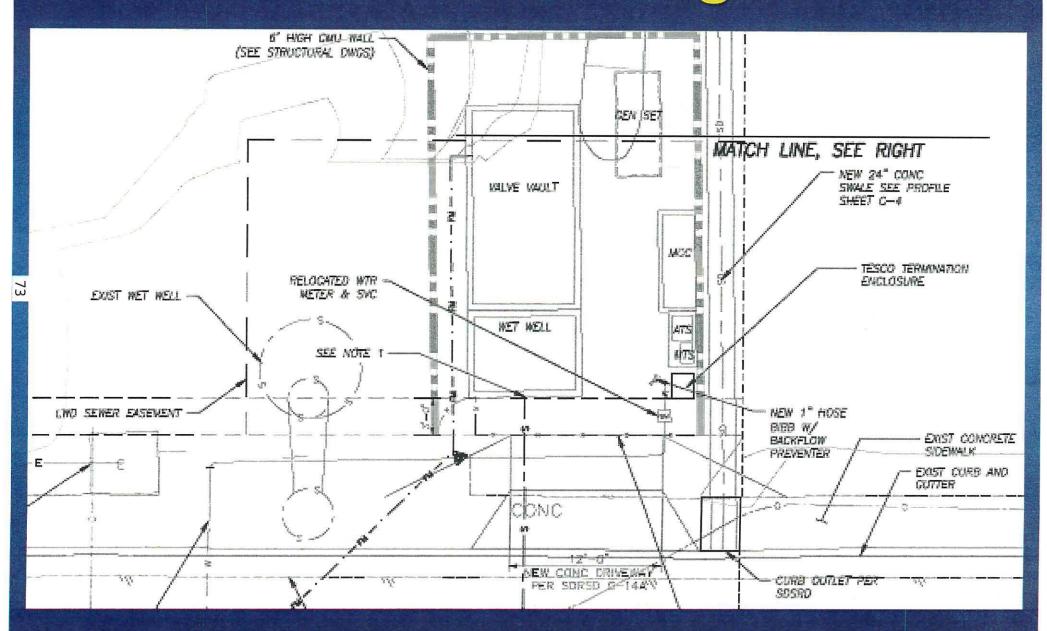

He stated that project modifications include a change in pump station orientation and installing standard submersible pumps with an additional conditioning pump in the wet well in place of submersible chopper. He said this will reduce costs due to elimination

of pump station bypassing, simpler construction, lower component costs and easier installation.

He stated that it is anticipated that the modified project will be rebid at the end of September 2020.

President Juliussen asked if staff went back to the design engineer to find out why their estimate was so different?