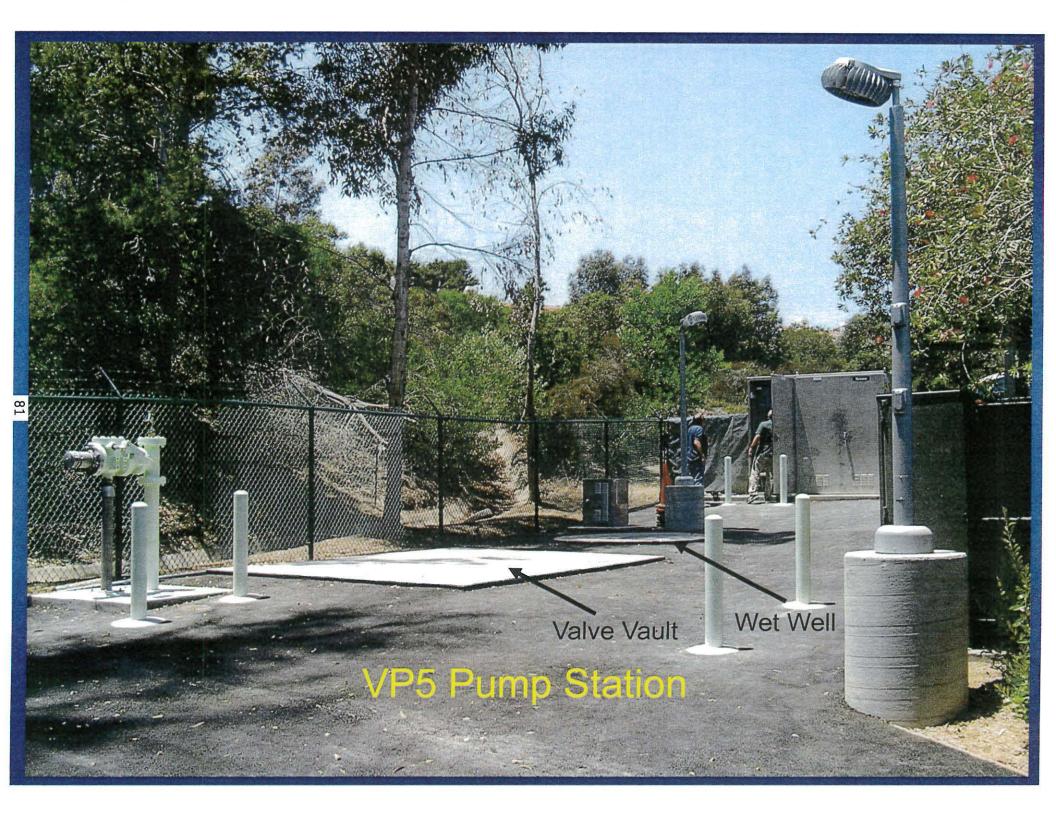

# A. Encinitas Estates Pump Station Project Status

TSM Morishita presented to the EC information regarding the status of the Encinitas Pump Station Replacement Project. He provided background and stated that the original Smith and Loveless package pump station was installed in 1974. He stated that the 2014 Pump Station Assessment Report recommended that the pump station be replaced.

TSM Morishita went on to describe the project location. He showed that the pump station is located on a residential property on Oakbranch Drive.

TSM Morishita stated that the project went out for bids on July 6, 2020 and bids were due on August 18, 2020. Five bids were received at a cost significantly higher than the Engineer's estimate. He stated that the two lowest bidders failed to meet the experience requirements for projects with a similar scope, project manager background and claims filed against bidder. He said that the third bidder satisfied the bid requirements.