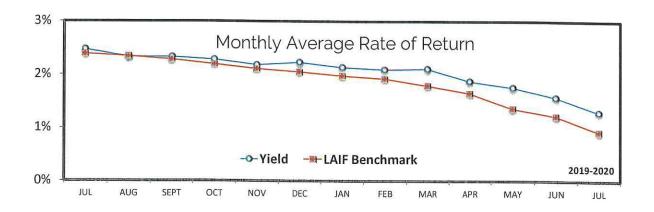

# 12. Finance Report

This report discloses up-to-date schedule of assets, liabilities, net assets and compares fiscal year-to-date expenditures to the FY21 budget and discloses monthly investments. (Pages 49-56)