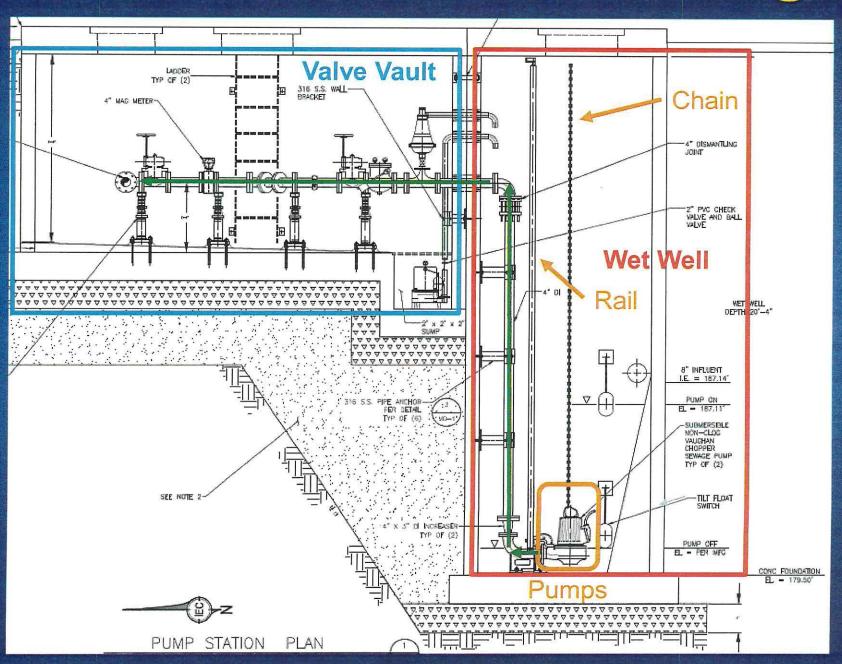

# A. Encinitas Estates Pump Station Project Status

TSM Morishita presented to the EC information regarding the status of the Encinitas Pump Station Replacement Project. He provided background and stated that the original Smith and Loveless package pump station was installed in 1974. He stated that the 2014 Pump Station Assessment Report recommended that the pump station be replaced.

He stated that project modifications include a change in pump station orientation and installing standard submersible pumps with an additional conditioning pump in the wet well in place of submersible chopper. He said this will reduce costs due to elimination