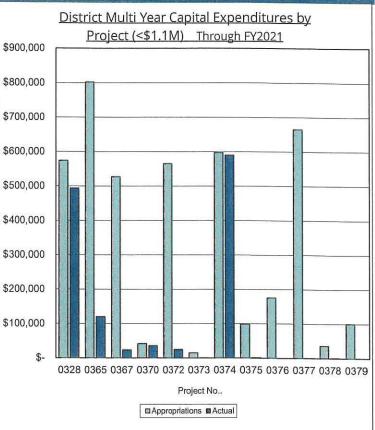

# 12. Finance Report

This report discloses up-to-date schedule of assets, liabilities, net assets and compares fiscal year-to-date expenditures to the FY21 budget and discloses monthly investments. (Pages 49-56)