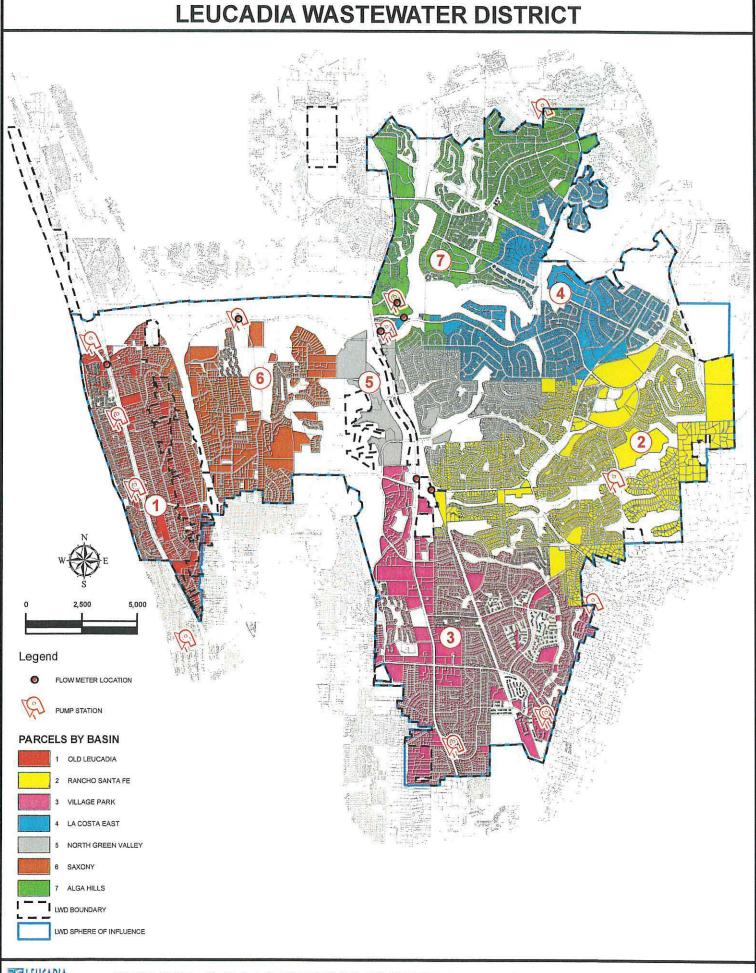

# 11. Operations Report

This report discloses the year-to-date and monthly flow, rainfall, EDU's and reclaimed water averages; along with MGD flow comparisons from FY20 to FY21, flows by subbasin, and staff training. (Pages 42-48)