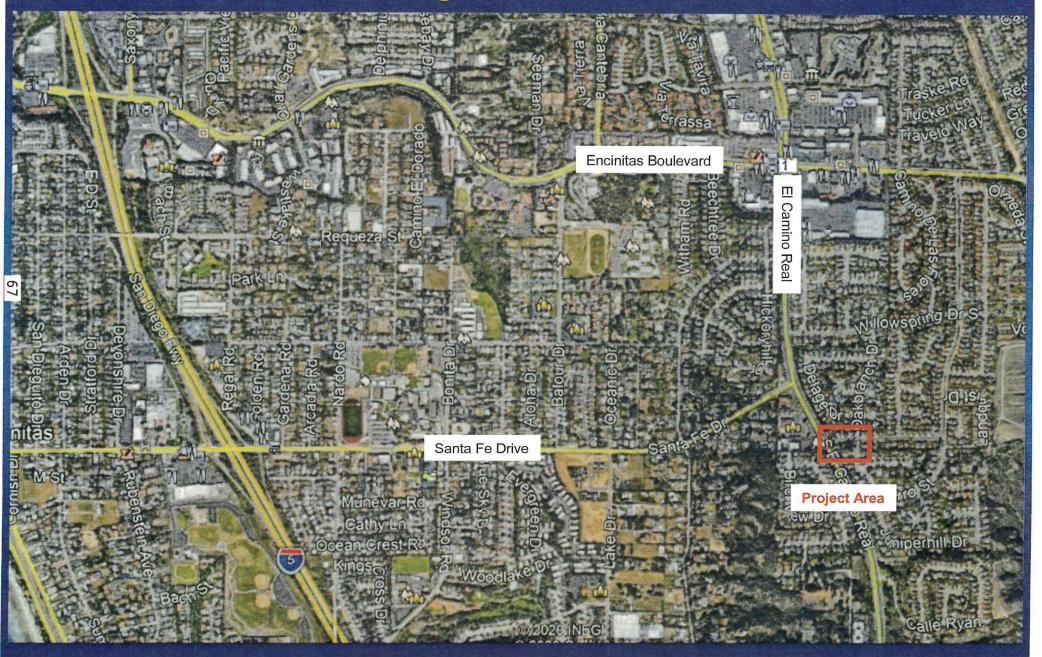

# A. Encinitas Estates Pump Station Project Status

TSM Morishita presented to the EC information regarding the status of the Encinitas Pump Station Replacement Project. He provided background and stated that the original Smith and Loveless package pump station was installed in 1974. He stated that the 2014 Pump Station Assessment Report recommended that the pump station be replaced.

TSM Morishita went on to describe the project location. He showed that the pump station is located on a residential property on Oakbranch Drive.

TSM Morishita stated that the project went out for bids on July 6, 2020 and bids were due on August 18, 2020. Five bids were received at a cost significantly higher than the Engineer's estimate. He stated that the two lowest bidders failed to meet the experience requirements for projects with a similar scope, project manager background and claims filed against bidder. He said that the third bidder satisfied the bid requirements.